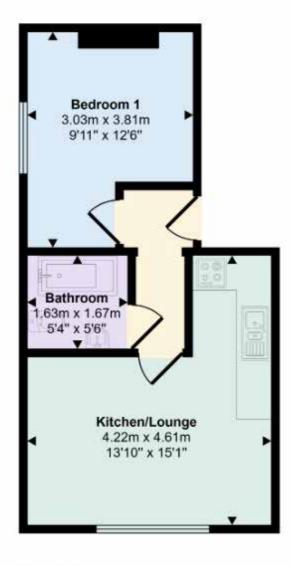

FLAT 4 23 STOURCLIFFE AVENUE

SHARE OF FREEHOLD ASKING PRICE £170,000

"A one bedroom, top floor flat with off road parking just 220 metres to Southbourne cliff tops and 500 metres to Southbourne's vibrant high street"

## Winkworth

for every step...

## ASKING PRICE £170,000

One Double Bedroom Open-plan Lounge / Kitchen Allocated Off Road Parking Less Than 250 Meters to Southbourne Beach Investment Opportunity Vacant Possesion

EPC: D | COUNCIL TAX: A | SHARE OF FREEHOLD 978 YEARS REMAINING | MAINTENANCE £2008 P/A | GROUND RENT N/A | PETS BY CONSENT? HOLIDAY LETS? 01202 434365 southbourne@winkworth.co.uk







Floorplan

## DISCLAIMER:

Winkworth wishes to inform prospective buyers that these particulars are a guide and act as information only. All our details are given in good faith and believed to be correct at the time of issue but they don to form part of an offer or contract. No Winkworth employee has authority to make or give any representation or warranty in relation to this property. All fixtures and fittings, whether fitted or not are deemed removable by the vendor unless stated otherwise and room sizes are measured between internal wall surfaces, including furnishings.







Lori Leon

lleon@winkworth.co.uk 07918 932490 Winkworth Southbourne 29 Southbourne Grove, Bournemouth, Dorset, BH6 3QT

01202 434365 southbourne@winkworth.co.uk winkworth.co.uk/southbourne

"Before embarking on