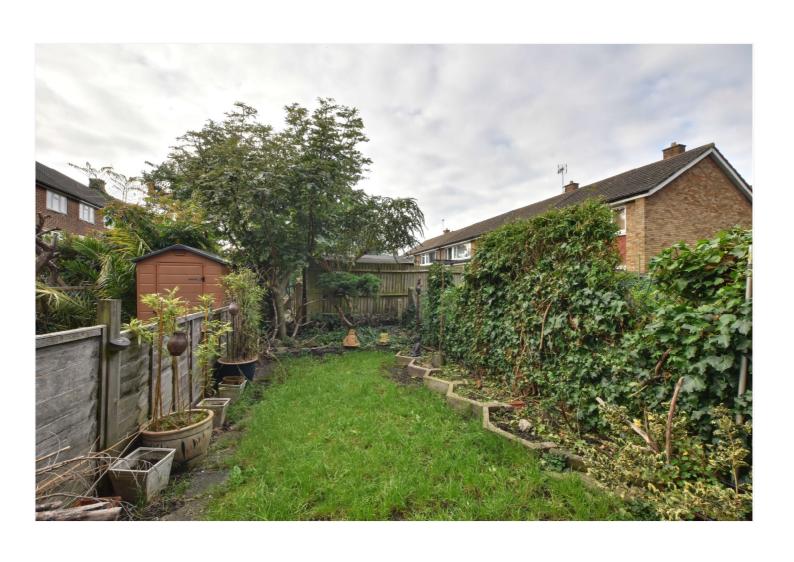

The property comprises a large kitchen breakfast room and reception on the first floor, with both these rooms leading to individual terraces. Upstairs there are three bedrooms, a bathroom and separate WC. There is also a large loft. The property also features a front and back garden. It is worth mentioning that the property requires a full refurbishment.

## **AT A GLANCE**

- new lease extension
- large three bedroom maisonette
- circa 1121 square foot
- first and second floor
- requires full refurbishment
- two gardens
- East Greenwich location
- moments from river
- close to town centre
- close to park