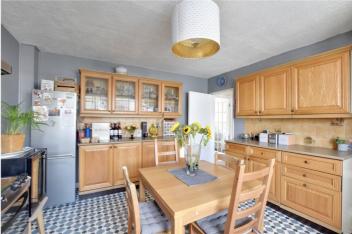

The property comprises a large kitchen breakfast room and reception on the first floor, with both these rooms leading to individual terraces. Upstairs there are three bedrooms, a bathroom and separate WC. There is also a large loft. The property also features a front and back garden. It is worth mentioning that the property requires a full refurbishment.