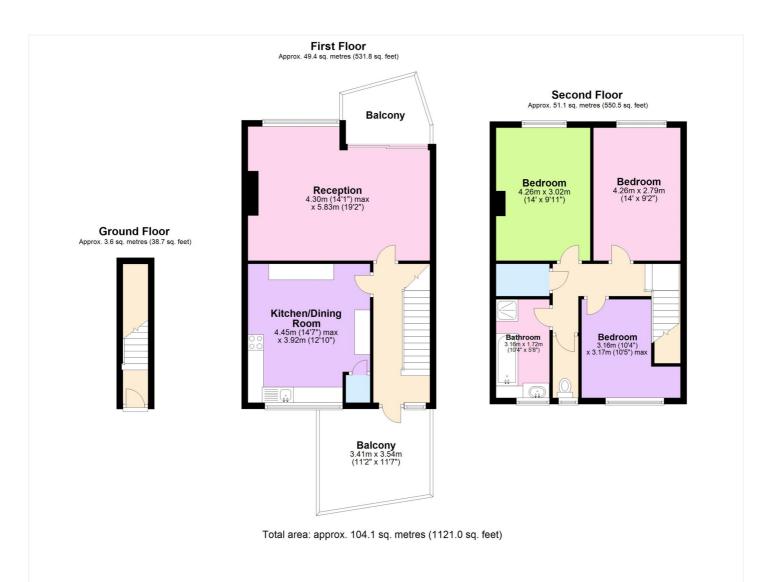

DERWENT STREET, GREENWICH, LONDON, SE10 GUIDE PRICE £475,000 - £525,000 LEASEHOLD

WE ARE PLEASED TO OFFER THIS HUGE THREE BEDROOM MAISONETTE THAT MEASURES CIRCA 1121 SQUARE FOOT, THAT'S LOCATED IN EAST GREENWICH, MOMENTS FROM THE RIVER WALK AND CLOSE TO THE TOWN CENTRE.

## **DESCRIPTION:**

We are pleased to offer this huge three bedroom maisonette that measures circa 1121 square foot, that's located in East Greenwich, moments from the river walk and close to the town centre.

The property comprises a large kitchen breakfast room and reception on the first floor, with both these rooms leading to individual terraces. Upstairs there are three bedrooms, a bathroom and separate WC. There is also a large loft. The property also features a front and back garden. It is worth mentioning that the property requires a full refurbishment.

## **AT A GLANCE**

- new lease extension
- large three bedroom maisonette
- circa 1121 square foot
- first and second floor
- requires full refurbishment
- two gardens
- East Greenwich location
- moments from river
- close to town centre
- close to park

This floorplan is for illustration purposes only and is not to scale. The position and size of doors, windows, appliances and other features are approximate.

Greenwich | 02030533033 | greenwich@winkworth.co.uk