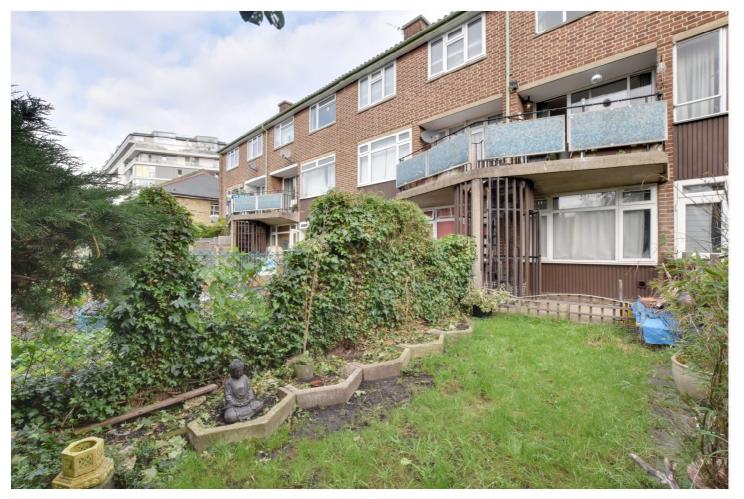

The property comprises a large kitchen breakfast room and reception on the first floor, with both these rooms leading to individual terraces. Upstairs there are three bedrooms, a bathroom and separate WC. There is also a large loft. The property also features a front and back garden. It is worth mentioning that the property requires a full refurbishment.

Derwent Street is perfectly located just moment from the river, but is also just a short walk to the town centre, with its fantastic selection of shops and restaurants, but also mainline rail, riverboat service and DLR. The Royal Park is also close by.