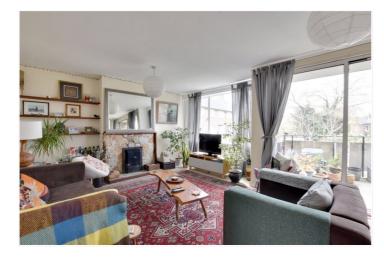

## **DESCRIPTION:**

We are pleased to offer this huge three bedroom maisonette that measures circa 1121 square foot, that's located in East Greenwich, moments from the river walk and close to the town centre.

The property comprises a large kitchen breakfast room and reception on the first floor, with both these rooms leading to individual terraces. Upstairs there are three bedrooms, a bathroom and separate WC. There is also a large loft. The property also features a front and back garden. It is worth mentioning that the property requires a full refurbishment.

## **AT A GLANCE**

- new lease extension
- large three bedroom maisonette
- circa 1121 square foot
- first and second floor
- requires full refurbishment
- two gardens
- East Greenwich location
- moments from river
- close to town centre
- close to park