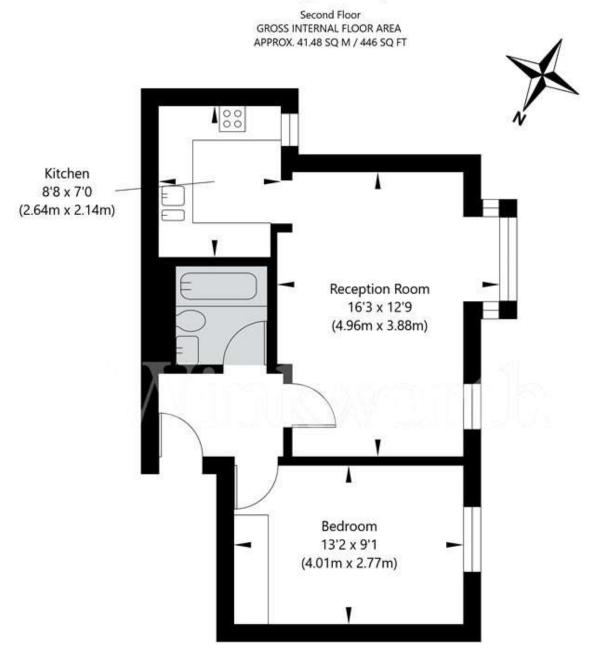

## Woodvale Way, London, NW11 8SF

APPROXIMATE GROSS INTERNAL FLOOR AREA 41.48 SQ M / 446 SQ FT
THIS FLOOR PLAN IS FOR ILLUSTRATIVE PURPOSES ONLY AND
SHOULD BE USED FOR THIS PURPOSE BY PROSPECTIVE APPLICANTS AS ITS NOT TO SCALE.