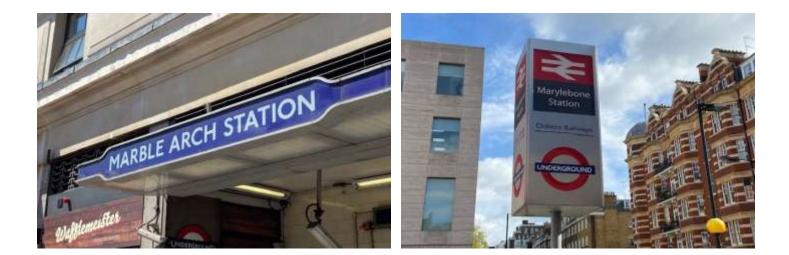

#### **DESCRIPTION:**

Located less than half a mile north of Hyde Park; Star Street is a sought after residential street nestled within one of the best-connected areas of central London. Nearby transport links include underground services from Brunel's Grade I listed Paddington station (Circle, District, Bakerloo and Hammersmith and City - National Rail Services and Heathrow Express). The Elizabeth Line connects London east to west, with a major new hub at Paddington. Other stations include Edgware Road, Marble Arch (Central Line) and Marylebone.