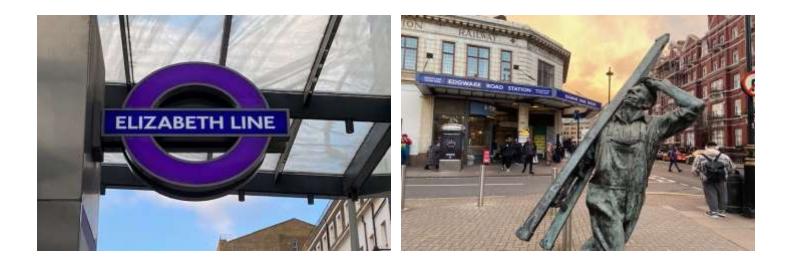

#### **DESCRIPTION:**

Located less than half a mile north of Hyde Park; Star Street is a sought after residential street nestled within one of the best-connected areas of central London. Nearby transport links include underground services from Brunel's Grade I listed Paddington station (Circle, District, Bakerloo and Hammersmith and City - National Rail Services and Heathrow Express). The Elizabeth Line connects London east to west, with a major new hub at Paddington. Other stations include Edgware Road, Marble Arch (Central Line) and Marylebone.