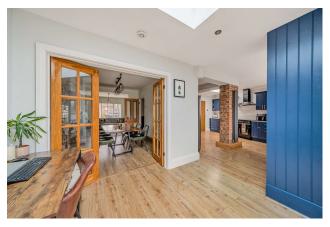

# 5 Southdown Road

Newbury Berkshire RG19 3BF

A beautiful four bedroom family home, offering open living space, a very large garden and decorated to the highest of standards.

Southdown Road is a fantastic home. As you enter there is a long entrance hallway. To the left is the downstairs bedroom, which used to be the garage. This room is very generous and provides a large walk in wardrobe, as well as an ensuite. The living room is open plan with the dining area. This room is flooded with natural light and has two gorgeous features of exposed brickwork where old fireplaces used to be. The kitchen is fitted with navy blue cabinets, more exposed brick work and a fantastic skylight. There is plenty of storage and space to work, ensuring the kitchen is the hub of the home. Open with the kitchen is the breakfast room with a large lantern roof, making for a great space to socialise.