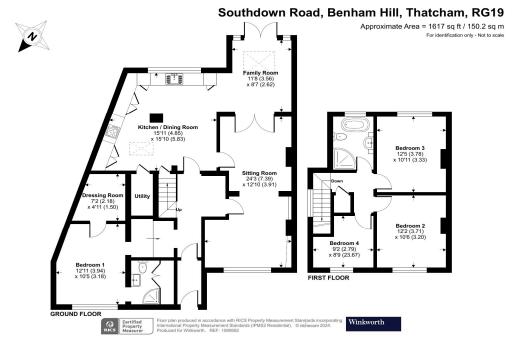

# 5 Southdown Road

Newbury Berkshire RG19 3BF

A beautiful four bedroom family home, offering open living space, a very large garden and decorated to the highest of standards.

Southdown Road is a fantastic home. As you enter there is a long entrance hallway. To the left is the downstairs bedroom, which used to be the garage. This room is very generous and provides a large walk in wardrobe, as well as an ensuite. The living room is open plan with the dining area. This room is flooded with natural light and has two gorgeous features of exposed brickwork where old fireplaces used to be. The kitchen is fitted with navy blue cabinets, more exposed brick work and a fantastic skylight. There is plenty of storage and space to work, ensuring the kitchen is the hub of the home. Open with the kitchen is the breakfast room with a large lantern roof, making for a great space to socialise.

Upstairs are three double bedrooms, all decorated extremely well. The master bedroom is very generous and has views of the garden. The family bathroom has a separate bath and shower, with fabulous dark tiling around the shower.

### **AT A GLANCE**

- 1617ft1/150.2m2
- Open Plan Living/Dining Room
- Generous Kitchen
- Extension Of Breakfast Room At Rear
- Downstairs Bedroom/Playroom With En-Suite
- Three Double Bedrooms
- Family Bathroom
- Spacious Driveway
- Large Rear Garden