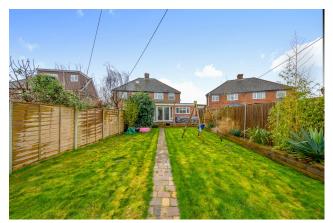

To the rear of the property is a substantial, private garden, which is mainly laid to lawn. There is a patioed area immediately as you enter the garden from the house, and a pathway walking down to the bottom. To the front of the house is a large driveway with space for multiple cars and a small raised bed along the boundary.