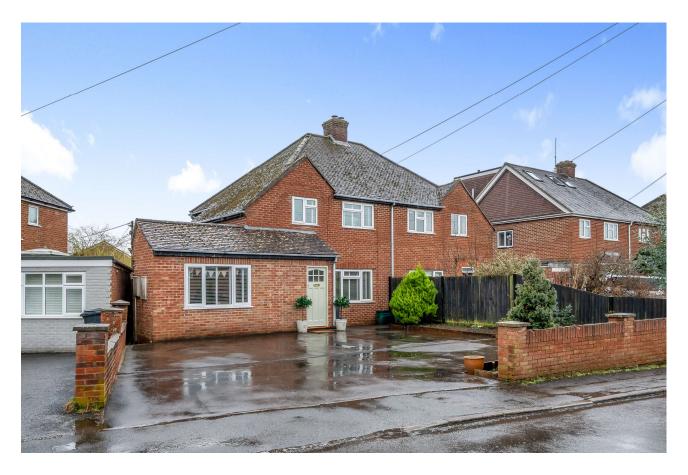

# 5 Southdown Road

Newbury Berkshire RG19 3BF

A beautiful four bedroom family home, offering open living space, a very large garden and decorated to the highest of standards.

Southdown Road is a fantastic home. As you enter there is a long entrance hallway. To the left is the downstairs bedroom, which used to be the garage. This room is very generous and provides a large walk in wardrobe, as well as an ensuite. The living room is open plan with the dining area. This room is flooded with natural light and has two gorgeous features of exposed brickwork where old fireplaces used to be. The kitchen is fitted with navy blue cabinets, more exposed brick work and a fantastic skylight. There is plenty of storage and space to work, ensuring the kitchen is the hub of the home. Open with the kitchen is the breakfast room with a large lantern roof, making for a great space to socialise.

To the rear of the property is a substantial, private garden, which is mainly laid to lawn. There is a patioed area immediately as you enter the garden from the house, and a pathway walking down to the bottom. To the front of the house is a large driveway with space for multiple cars and a small raised bed along the boundary.