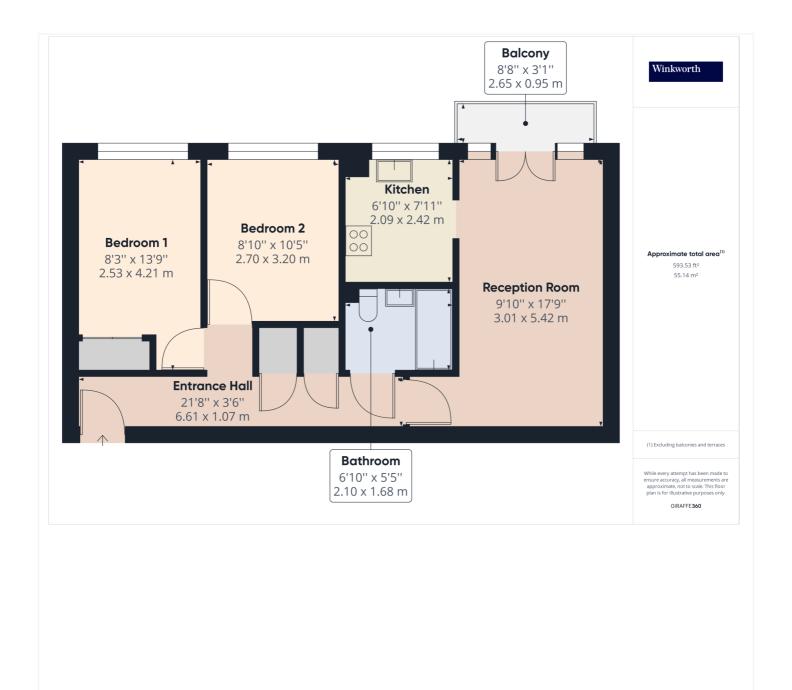

## TWO DOUBLE BEDROOM TOP FLOOR FLAT WITH BALCONY

Kingsbury | 020 8204 0000 | kingsbury@winkworth.co.uk

**DESCRIPTION:** Welcome to your DREAM HOME IN THE SKY! This exquisite top-floor apartment offers the pinnacle of urban living, combining style, comfort, and convenience. Nestled in a vibrant neighbourhood. The apartment boasts TWO DOUBLE BEDROOMS, each designed to be a private sanctuary with AMPLE SPACE providing an inviting atmosphere for rest and relaxation. This leads to a perfectly sized modern FULLY FITTED kitchen with substantial storage facility. Another notable feature is the OPEN PLAN reception area, creating a fluid connection between the indoor and outdoor spaces. Stepping onto the balcony is like entering your own personal sanctuary in the heart of the city. With a generous 593 sq. footage, this apartment would make hosting a soiree perfect. Additional benefits to the property include beautifully landscaped communal gardens and the convenience of allocated parking. Further benefits such as DOUBLE-GAZED WINDOWS and ELECTRIC HEATING throughout the property. Well located within equal distance from KINGSBURY Station and QUEENSBURY Station (Both Jubilee Line), and their diverse variety of shops, amenities, and schools both areas have to offer, this is an overall lovely flat in a brilliant location. An internal viewing is a must.

This floorplan is for illustration purposes only and is not to scale. The position and size of doors, windows, appliances and other features are approximate.

Kingsbury | 020 8204 0000 | kingsbury@winkworth.co.uk