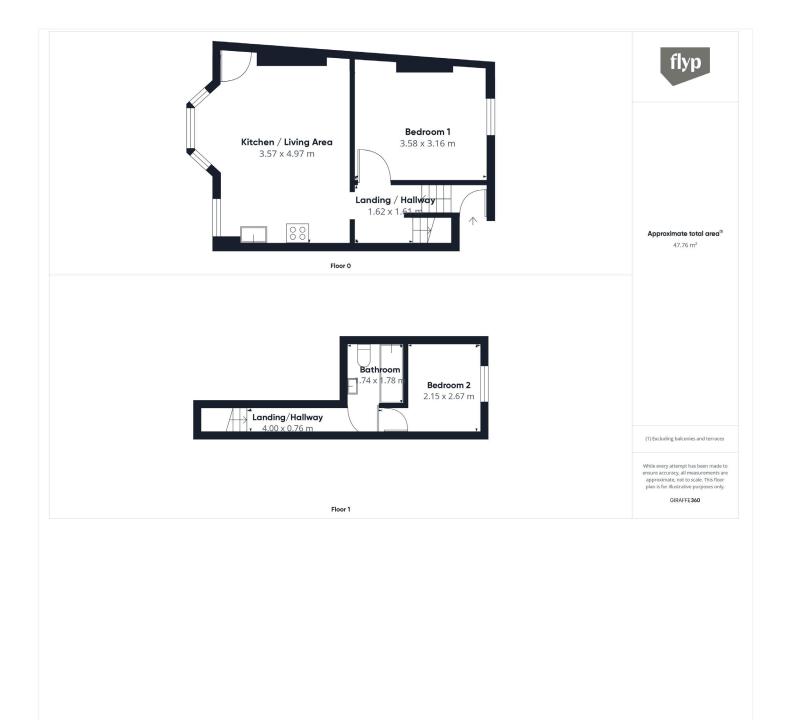

#### AT A GLANCE

- Split level Victorian conversion
- Great location
- Excellent size
- Two double bedrooms
- Reception/diner/kitchen
- Modern bathroom
- Leasehold

This floorplan is for illustration purposes only and is not to scale. The position and size of doors, windows, appliances and other features are approximate.