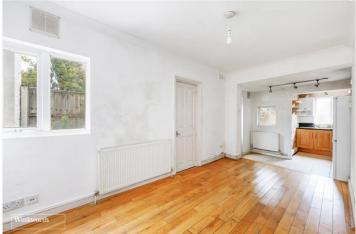

Currently configured as a one-bedroom apartment with a front aspect lounge, bedroom, bathroom with a white suite and a rear aspect kitchen/breakfast room. There is small courtyard garden.

Offered with no onward chain and a share of freehold. The lease is 108 years.