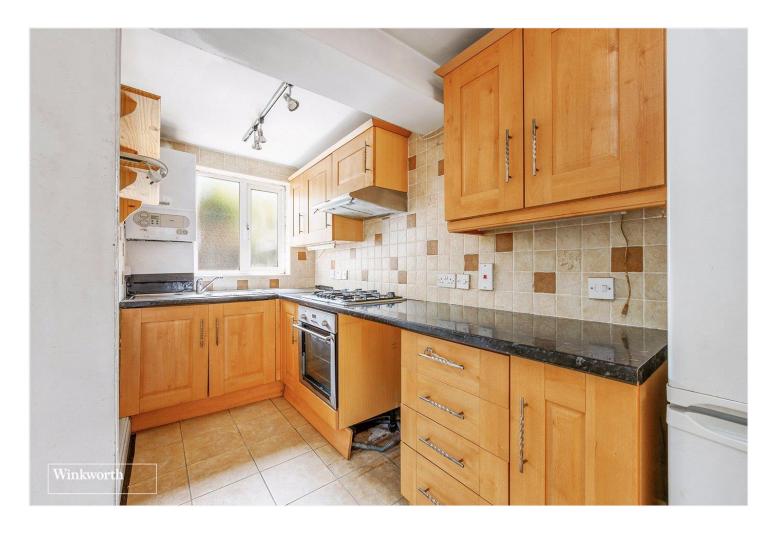

Currently configured as a one-bedroom apartment with a front aspect lounge, bedroom, bathroom with a white suite and a rear aspect kitchen/breakfast room. There is small courtyard garden.

Offered with no onward chain and a share of freehold. The lease is 108 years.