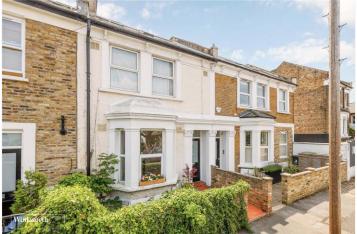

## **DESCRIPTION:**

A ground floor Victorian conversion apartment with a courtyard garden. The apartment is priced to reflect its current condition and would be ideal if you are happy to do some modernising and put your own stamp on the property.

Currently configured as a one-bedroom apartment with a front aspect lounge, bedroom, bathroom with a white suite and a rear aspect kitchen/breakfast room. There is small courtyard garden.

Offered with no onward chain and a share of freehold. The lease is 108 years.