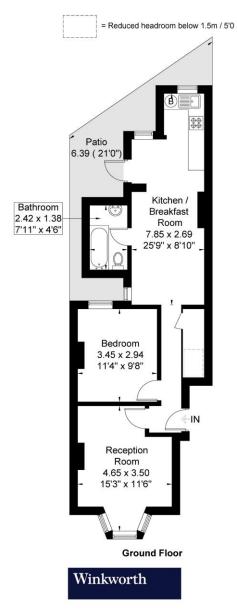

## Saville Road

Approximate Gross Internal Area = 53 sq m / 570 sq ft Reduced Headroom = 0.9 sq m / 9 sq ft Total = 53.9 sq m / 579 sq ft

Although every attempt has been made to ensure accuracy, all measurements are approximate. The floorplan is for illustrative purposes only and not to scale.

© www.prspective.co.uk

This floorplan is for illustration purposes only and is not to scale. The position and size of doors, windows, appliances and other features are approximate.

Chiswick | 020 8994 7096 | chiswick@winkworth.co.uk