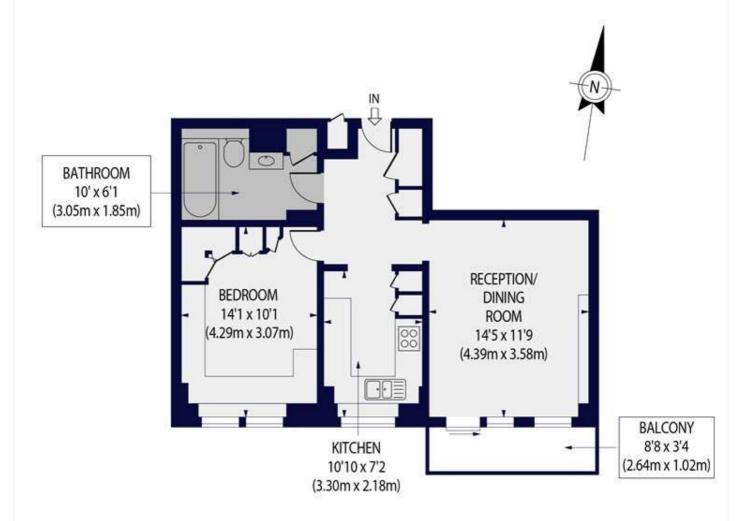

## BLAIR COURT, BOUNDARY ROAD, NW8

Approx. Gross Internal Floor Area 545 sq ft. / 51 sq.m

## FIRST FLOOR

For Illustration Purposes Only - Not To Scale Floor Plan by www.nogaphotostudio.com Ref: No.52434

This floor plan should be used as a general outline for guidance only. Any intending purchaser or lessee should satisfy themselves by inspection, searches, enquiries and full survey as to the correctness of each statement. Any areas, measurements or distances quoted are approximate and should not be used to value a property or be the basis of any sale or let.