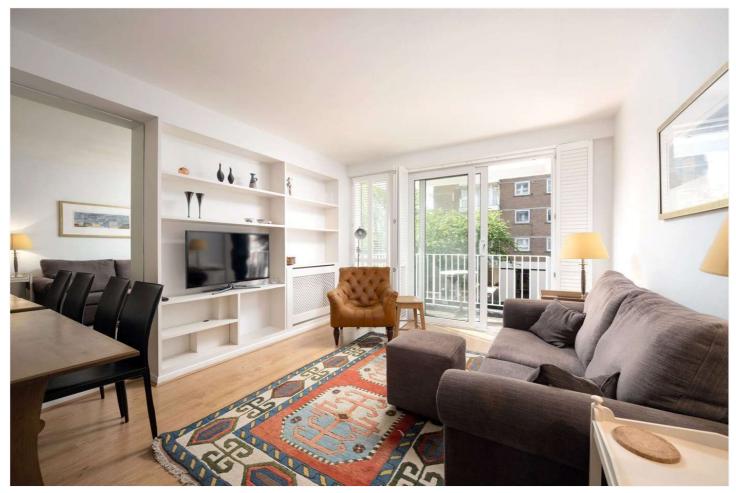

## BLAIR COURT, ST JOHN'S WOOD, LONDON, NW8 **£625 PER WEEK FURNISHED**

A beautifully presented first floor one bedroom apartment with a west facing balcony set in this popular portered purpose built block. The apartment has wooden floors throughout also comes with a reserved parking space. Blair Court is located within a mile of St John's Wood High Street and Underground Station and Swiss Cottage Underground Station.

Bedroom | Bathroom | Separate Kitchen | Reception Room | Private West Facing Balcony | Porterage | Passenger Lift

for every step...