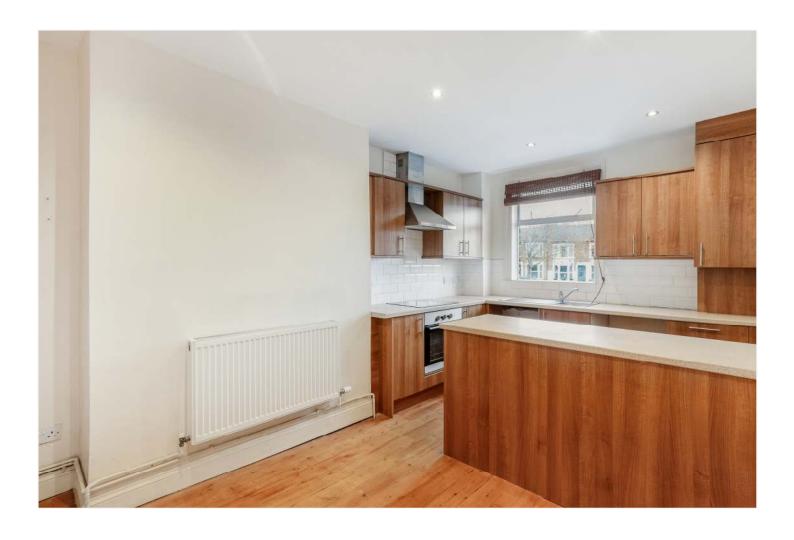

## **DESCRIPTION:**

A well-presented large one bedroom first floor flat is situated in a central Nunhead location. The property comprises of a large reception, spacious eat in kitchen-diner, double bedroom and a bathroom. The property benefits from extension potential into the loft STPP, with precedent on the road for spacious three double bedroom flats with balconies. Transport links are provided via Nunhead station or direct links to London Bridge, or either Peckham Rye or Queens Road Peckham for the overground. Shops, bars and restaurants are within a short walking distance at either Evelina Road or Rye Lane. This is a fabulous flat in a superb location and early viewings are highly advised.

## AT A GLANCE

- One Double Bedroom
- First Floor Flat
- Kitchen-Diner
- Reception
- Bathroom
- Share of Freehold
- Potential To Extend Into The Loft STPP
- Chain Free

## Ivydale Road Kitchen 15'2" x 10'6" (4.62m x 3.21m) Bathroom 7'10" x 7'0" (2.38m x 2.13m) Bedroom 11'11" x 11'2" (3.63m x 3.40m) Reception Room 17'3" x 13'11" (5.27m x 4.25m) First Floor

Approx. Gross Internal Floor Area 676 sq. ft / 62.88 sq. m Illustration for identification purposes only, measurements are approximate, not to scale. Produced by Elements Property