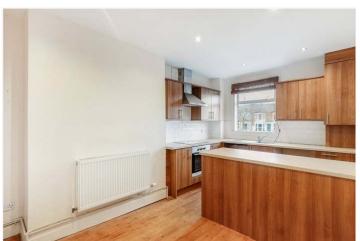

## **DESCRIPTION:**

A well-presented large one bedroom first floor flat is situated in a central Nunhead location. The property comprises of a large reception, spacious eat in kitchen-diner, double bedroom and a bathroom. The property benefits from extension potential into the loft STPP, with precedent on the road for spacious three double bedroom flats with balconies. Transport links are provided via Nunhead station or direct links to London Bridge, or either Peckham Rye or Queens Road Peckham for the overground. Shops, bars and restaurants are within a short walking distance at either Evelina Road or Rye Lane. This is a fabulous flat in a superb location and early viewings are highly advised.

## AT A GLANCE

- One Double Bedroom
- First Floor Flat
- Kitchen-Diner
- Reception
- Bathroom
- Share of Freehold
- Potential To Extend Into The Loft STPP
- Chain Free