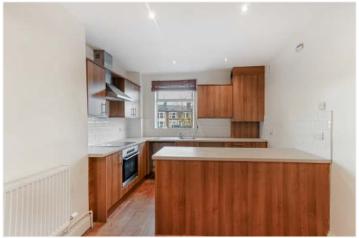

## **DESCRIPTION:**

A well-presented large one bedroom first floor flat is situated in a central Nunhead location. The property comprises of a large reception, spacious eat in kitchen-diner, double bedroom and a bathroom. The property benefits from extension potential into the loft STPP, with precedent on the road for spacious three double bedroom flats with balconies. Transport links are provided via Nunhead station or direct links to London Bridge, or either Peckham Rye or Queens Road Peckham for the overground. Shops, bars and restaurants are within a short walking distance at either Evelina Road or Rye Lane. This is a fabulous flat in a superb location and early viewings are highly advised.

## AT A GLANCE

- One Double Bedroom
- First Floor Flat
- Kitchen-Diner
- Reception
- Bathroom
- Share of Freehold
- Potential To Extend Into The Loft STPP
- Chain Free

## Ivydale Road Kitchen 15'2" x 10'6" (4.62m x 3.21m) Bathroom 7'10" x 7'0" (2.38m x 2.13m) Bedroom 11'11" x 11'2" (3.63m x 3.40m) Reception Room 17'3" x 13'11" (5.27m x 4.25m) First Floor

Approx. Gross Internal Floor Area 676 sq. ft / 62.88 sq. m Illustration for identification purposes only, measurements are approximate, not to scale. Produced by Elements Property