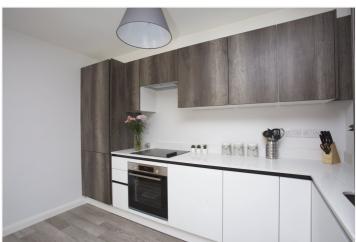

# **DESCRIPTION:**

This modern two bedroom ground floor apartment located close to Reading town centre forms one of just eight bespoke apartments in this gated development. Set in a favoured tree lined road the property is a short walk to Reading West Train Station, Prospect Park and close to an excellent range of local amenities. The property comprises an open plan living room with a contemporary fitted kitchen with a range of integrated appliances, two double bedrooms both with built in wardrobes, an en-suite bathroom to the master bedroom and a further shower room. The property further benefits from a secure off road allocated parking space, bicycle storage and the use of manicured communal gardens. This well presented apartment is being sold without and chain complications and would make an excellent first time purchase, suit downsizers or be a great investment with a rental yield in excess of 6 %.

# **AT A GLANCE**

- 2 Bedroom, 2 Bathroom Ground Floor Apartment
- Secure Gated Development
- Open Plan Living Space With High Spec. Fitted Kitchen
- Close to Reading Town Centre
- Secure Off Road Parking Space
- No chain
- Excellent Rental with 6 % Yield