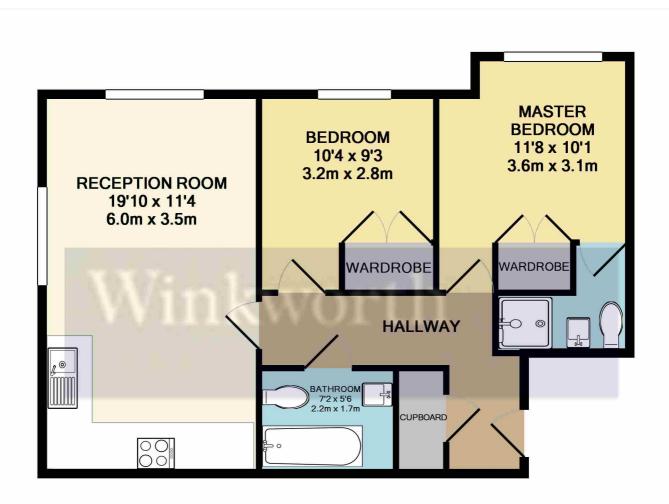

## TOTAL APPROX. FLOOR AREA 589 SQ.FT. (54.7 SQ.M.)

Whilst every attempt has been made to ensure the accuracy of the floor plan contained here, measurements of doors, windows, rooms and any other items are approximate and no responsibility is taken for any error, omission, or mis-statement. This plan is for illustrative purposes only and should be used as such by any prospective purchaser. The services, systems and appliances shown have not been tested and no guarantee as to their operability or efficiency can be given

Made with Metropix ©2019

This floorplan is for illustration purposes only and is not to scale. The position and size of doors, windows, appliances and other features are approximate.

Reading | 0118 4022 300 | reading@winkworth.co.uk