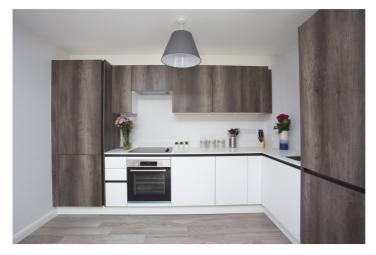

# **DESCRIPTION:**

This modern two bedroom ground floor apartment located close to Reading town centre forms one of just eight bespoke apartments in this gated development. Set in a favoured tree lined road the property is a short walk to Reading West Train Station, Prospect Park and close to an excellent range of local amenities. The property comprises an open plan living room with a contemporary fitted kitchen with a range of integrated appliances, two double bedrooms both with built in wardrobes, an en-suite bathroom to the master bedroom and a further shower room. The property further benefits from a secure off road allocated parking space, bicycle storage and the use of manicured communal gardens. This well presented apartment is being sold without and chain complications and would make an excellent first time purchase, suit downsizers or be a great investment with a rental yield in excess of 6 %.

# **AT A GLANCE**

- 2 Bedroom, 2 Bathroom Ground Floor Apartment
- Secure Gated Development
- Open Plan Living Space With High Spec. Fitted Kitchen
- Close to Reading Town Centre
- Secure Off Road Parking Space
- No chain
- Excellent Rental with 6 % Yield