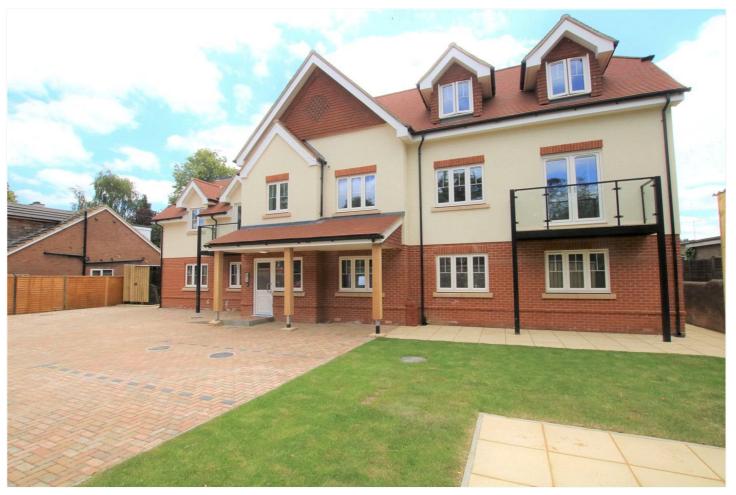

WESTCOTE HOUSE, READING, BERKSHIRE, RG30 2DL **£300,000 SHARE OF FREEHOLD** 

# A CONTEMPORARY TWO BEDROOM GROUND FLOOR APARTMENT ON A POPULAR TREE LINED ROAD CLOSE TO READING TOWN CENTRE

Reading | 0118 4022 300 | reading@winkworth.co.uk

for every step...

# **DESCRIPTION:**

This modern two bedroom ground floor apartment located close to Reading town centre forms one of just eight bespoke apartments in this gated development. Set in a favoured tree lined road the property is a short walk to Reading West Train Station, Prospect Park and close to an excellent range of local amenities. The property comprises an open plan living room with a contemporary fitted kitchen with a range of integrated appliances, two double bedrooms both with built in wardrobes, an en-suite bathroom to the master bedroom and a further shower room. The property further benefits from a secure off road allocated parking space, bicycle storage and the use of manicured communal gardens. This well presented apartment is being sold without and chain complications and would make an excellent first time purchase, suit downsizers or be a great investment with a rental yield in excess of 6 %.