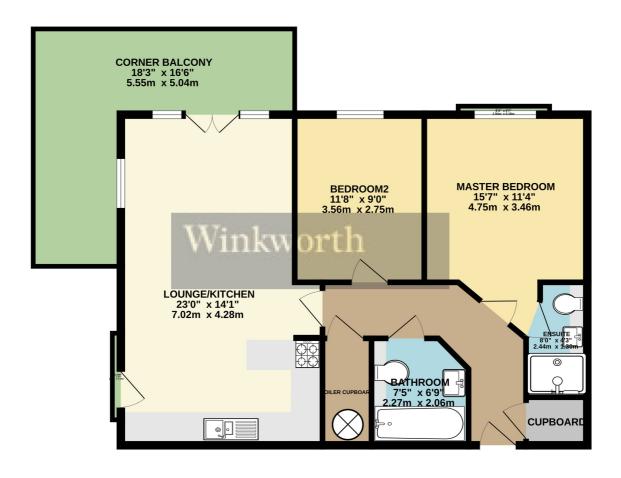

# 6TH FLOOR 747 sq.ft. (69.4 sq.m.) approx.

TOTAL FLOOR AREA: 747 sq.ft. (69.4 sq.m.) approx

Whist every attempt has been made to ensure the accuracy of the floorplan contained here, measurements of doors, windows, rooms and any other items are approximate and no responsibility is taken for any error, omission or mis-statement. This plan is for illustrative purposes only and should be used as such by any prospective purchaser. The services, systems and appliances shown have not been tested and no guarantee as the properties of the propertiality or efficiency can be given.

This floorplan is for illustration purposes only and is not to scale. The position and size of doors, windows, appliances and other features are approximate.

Reading | 0118 4022 300 | reading@winkworth.co.uk