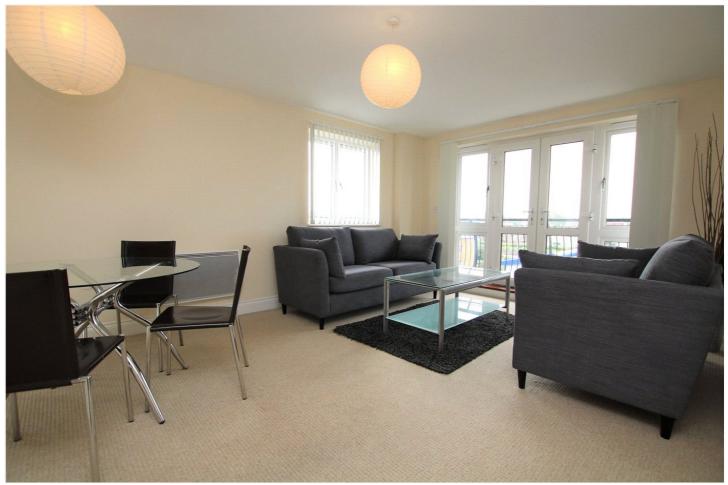

## **DESCRIPTION:**

Offered to the market with no onward chain is this delightful, purpose built apartment occupying the 6th floor of this modern development overlooking Kings Meadow. The property is on the edge of Reading town centre set by the banks of the River Thames and just a few minutes' walk to Reading train station. Well planned accommodation incorporates two bedrooms, the master with en-suite bathroom; there is an open-plan living area incorporating a fully fitted kitchen with integrated appliances. The property also benefits from a video entry phone system, a lift and off road parking. There are well maintained communal gardens surrounding the development. This well presented apartment would make an excellent first time purchase, suit downsizers or a great investment with a rental yield in excess of 5.5 %