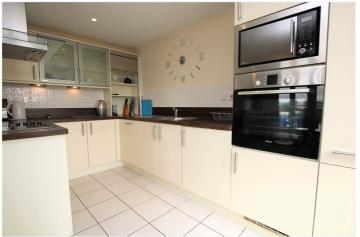

## **DESCRIPTION:**

Offered to the market with no onward chain is this delightful, purpose built apartment occupying the 6th floor of this modern development overlooking Kings Meadow. The property is on the edge of Reading town centre set by the banks of the River Thames and just a few minutes' walk to Reading train station. Well planned accommodation incorporates two bedrooms, the master with en-suite bathroom; there is an open-plan living area incorporating a fully fitted kitchen with integrated appliances. The property also benefits from a video entry phone system, a lift and off road parking. There are well maintained communal gardens surrounding the development. This well presented apartment would make an excellent first time purchase, suit downsizers or a great investment with a rental yield in excess of 5.5 %