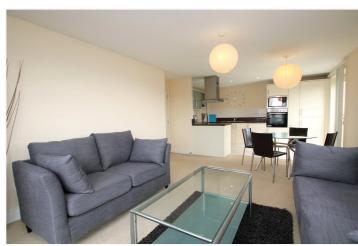

## **DESCRIPTION:**

Offered to the market with no onward chain is this delightful, purpose built apartment occupying the 6th floor of this modern development overlooking Kings Meadow. The property is on the edge of Reading town centre set by the banks of the River Thames and just a few minutes' walk to Reading train station. Well planned accommodation incorporates two bedrooms, the master with en-suite bathroom; there is an open-plan living area incorporating a fully fitted kitchen with integrated appliances. The property also benefits from a video entry phone system, a lift and off road parking. There are well maintained communal gardens surrounding the development. This well presented apartment would make an excellent first time purchase, suit downsizers or a great investment with a rental yield in excess of 5.5 %

### **AT A GLANCE**

- Two Bedroom 6th Floor Apartment
- Open Plan Living Area
- Two Bathrooms
- Lift Access
- Thames Side Development
- No Chain
- Council tax band C
- Lease 135 Years
- Service Charge £2400 per annum
- Ground Rent £250 per annum