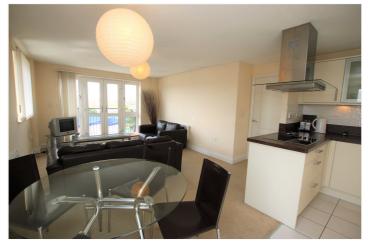

## **DESCRIPTION:**

Offered to the market with no onward chain is this delightful, purpose built apartment occupying the 6th floor of this modern development overlooking Kings Meadow. The property is on the edge of Reading town centre set by the banks of the River Thames and just a few minutes' walk to Reading train station. Well planned accommodation incorporates two bedrooms, the master with en-suite bathroom; there is an open-plan living area incorporating a fully fitted kitchen with integrated appliances. The property also benefits from a video entry phone system, a lift and off road parking. There are well maintained communal gardens surrounding the development. This well presented apartment would make an excellent first time purchase, suit downsizers or a great investment with a rental yield in excess of 5.5 %

### **AT A GLANCE**

- Two Bedroom 6th Floor Apartment
- Open Plan Living Area
- Two Bathrooms
- Lift Access
- Thames Side Development
- No Chain
- Council tax band C
- Lease 135 Years
- Service Charge £2400 per annum
- Ground Rent £250 per annum