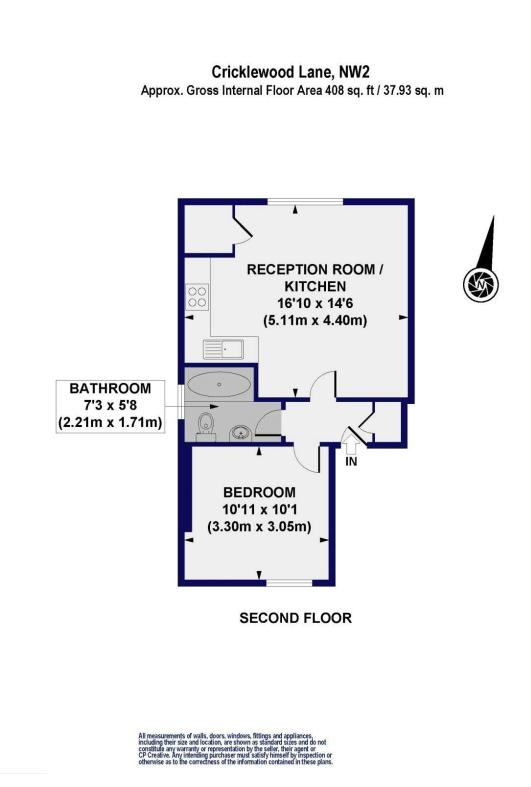

## A bright and conveniently located 1 bedroom conversion

1 bedroom/ 1 Bathroom/ Open Plan Kitchen/Living Room/ Long Lease/ Low Outgoings/ Chain Free/ EPC Rating: C

## **DESCRIPTION:**

A 1 bedroom flat with open plan kitchen and living room located on the second (top) floor of this period semi-detached house located on Cricklewood Lane close to the junction with Greenfield Gardens. Access to Golders Green, Brent X and the Thameslink at Cricklewood are within close proximity.