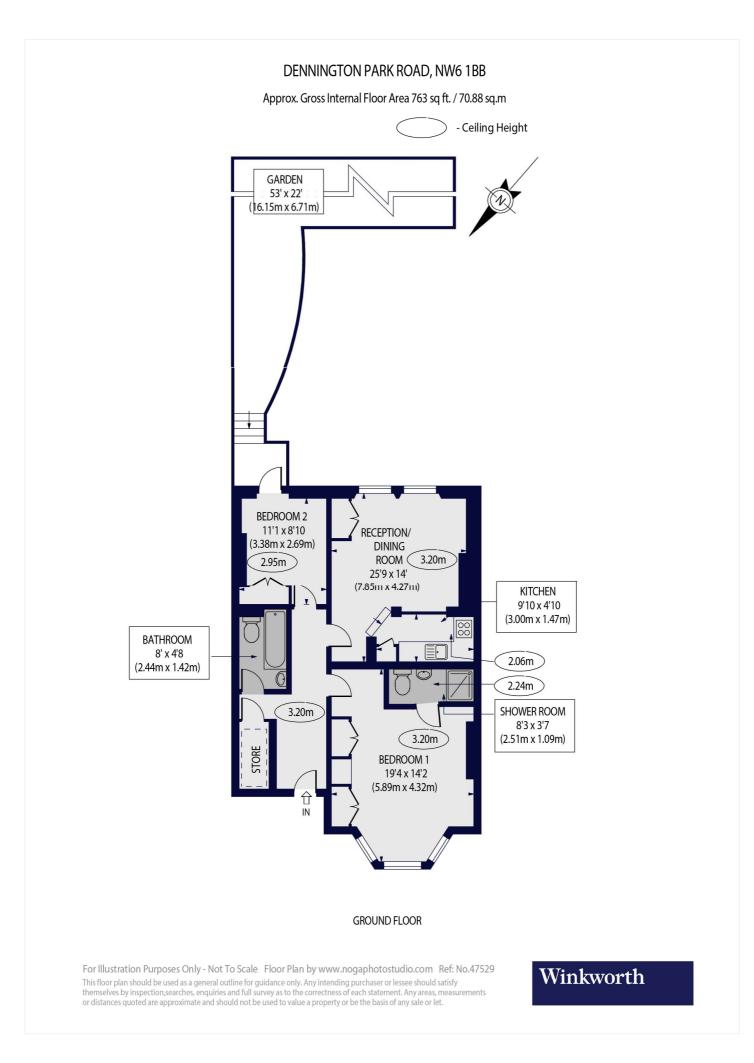

## DENNINGTON PARK ROAD, NW6 £650 PER WEEK UNFURNISHED

A well-presented raised ground floor apartment that benefits from direct access to a private patio garden. The flat is superbly situated for the cafes and shops of West End Lane and approximately 0.3 miles from West Hampstead tube station (Jubilee line) and mainline Thameslink.

Two Bedrooms I Two Bathrooms I Direct Access to Private Patio Garden