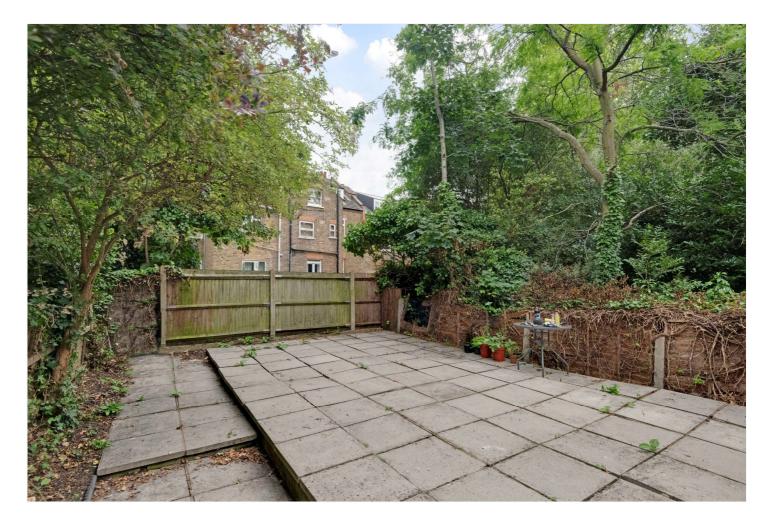

## DENNINGTON PARK ROAD, NW6 £650 PER WEEK UNFURNISHED

A well-presented raised ground floor apartment that benefits from direct access to a private patio garden. The flat is superbly situated for the cafes and shops of West End Lane and approximately 0.3 miles from West Hampstead tube station (Jubilee line) and mainline Thameslink.

Two Bedrooms I Two Bathrooms I Direct Access to Private Patio Garden