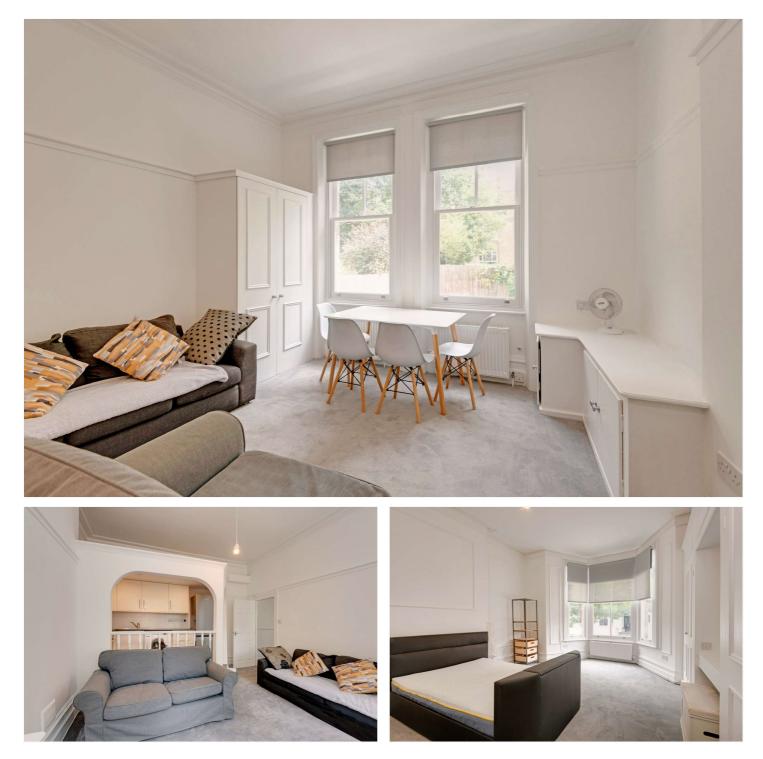

## DENNINGTON PARK ROAD, NW6 £650 PER WEEK UNFURNISHED

A well-presented raised ground floor apartment that benefits from direct access to a private patio garden. The flat is superbly situated for the cafes and shops of West End Lane and approximately 0.3 miles from West Hampstead tube station (Jubilee line) and mainline Thameslink.

Two Bedrooms I Two Bathrooms I Direct Access to Private Patio Garden