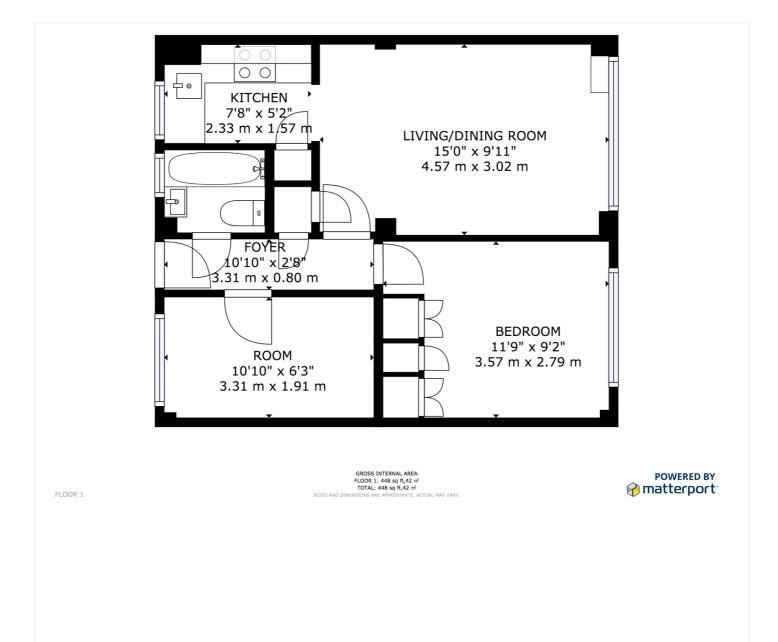

Gwynne House is set in an excellent position just 300m from Whitechapel Tube station and only a short walk from Aldgate and the City.

This floorplan is for illustration purposes only and is not to scale. The position and size of doors, windows, appliances and other features are approximate.