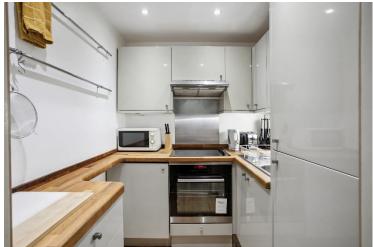

## Courtfield Road SW7

South Kensington

A stylish studio apartment located in this handsome redbrick, period building in the heart of South Kensington.

Situated on the Raised Ground Floor, this recently renovated property expands to 302 square feet, offering an ideal studio space with high ceilings, large windows, separate fully-fitted kitchen and modern shower-room.

The front door opens into an entrance hall with built in storage space, off which are the shower room and studio room. This adds an extra degree of privacy often not found in studio apartments.

With cleverly thought-out storage space and wooden flooring, this property offers an ideal base just moments from Gloucester Road.