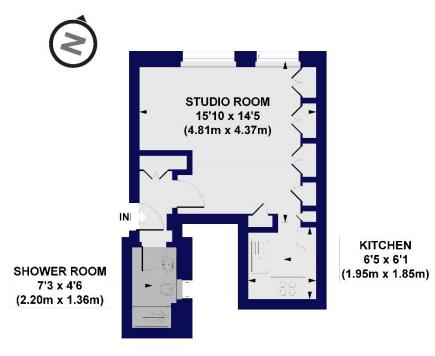

Raised Ground Floor Flat | Studio | One Bathroom | Separate Kitchen | Natural Light | Period Building | Approx 302 sq ft

Courtfield Road, SW7 Approx. Gross Internal Floor Area 302 sq. ft / 28.05 sq. m

**GROUND FLOOR** 

All measurements of walls, doors, windows, fittings and appliances, including their size and location, are shown as standard sizes and do not constitute any warrany or representation by the seller, their agent or CP Grastive. Any intending purchaser must satisfy himself by inspection or otherwise as to the correctives or the information contained in these plans. This plan is for illustrative purposes only and should be used as such by any prospective purchasers.