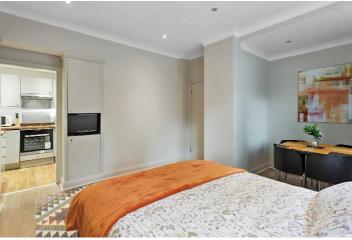

The front door opens into an entrance hall with built in storage space, off which are the shower room and studio room. This adds an extra degree of privacy often not found in studio apartments.

With cleverly thought-out storage space and wooden flooring, this property offers an ideal base just moments from Gloucester Road.

Raised Ground Floor Flat | Studio | One Bathroom | Separate Kitchen | Natural Light | Period Building | Approx 302 sq ft

Courtfield Road, SW7 Approx. Gross Internal Floor Area 302 sq. ft / 28.05 sq. m

**GROUND FLOOR** 