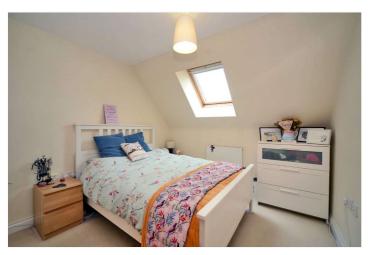

The accommodation comprises a spacious entrance hall with storage, a good sized open-plan kitchen, living room, dining area with access to the private balcony, a well-proportioned bedroom and a family bathroom.

## ACCOMMODATION

THE

Entrance Hall Large Store Cupboard Living Room/Kitchen - 17'7" x 13' max (5.36m x 3.96m max) Balcony Dining Area - 9'1" x 6'1" max (2.77m x 1.85m max) Bedroom - 11'9" x 9'5" max (3.58m x 2.87m max) Bathroom - 9'3" x 9'1" max (2.82m x 2.77m max)