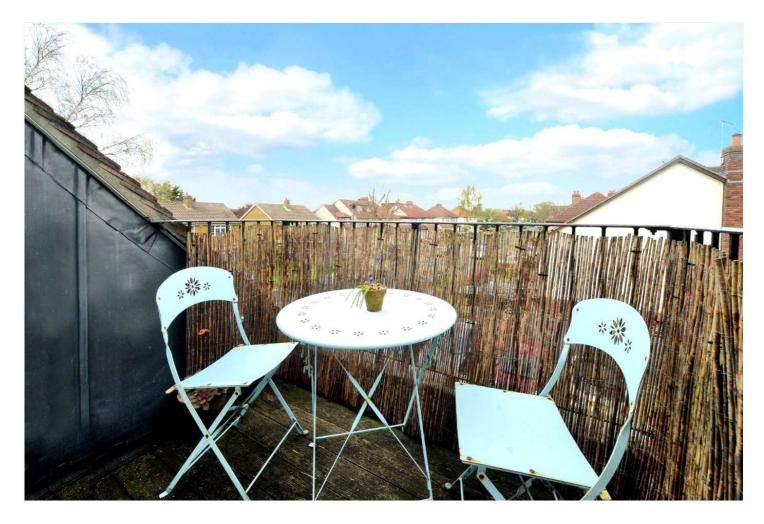

### AT A GLANCE

- Spacious Apartment
- Private Balcony
- One Bedroom
- Entrance Hall with Large Store Cupboard
- Open-Plan Living Room/Kitchen
- Dining Area
- Bathroom
- Well-Kept Shared Gardens
- Allocated Resident's Parking
- Council Tax Band B
- EPC Rating B

The accommodation comprises a spacious entrance hall with storage, a good sized open-plan kitchen, living room, dining area with access to the private balcony, a well-proportioned bedroom and a family bathroom.

## ACCOMMODATION

THE

Entrance Hall Large Store Cupboard Living Room/Kitchen - 17'7" x 13' max (5.36m x 3.96m max) Balcony Dining Area - 9'1" x 6'1" max (2.77m x 1.85m max) Bedroom - 11'9" x 9'5" max (3.58m x 2.87m max) Bathroom - 9'3" x 9'1" max (2.82m x 2.77m max)