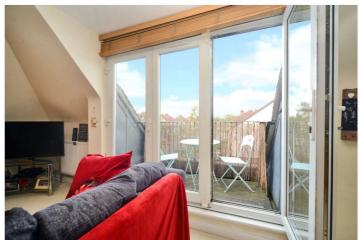

#### DESCRIPTION

Built in 2007, this spacious apartment features a private balcony and allocated residents parking, and is ideally set in a contemporary block, close to a variety of transport links, North Cheam and Worcester Park high street.

The accommodation comprises a spacious entrance hall with storage, a good sized open-plan kitchen, living room, dining area with access to the private balcony, a well-proportioned bedroom and a family bathroom.

## ACCOMMODATION

THE

Entrance Hall Large Store Cupboard Living Room/Kitchen - 17'7" x 13' max (5.36m x 3.96m max) Balcony Dining Area - 9'1" x 6'1" max (2.77m x 1.85m max) Bedroom - 11'9" x 9'5" max (3.58m x 2.87m max) Bathroom - 9'3" x 9'1" max (2.82m x 2.77m max)