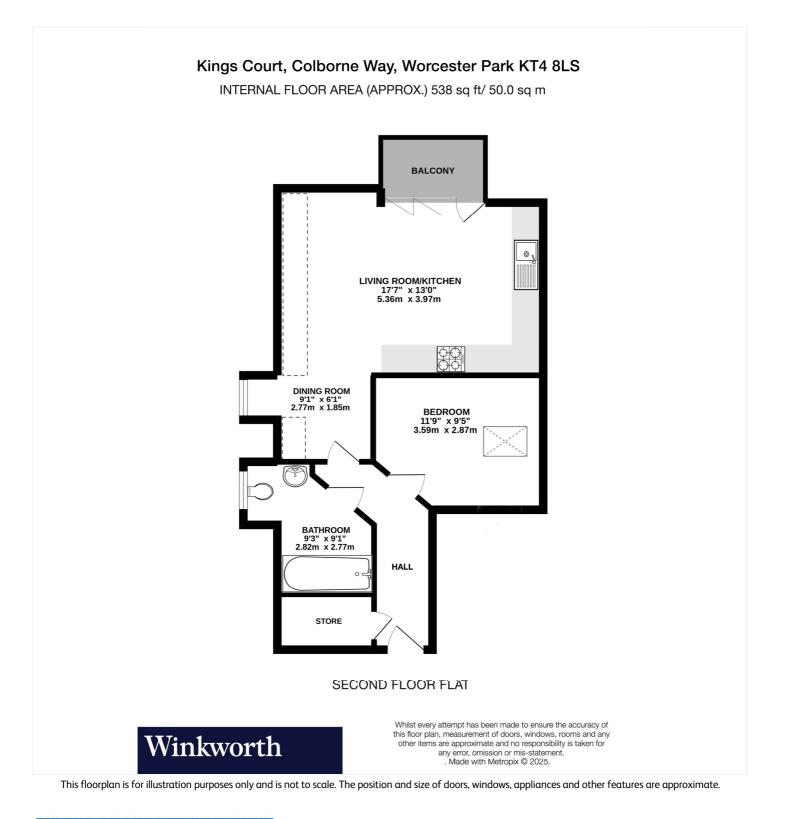

## ACCOMMODATION

THE

Entrance Hall Large Store Cupboard Living Room/Kitchen - 17'7" x 13' max (5.36m x 3.96m max) Balcony Dining Area - 9'1" x 6'1" max (2.77m x 1.85m max) Bedroom - 11'9" x 9'5" max (3.58m x 2.87m max) Bathroom - 9'3" x 9'1" max (2.82m x 2.77m max)