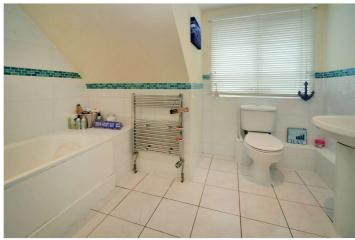

The accommodation comprises a spacious entrance hall with storage, a good sized open-plan kitchen, living room, dining area with access to the private balcony, a well-proportioned bedroom and a family bathroom.

## ACCOMMODATION

THE

Entrance Hall Large Store Cupboard Living Room/Kitchen - 17'7" x 13' max (5.36m x 3.96m max) Balcony Dining Area - 9'1" x 6'1" max (2.77m x 1.85m max) Bedroom - 11'9" x 9'5" max (3.58m x 2.87m max) Bathroom - 9'3" x 9'1" max (2.82m x 2.77m max)