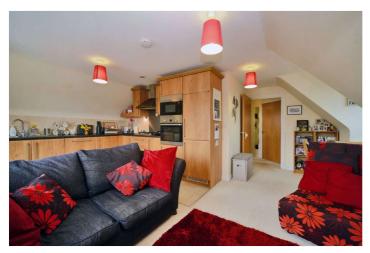

The accommodation comprises a spacious entrance hall with storage, a good sized open-plan kitchen, living room, dining area with access to the private balcony, a well-proportioned bedroom and a family bathroom.

## ACCOMMODATION

THE

Entrance Hall Large Store Cupboard Living Room/Kitchen - 17'7" x 13' max (5.36m x 3.96m max) Balcony Dining Area - 9'1" x 6'1" max (2.77m x 1.85m max) Bedroom - 11'9" x 9'5" max (3.58m x 2.87m max) Bathroom - 9'3" x 9'1" max (2.82m x 2.77m max)