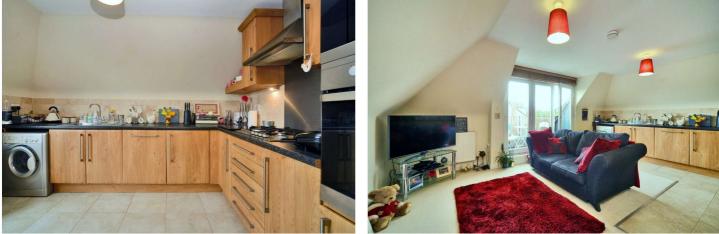

The accommodation comprises a spacious entrance hall with storage, a good sized open-plan kitchen, living room, dining area with access to the private balcony, a well-proportioned bedroom and a family bathroom.

## ACCOMMODATION

THE

Entrance Hall Large Store Cupboard Living Room/Kitchen - 17'7" x 13' max (5.36m x 3.96m max) Balcony Dining Area - 9'1" x 6'1" max (2.77m x 1.85m max) Bedroom - 11'9" x 9'5" max (3.58m x 2.87m max) Bathroom - 9'3" x 9'1" max (2.82m x 2.77m max)