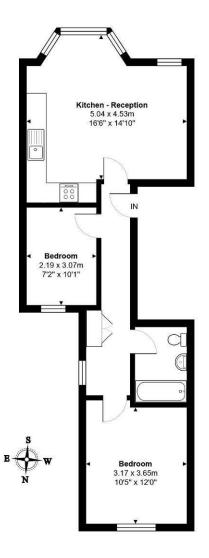

#### East Dulwich Grove, East Dulwich, SE22

Total Area: 53.4 m<sup>2</sup> ... 575 ft<sup>2</sup>

First Floor

This plan is for layout guidance only. Drawn in accordance with RICS guidelines. Not drawn to scale unless stated.

This floorplan is for illustration purposes only and is not to scale. The position and size of doors, windows, appliances and other features are approximate.

Dulwich | 020 8299 2722 | dulwich@winkworth.co.uk