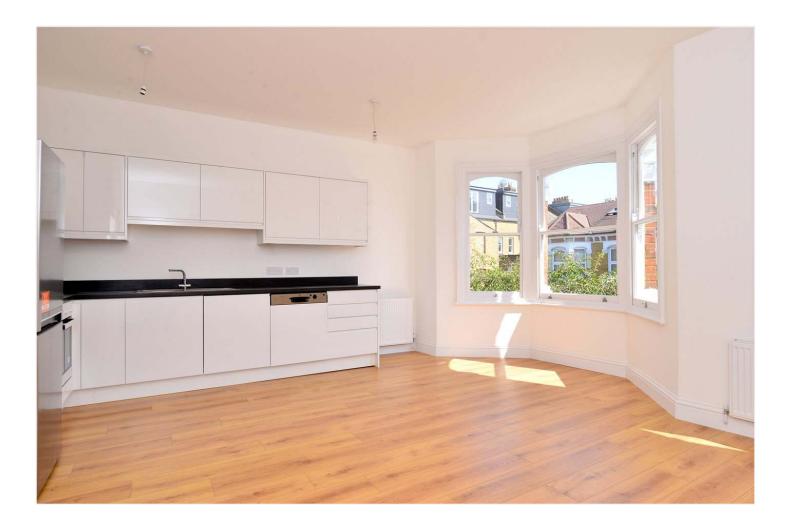

#### **DESCRIPTION:**

This large two-bedroom split level first-floor flat is situated in a prime East Dulwich location offered to the market chain free. The property offers two good sized double bedrooms, an open planned kitchenreception and a modern bathroom. It is well positioned to benefit from easy access to the bars, restaurants and shops on Lordship Lane but also direct transport links including East Dulwich with direct links to London Bridge and Denmark Hill station with connections onto the East London tube line. This is a stunning flat and if you're looking for space and finish in a central location this is perfect. Offered to the market chain free with early viewing recommended.

### AT A GLANCE

- Two Double Bedrooms
- Split Level First Floor Flat
- Open Plan Kitchen-Living
- Modern Bathroom
- Chain Free
- Share of Freehold
- Central Location