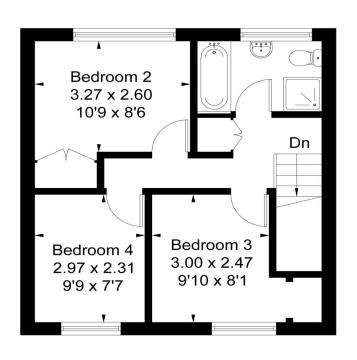

### **First Floor**

Drawn for illustration and identification purposes only by fourwalls-group.com 263226

Tel 01252 733042 Email Farnham@winkworth.co.uk 99 West Street, Farnham, GU9 7EN

### ACCOMMODATION

4 Bedrooms Living Room Kitchen Conservatory Bathroom with Shower Separate WC Garden Residents Parking

- Ideal for a group of four UCA students to rent as a whole.
- All students need UK based Guarantors or will need to pay the year's rent in advance.
- Within a strictly no smoking building.
- Beds, desks and cupboards provided in each bedroom.
- Tenants to Contribute to Communal Utility Bills.
- No pets
- 11 months fixed term
- Residents Parking
- Video Tour/ Virtual viewings available

#### DESCRIPTION

A four bedroom house set in this ideal location for students at UCA (approximately 0.5 miles) in Farnham and conveniently positioned for the town centre and Farnham railway station. The property comes with a private garden and residential parking. Tenancy start date 5th September 2024. EPC rating D (68)