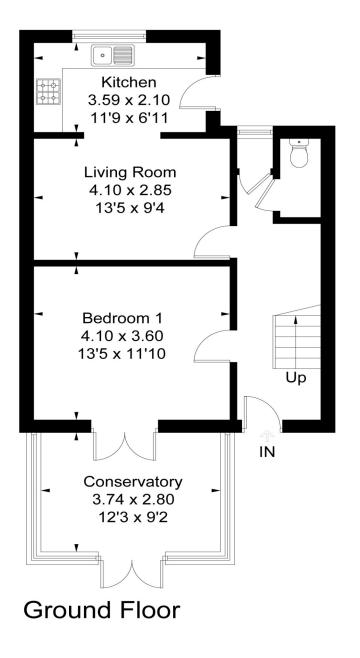

### **First Floor**

Drawn for illustration and identification purposes only by fourwalls-group.com 263226

Tel 01252 733042 Email Farnham@winkworth.co.uk 99 West Street, Farnham, GU9 7EN

### ACCOMMODATION

4 Bedrooms Living Room Kitchen Conservatory Bathroom with Shower Separate WC Garden Residents Parking

- Ideal for a group of four UCA students to rent as a whole.
- All students need UK based Guarantors or will need to pay the year's rent in advance.
- Within a strictly no smoking building.
- Beds, desks and cupboards provided in each bedroom.
- Tenants to Contribute to Communal Utility Bills.
- No pets
- 11 months fixed term
- Residents Parking
- Video Tour/ Virtual viewings available

#### DESCRIPTION

A four bedroom house set in this ideal location for students at UCA (approximately 0.5 miles) in Farnham and conveniently positioned for the town centre and Farnham railway station. The property comes with a private garden and residential parking. Tenancy start date 5th September 2024. EPC rating D (68)