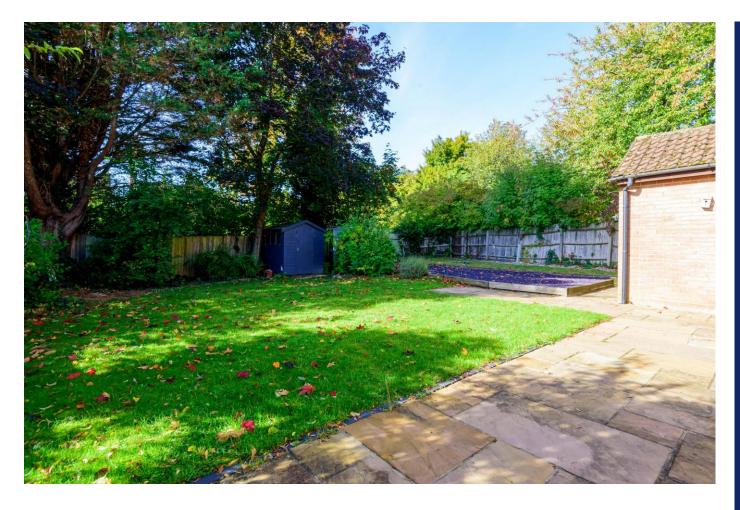

Moving outside, parking is good with a double garage and driveway space for three cars.

The front garden has a good size lawn with a side gate leading through to the rear garden, which is a particular feature of this home. It is south west facing and has a high degree of privacy. A paved terrace runs along the back of the house with a large lawn beyond and a children's play area to one side.