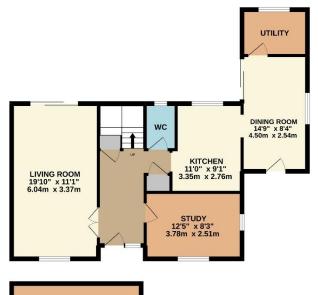

### **Accommodation**

Hallway
Cloakroom
Living room
Dining room
Study
Kitchen
Utility room
Four bedrooms
En-suite
Family bathroom
Double garage
Large gardens

The property is also within the catchment area for the popular Old Basing infant and junior schools.

The house has a wide central hallway with double doors to the left leading into the twin aspect living room, which has a fireplace and patio doors out to the rear garden.

Across the hallway is a spacious study (suitable for home working) and the kitchen, which has natural wood finish cupboards with an inset gas hob and built-in oven and grill.

The extension has provided a large dining room with further doors out to the garden and a large utility room at the far end. Completing the ground floor space are two storage cupboards and a downstairs cloakroom.

Moving outside, parking is good with a double garage and driveway space for three cars.

The front garden has a good size lawn with a side gate leading through to the rear garden, which is a particular feature of this home. It is south west facing and has a high degree of privacy. A paved terrace runs along the back of the house with a large lawn beyond and a children's play area to one side.

### Lychpit Basingstoke RG24 8SB

TOTAL FLOOR AREA: 1595 sq.ft. (148.2 sq.m.) approx.

Whilst every attempt has been made to ensure the accuracy of the Boorpian contained here, measurements of doors, windows, rooms and any the measurements of doors, which was the measurements of doors, which was the measurements of doors, which was the measurements of the measu