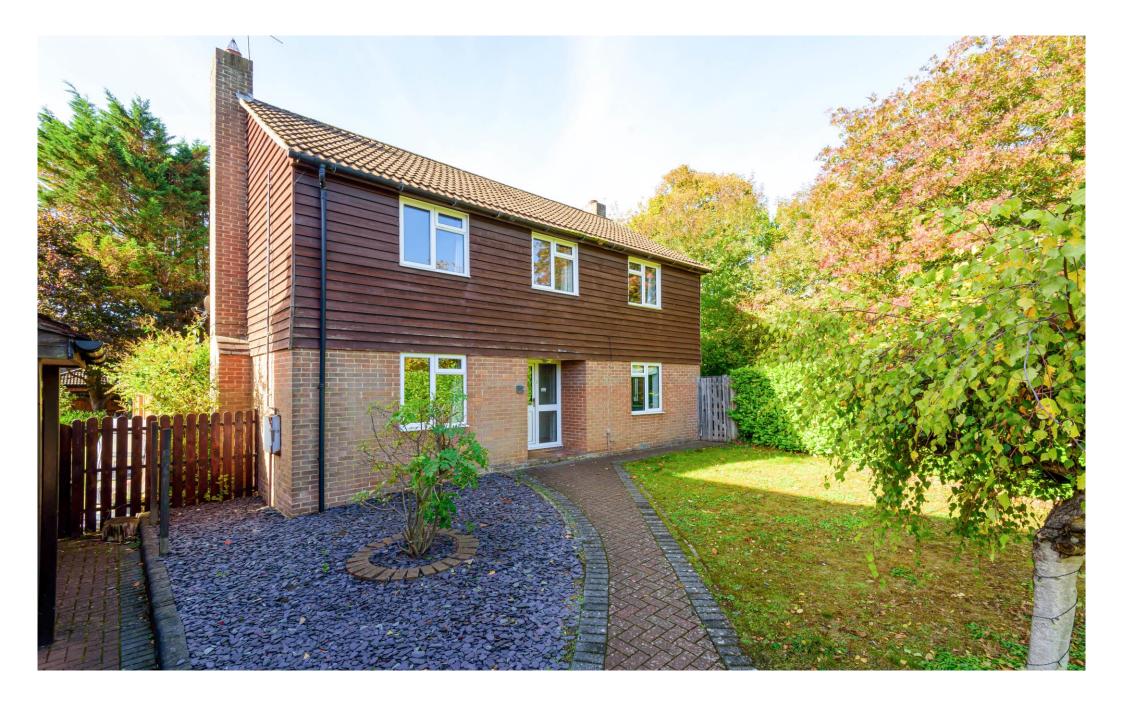

## **Description**

This good looking four bedroom home is available for a quick move with no onward chain and has a very large corner plot giving decent size gardens to both front and rear. It also has planning consent to significantly extend to the rear to make it a very substantial five bedroom house.

Moving outside, parking is good with a double garage and driveway space for three cars.

The front garden has a good size lawn with a side gate leading through to the rear garden, which is a particular feature of this home. It is south west facing and has a high degree of privacy. A paved terrace runs along the back of the house with a large lawn beyond and a children's play area to one side.