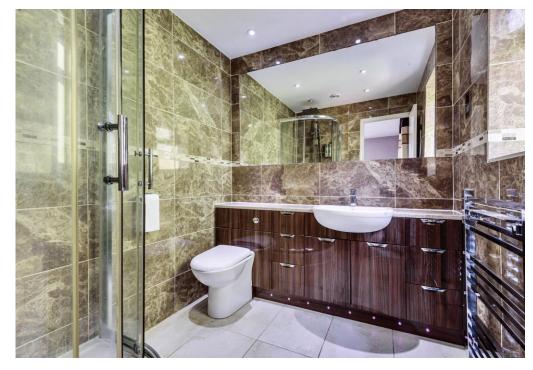

Heading upstairs, there is a landing that gets lots of natural light from a large window. There are four bedrooms, three of which could take double beds. The largest bedroom has a luxurious en-suite shower room that has floor and wall tiling with a large heated mirror on the far wall. The family bathroom has a 'spa' bath and has underfloor heating (as does the en-suite).