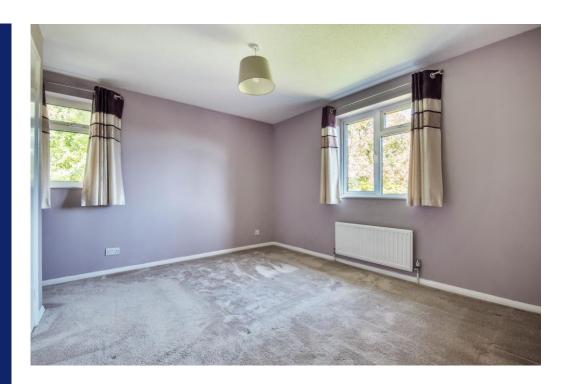

Heading upstairs, there is a landing that gets lots of natural light from a large window. There are four bedrooms, three of which could take double beds. The largest bedroom has a luxurious en-suite shower room that has floor and wall tiling with a large heated mirror on the far wall. The family bathroom has a 'spa' bath and has underfloor heating (as does the en-suite).