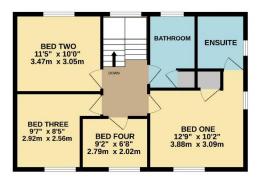

### **Accommodation**

Hallway
Cloakroom
Living room
Dining room
Study
Kitchen
Utility room
Four bedrooms
En-suite
Family bathroom
Double garage
Large gardens

Heading upstairs, there is a landing that gets lots of natural light from a large window. There are four bedrooms, three of which could take double beds. The largest bedroom has a luxurious en-suite shower room that has floor and wall tiling with a large heated mirror on the far wall. The family bathroom has a 'spa' bath and has underfloor heating (as does the en-suite).

### Lychpit Basingstoke RG24 8SB

TOTAL FLOOR AREA: 1595 sq.ft. (148.2 sq.m.) approx.

Whilst every attempt has been made to ensure the accuracy of the Boorpian contained here, measurements of doors, windows, rooms and any the measurements of doors, which was the measurements of doors, which was the measurements of doors, which was the measurements of the measu