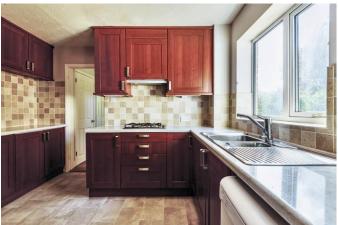

Across the hallway is a spacious study (suitable for home working) and the kitchen, which has natural wood finish cupboards with an inset gas hob and built-in oven and grill.

The extension has provided a large dining room with further doors out to the garden and a large utility room at the far end. Completing the ground floor space are two storage cupboards and a downstairs cloakroom.