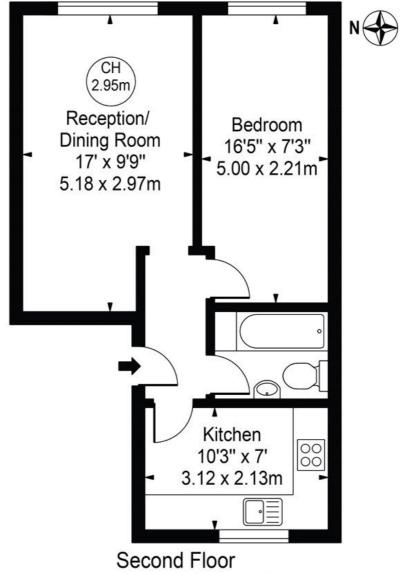

## Ladbroke Grove Approx. Gross Internal Area 429 Sq Ft - 39.86 Sq M

For Illustration Purposes Only - Not To Scale

This floor plan should be used as a general outline for guidance only and does not constitute in whole or in part an offer or contract.

This floorplan is for illustration purposes only and is not to scale. The position and size of doors, windows, appliances and other features are approximate.

**Tenure**: Leasehold **Term**: 90 years

Service Charge: £1,300 per annum