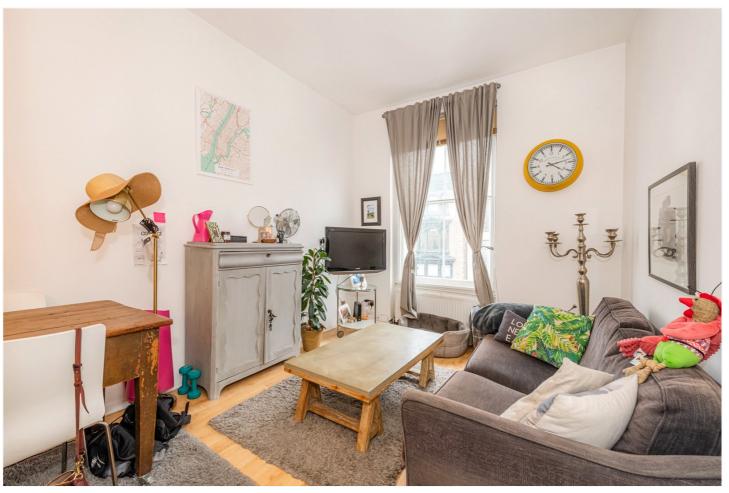

## **DESCRIPTION:**

Set on the second floor of a charming Victorian building, this beautifully presented one-bedroom flat combines classic elegance with modern comfort. Step inside to discover a spacious double bedroom, a generously sized kitchen perfect for cooking and entertaining, a bright and airy living room, and a sleek family bathroom. With soaring high ceilings and large windows, the flat is flooded with natural light, creating a warm and inviting atmosphere throughout.

## AT A GLANCE

- Charming Victorian Building
- Spacious Double Bedroom
- Bright separate living room
- Modern kitchen
- Wooden floors throughout
- High ceilings throughout
- Trendy location
- Excellent transport links
- EPC Rating C