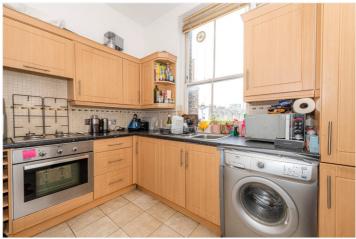

## **DESCRIPTION:**

Set on the second floor of a charming Victorian building, this beautifully presented one-bedroom flat combines classic elegance with modern comfort. Step inside to discover a spacious double bedroom, a generously sized kitchen perfect for cooking and entertaining, a bright and airy living room, and a sleek family bathroom. With soaring high ceilings and large windows, the flat is flooded with natural light, creating a warm and inviting atmosphere throughout.

## AT A GLANCE

- Charming Victorian Building
- Spacious Double Bedroom
- Bright separate living room
- Modern kitchen
- Wooden floors throughout
- High ceilings throughout
- Trendy location
- Excellent transport links
- EPC Rating C