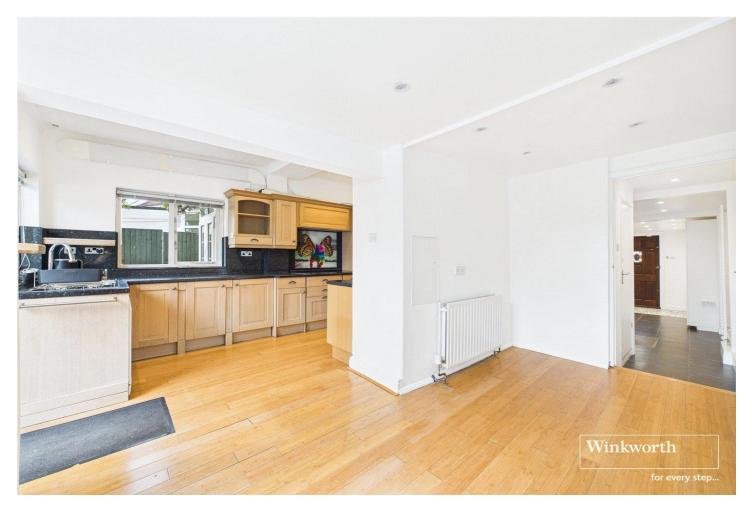

## **DESCRIPTION:**

Welcome to number 44, this deceptively stately semi-1930-built character residence which is set back from the Great North Way is an integral piece of Hendon's history, nestled between the renowned Downage and Chatsworth roads. With its rich heritage and timeless appeal, this three to four-bedroom, one-bathroom, two-reception rooms, with galley kitchen, bright dining room, huge utility room with downstairs w/c home is a rare find, exuding elegance and charm at every turn. You are first greeted by the private electric remote controlled sliding gates, which presents a paved driveway that offers plenty of space for your cars. Inside, classic architectural details blend seamlessly with modern living, creating an inviting atmosphere that honours the past while offering the comfort of today's amenities.