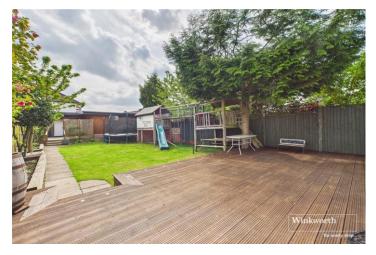

## **DESCRIPTION:**

Welcome to number 44, this deceptively stately semi-1930-built character residence which is set back from the Great North Way is an integral piece of Hendon's history, nestled between the renowned Downage and Chatsworth roads. With its rich heritage and timeless appeal, this three to four-bedroom, one-bathroom, two-reception rooms, with galley kitchen, bright dining room, huge utility room with downstairs w/c home is a rare find, exuding elegance and charm at every turn. You are first greeted by the private electric remote controlled sliding gates, which presents a paved driveway that offers plenty of space for your cars. Inside, classic architectural details blend seamlessly with modern living, creating an inviting atmosphere that honours the past while offering the comfort of today's amenities.