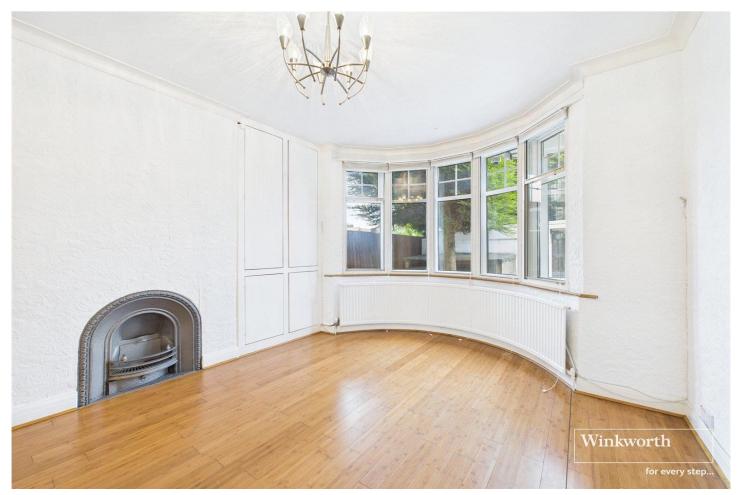

## **DESCRIPTION:**

Welcome to number 44, this deceptively stately semi-1930-built character residence which is set back from the Great North Way is an integral piece of Hendon's history, nestled between the renowned Downage and Chatsworth roads. With its rich heritage and timeless appeal, this three to four-bedroom, one-bathroom, two-reception rooms, with galley kitchen, bright dining room, huge utility room with downstairs w/c home is a rare find, exuding elegance and charm at every turn. You are first greeted by the private electric remote controlled sliding gates, which presents a paved driveway that offers plenty of space for your cars. Inside, classic architectural details blend seamlessly with modern living, creating an inviting atmosphere that honours the past while offering the comfort of today's amenities.