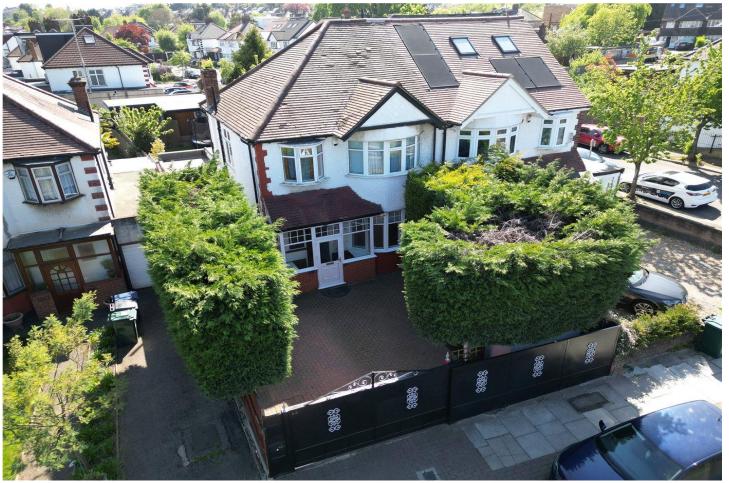

GREAT NORTH WAY, HENDON, LONDON, NW4 £835,000 FREEHOLD

## CHARMING EXTENDED FAMILY HOME EXUDING WARMTH & CHARACTER

Kingsbury | 020 8204 0000 | kingsbury@winkworth.co.uk

**DESCRIPTION:** Welcome to this deceptively stately semi 1930-built character residence which is set back from the Great North Way is an integral piece of Hendon's history, nestled between the renowned Downage and Chatsworth roads. With its rich heritage and timeless appeal, this four to five bedroom, two bathrooms two-reception rooms, with galley kitchen, bright dining room, huge utility room with downstairs w/c home is a rare find, exuding elegance and charm at every turn. You are first greeted by the private electric remote controlled sliding gates, which presents a paved driveway that offers plenty of space for your cars. Inside, classic architectural details blend seamlessly with modern living, creating an inviting atmosphere that honours the past while offering the comfort of today's amenities. This truly is a home where history, style, and convenience converge, making it a rare gem in the heart of the community. Don't miss the opportunity to own this character filled home and become part of its remarkable story. An added benefit is a spacious outbuilding to the rear of the garden which can be a gym/ bedroom/ study or a great granny annexe.

Parking: Garage & Driveway