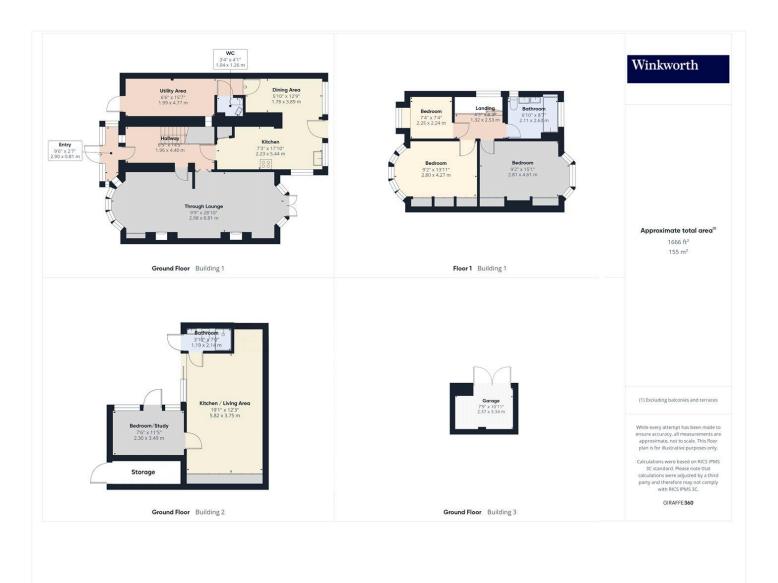

## CHARMING EXTENDED FAMILY HOME EXUDING WARMTH & CHARACTER

Kingsbury | 020 8204 0000 | kingsbury@winkworth.co.uk

**DESCRIPTION:** Welcome to this deceptively stately semi 1930-built character residence which is set back from the Great North Way is an integral piece of Hendon's history, nestled between the renowned Downage and Chatsworth roads. With its rich heritage and timeless appeal, this four to five bedroom, two bathrooms two-reception rooms, with galley kitchen, bright dining room, huge utility room with downstairs w/c home is a rare find, exuding elegance and charm at every turn. You are first greeted by the private electric remote controlled sliding gates, which presents a paved driveway that offers plenty of space for your cars. Inside, classic architectural details blend seamlessly with modern living, creating an inviting atmosphere that honours the past while offering the comfort of today's amenities. This truly is a home where history, style, and convenience converge, making it a rare gem in the heart of the community. Don't miss the opportunity to own this character filled home and become part of its remarkable story. An added benefit is a spacious outbuilding to the rear of the garden which can be a gym/ bedroom/ study or a great granny annexe.

This floorplan is for illustration purposes only and is not to scale. The position and size of doors, windows, appliances and other features are approximate.

Kingsbury | 020 8204 0000 | kingsbury@winkworth.co.uk

Parking: Garage & Driveway