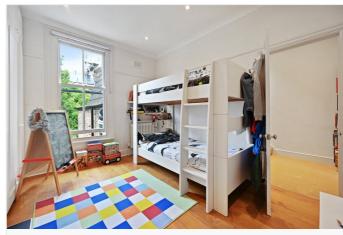

# **DESCRIPTION**

Extended both into the loft space and side return, the accommodation comprises entrance hall, cloakroom, double reception room with bay window, two fireplaces, bespoke storage and oak flooring; the extended kitchen/dining room offers good natural light and double doors leading to the garden. The first floor offers three double bedrooms and bathroom, with the converted loft offers a further double bedroom bathroom.