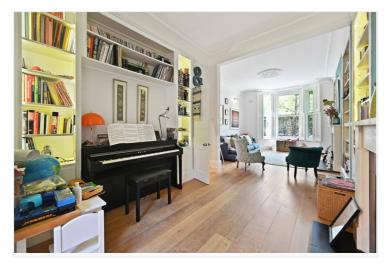

# **DESCRIPTION**

Extended both into the loft space and side return, the accommodation comprises entrance hall, cloakroom, double reception room with bay window, two fireplaces, bespoke storage and oak flooring; the extended kitchen/dining room offers good natural light and double doors leading to the garden. The first floor offers three double bedrooms and bathroom, with the converted loft offers a further double bedroom bathroom.