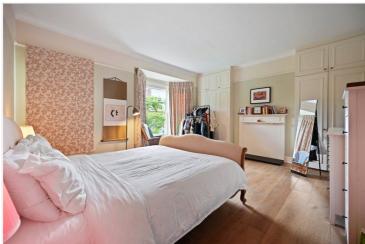

# **DESCRIPTION**

Extended both into the loft space and side return, the accommodation comprises entrance hall, cloakroom, double reception room with bay window, two fireplaces, bespoke storage and oak flooring; the extended kitchen/dining room offers good natural light and double doors leading to the garden. The first floor offers three double bedrooms and bathroom, with the converted loft offers a further double bedroom bathroom.