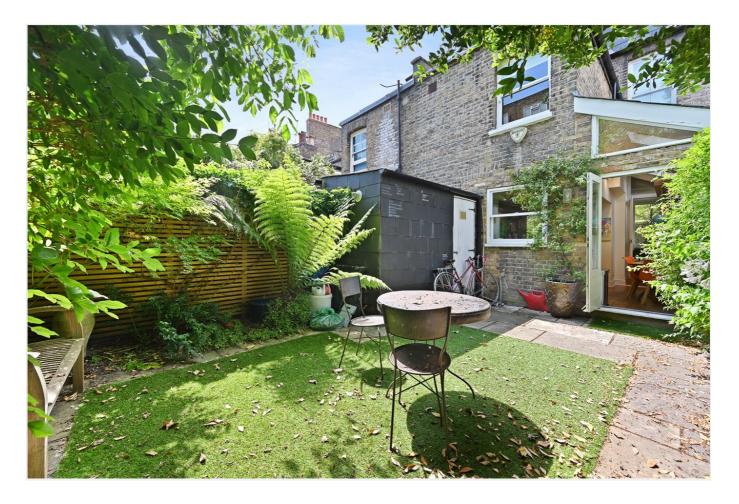

# **DESCRIPTION**

Extended both into the loft space and side return, the accommodation comprises entrance hall, cloakroom, double reception room with bay window, two fireplaces, bespoke storage and oak flooring; the extended kitchen/dining room offers good natural light and double doors leading to the garden. The first floor offers three double bedrooms and bathroom, with the converted loft offers a further double bedroom bathroom.