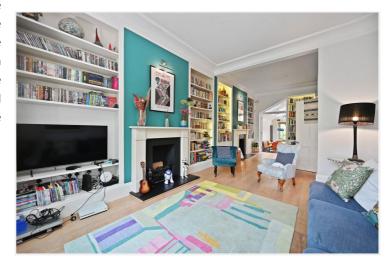

# **DESCRIPTION**

Extended both into the loft space and side return, the accommodation comprises entrance hall, cloakroom, double reception room with bay window, two fireplaces, bespoke storage and oak flooring; the extended kitchen/dining room offers good natural light and double doors leading to the garden. The first floor offers three double bedrooms and bathroom, with the converted loft offers a further double bedroom bathroom.