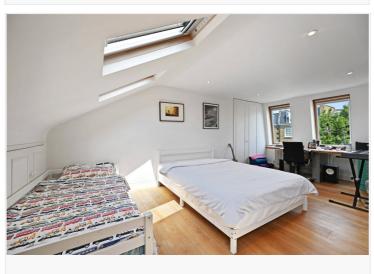

# **DESCRIPTION**

Extended both into the loft space and side return, the accommodation comprises entrance hall, cloakroom, double reception room with bay window, two fireplaces, bespoke storage and oak flooring; the extended kitchen/dining room offers good natural light and double doors leading to the garden. The first floor offers three double bedrooms and bathroom, with the converted loft offers a further double bedroom bathroom.