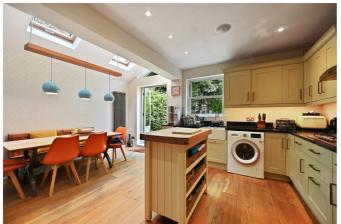

# **DESCRIPTION**

Extended both into the loft space and side return, the accommodation comprises entrance hall, cloakroom, double reception room with bay window, two fireplaces, bespoke storage and oak flooring; the extended kitchen/dining room offers good natural light and double doors leading to the garden. The first floor offers three double bedrooms and bathroom, with the converted loft offers a further double bedroom bathroom.