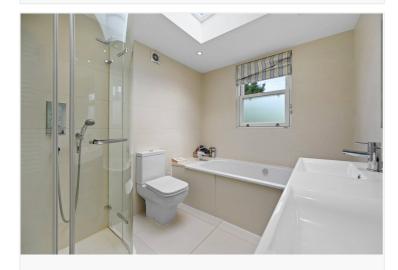

# **DESCRIPTION**

Extended both into the loft space and side return, the accommodation comprises entrance hall, cloakroom, double reception room with bay window, two fireplaces, bespoke storage and oak flooring; the extended kitchen/dining room offers good natural light and double doors leading to the garden. The first floor offers three double bedrooms and bathroom, with the converted loft offers a further double bedroom bathroom.