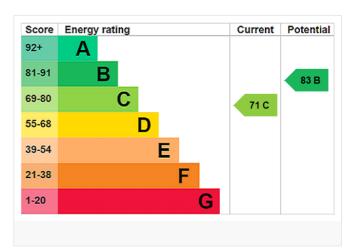

# Godolphin Road, London, W12

£1,450,000 Freehold

A four bedroom, mid-terrace Victorian family house on this sought after street in Shepherd's Bush.

Double Reception Room | Kitchen | 4 Bedrooms | 2 Bathrooms | Garden | Cloakroom | 1779 Sq Ft / 165.3 Sq M | Council Tax Band G | EPC Rating Band C