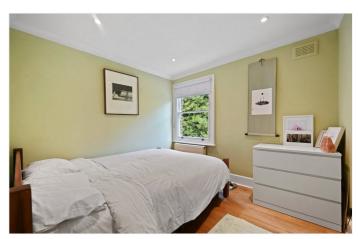

# **DESCRIPTION**

Extended both into the loft space and side return, the accommodation comprises entrance hall, cloakroom, double reception room with bay window, two fireplaces, bespoke storage and oak flooring; the extended kitchen/dining room offers good natural light and double doors leading to the garden. The first floor offers three double bedrooms and bathroom, with the converted loft offers a further double bedroom bathroom.