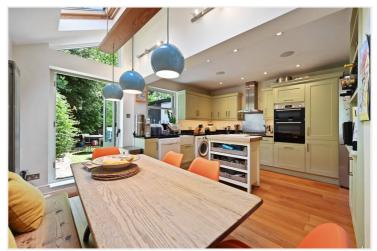

# **DESCRIPTION**

Extended both into the loft space and side return, the accommodation comprises entrance hall, cloakroom, double reception room with bay window, two fireplaces, bespoke storage and oak flooring; the extended kitchen/dining room offers good natural light and double doors leading to the garden. The first floor offers three double bedrooms and bathroom, with the converted loft offers a further double bedroom bathroom.