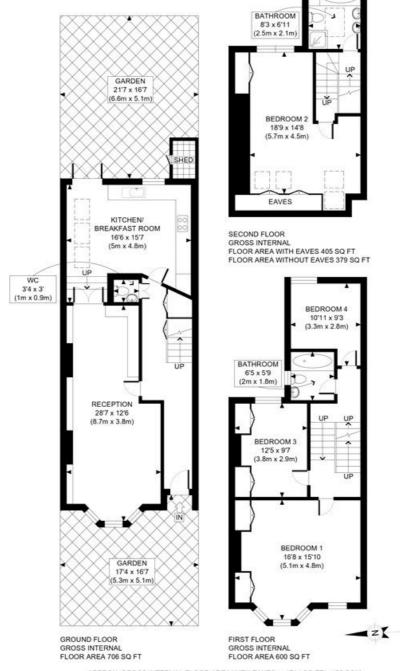

# **DESCRIPTION**

Extended both into the loft space and side return, the accommodation comprises entrance hall, cloakroom, double reception room with bay window, two fireplaces, bespoke storage and oak flooring; the extended kitchen/dining room offers good natural light and double doors leading to the garden. The first floor offers three double bedrooms and bathroom, with the converted loft offers a further double bedroom bathroom.

## LOCAL AUTHORITY Hammersmith & Fulham

**TENURE** Freehold.

PRICE: £1,450,000 Freehold

APPROX. GROSS INTERNAL FLOOR AREA WITH EAVES: 1711 SQ FT/ 159 SQM APPROX, GROSS INTERNAL FLOOR AREA WITHOUT EAVES: 1685 SQ FT/ 157 SQM

#### GODOLPHIN ROAD, W12

This plan is for illustrative purposes only and should be used as such by any prospective client. Whilst every attempt has been made to ensure the accuracy of the Floor Plan contained here, measurements of the doors, windows, rooms and any other items are approximate and no responsibility is taken for any errors, omissions, or misstatement. The services, systems and appliances shown have not been tested and no guarantee as to the operability or efficiency can be given.