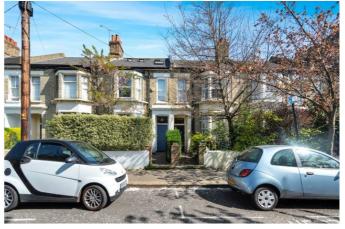

### **LOCATION**

Godolphin Road runs between Uxbridge Road and Goldhawk Road, ideal for the numerous amenities on offer in Shepherds Bush, as well as those in Brackenbury Village. The nearest Underground stations are Goldhawk Road, Shepherds Bush Market and Shepherds Bush, where both Central Line and London Overground services are on offer. The Ofsted outstanding rated St Stephen's CofE Primary School is just moments away, whilst a variety of other highly regarded schools in both state and private sectors are also close by.