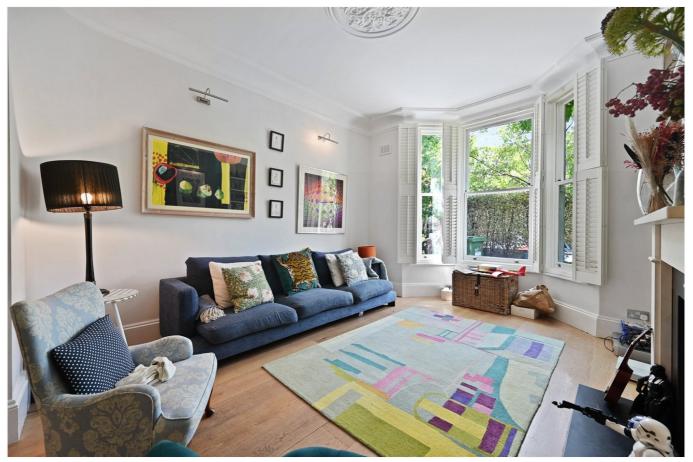

# **DESCRIPTION**

Extended both into the loft space and side return, the accommodation comprises entrance hall, cloakroom, double reception room with bay window, two fireplaces, bespoke storage and oak flooring; the extended kitchen/dining room offers good natural light and double doors leading to the garden. The first floor offers three double bedrooms and bathroom, with the converted loft offers a further double bedroom bathroom.