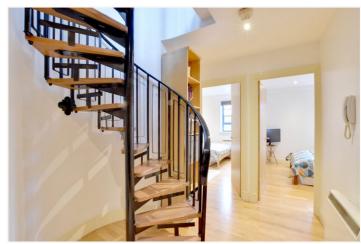

#### **DESCRIPTION:**

A stunning two bedroom split level penthouse, which is part of this extremely unique building, which features secure off street parking and a large private roof terrace. Measuring circa 759 sq ft and offered to the market with no chain!

The Plaza is a historic art deco building which boasts many amenities for residents to enjoy, such as the grand inner atrium, residents gymnasium and a large communal roof terrace. You also benefit from secure allocated garage parking and cycle storage. Found on the 4th and 5th floors, the property comprises a large entrance hallway with storage cupboards and spiral staircase. On this floor there are two good sized double bedrooms and two bathrooms. Upstairs is a fabulous and bright 20ft reception room with open plan kitchen area. The room is double aspect and features pleasant views from both sides. There is then access onto a lovely 17ft private roof terrace.