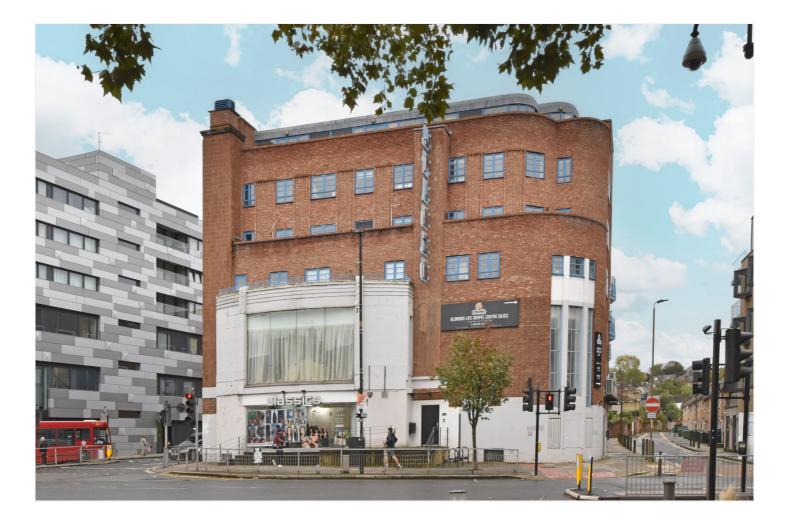

# THE PLAZA, GREENWICH, LONDON, SE10 GUIDE PRICE £475,000 - £500,000 LEASEHOLD

The Plaza is a historic art deco building which boasts many amenities for residents to enjoy, such as the grand inner atrium, residents gymnasium and a large communal roof terrace. You also benefit from secure allocated garage parking and cycle storage. Found on the 4th and 5th floors, the property comprises a large entrance hallway with storage cupboards and spiral staircase. On this floor there are two good sized double bedrooms and two bathrooms. Upstairs is a fabulous and bright 20ft reception room with open plan kitchen area. The room is double aspect and features pleasant views from both sides. There is then access onto a lovely 17ft private roof terrace.