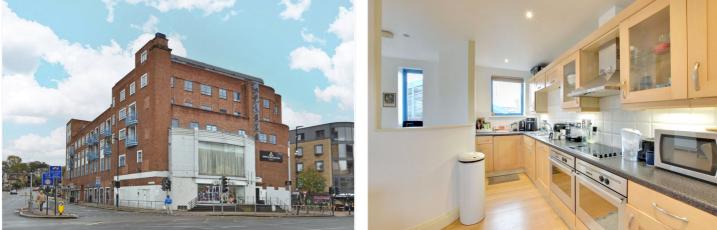

The Plaza is a historic art deco building which boasts many amenities for residents to enjoy, such as the grand inner atrium, residents gymnasium and a large communal roof terrace. You also benefit from secure allocated garage parking and cycle storage. Found on the 4th and 5th floors, the property comprises a large entrance hallway with storage cupboards and spiral staircase. On this floor there are two good sized double bedrooms and two bathrooms. Upstairs is a fabulous and bright 20ft reception room with open plan kitchen area. The room is double aspect and features pleasant views from both sides. There is then access onto a lovely 17ft private roof terrace.