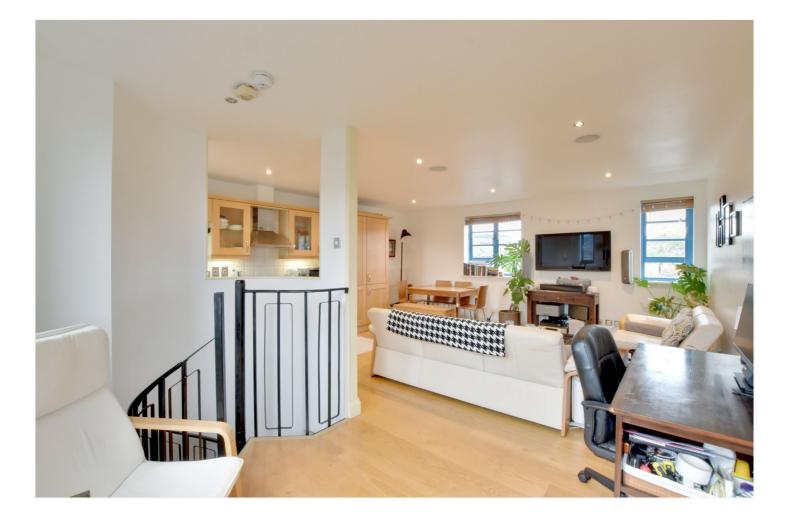

#### **DESCRIPTION:**

A stunning two bedroom split level penthouse, which is part of this extremely unique building, which features secure off street parking and a large private roof terrace. Measuring circa 759 sq ft and offered to the market with no chain!

The Plaza is a historic art deco building which boasts many amenities for residents to enjoy, such as the grand inner atrium, residents gymnasium and a large communal roof terrace. You also benefit from secure allocated garage parking and cycle storage. Found on the 4th and 5th floors, the property comprises a large entrance hallway with storage cupboards and spiral staircase. On this floor there are two good sized double bedrooms and two bathrooms. Upstairs is a fabulous and bright 20ft reception room with open plan kitchen area. The room is double aspect and features pleasant views from both sides. There is then access onto a lovely 17ft private roof terrace.