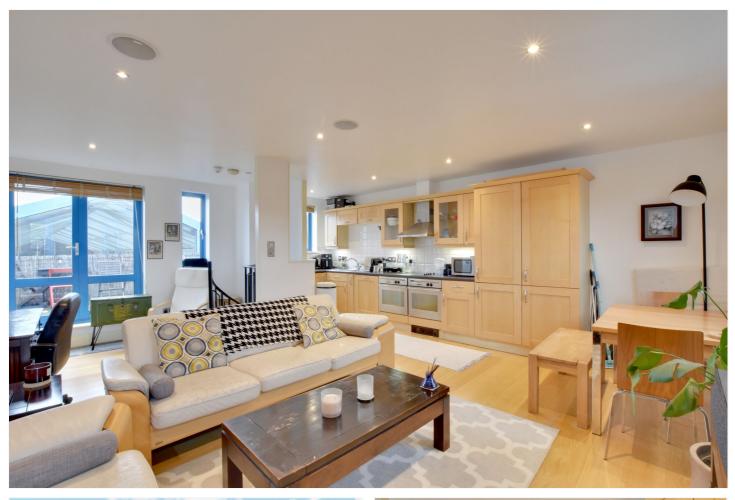

#### **DESCRIPTION:**

A stunning two bedroom split level penthouse, which is part of this extremely unique building, which features secure off street parking and a large private roof terrace. Measuring circa 759 sq ft and offered to the market with no chain!

The Plaza is a historic art deco building which boasts many amenities for residents to enjoy, such as the grand inner atrium, residents gymnasium and a large communal roof terrace. You also benefit from secure allocated garage parking and cycle storage. Found on the 4th and 5th floors, the property comprises a large entrance hallway with storage cupboards and spiral staircase. On this floor there are two good sized double bedrooms and two bathrooms. Upstairs is a fabulous and bright 20ft reception room with open plan kitchen area. The room is double aspect and features pleasant views from both sides. There is then access onto a lovely 17ft private roof terrace.

## AT A GLANCE

- split level penthouse
- 2 bedrooms
- circa 759 sq ft
- large private roof terrace
- secure underground parking
- communal roof terrace
- no chain
- East Greenwich location
- close to shops