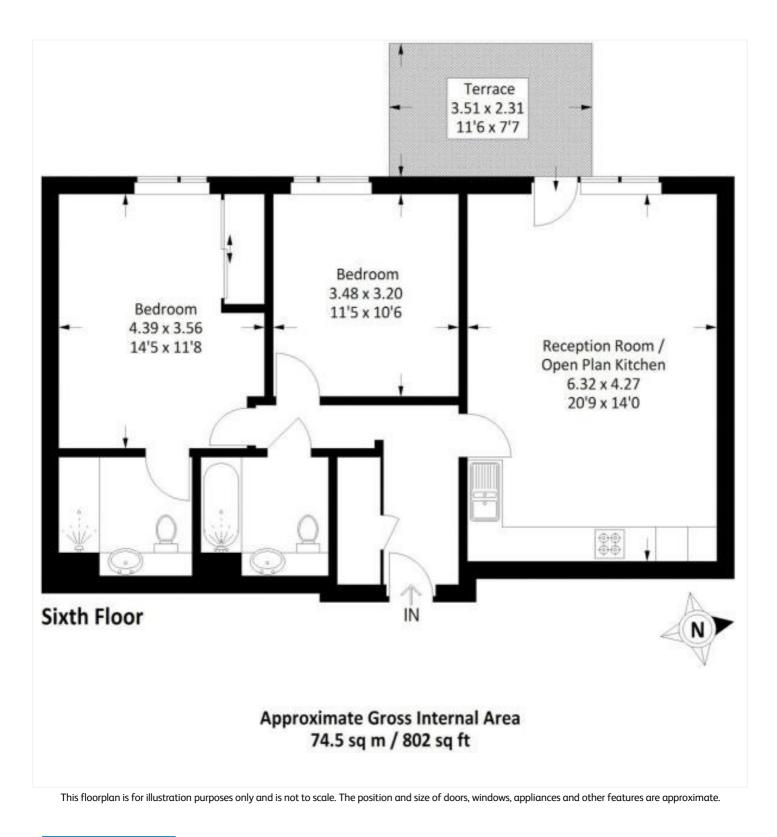

## WE ARE PLEASED TO OFFER THIS SUPERB TWO BEDROOM APARTMENT, THAT MEASURES 802 SQUARE FOOT AND IS FOUND ON THE 6TH FLOOR OF THIS POPULAR BLOCK, LOCATED JUST MOMENTS FROM THE RIVER WALK AND TOWN CENTRE.

#### **DESCRIPTION:**

Guide Price  $\pounds$ 480,000- $\pounds$ 500,000. We are pleased to offer this superb two bedroom apartment, that measures 802 square foot and is found on the 6th floor of this popular block, located just moments from the river walk and town centre.

#### **AT A GLANCE**

- EWS1 compliant
- two double bedrooms
- 6th floor with lift
- 802 sq ft
- superb condition
- balcony
- secure allocated parking
- communal grounds
- two bathrooms
- no chain
- close to town centre and O2