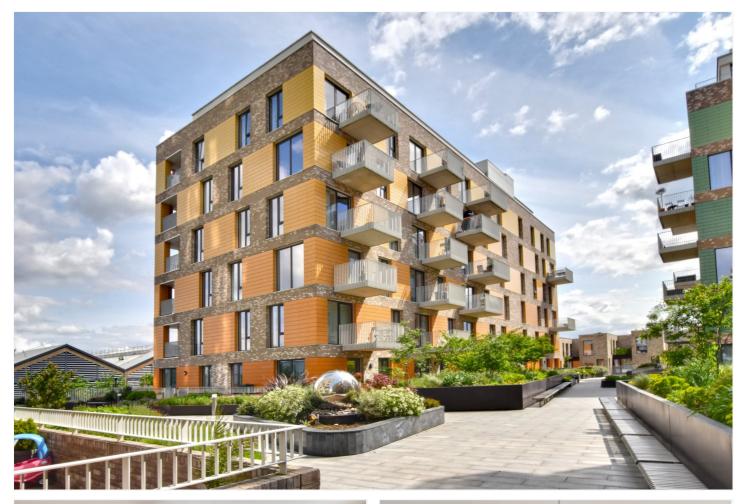

### ELLIOT LODGE, GREENWICH, LONDON, SE10 GUIDE PRICE £480,000-£500,000 LEASEHOLD

## WE ARE PLEASED TO OFFER THIS SUPERB TWO BEDROOM APARTMENT, THAT MEASURES 802 SQUARE FOOT AND IS FOUND ON THE 6TH FLOOR OF THIS POPULAR BLOCK, LOCATED JUST MOMENTS FROM THE RIVER WALK AND TOWN CENTRE.

#### **DESCRIPTION:**

Guide Price  $\pounds$ 480,000- $\pounds$ 500,000. We are pleased to offer this superb two bedroom apartment, that measures 802 square foot and is found on the 6th floor of this popular block, located just moments from the river walk and town centre.

Precision SE10 is one of Greenwich's premier developments and is well located on the foot of the peninsula, just moments from the river. Greenwich town centre is only a short walk away and offers an excellent array of shops and restaurants. The property is also close to the O2 arena with the North Greenwich Jubilee Line, along with DLR and mainline rail services close by providing fantastic connections to central London and Canary Wharf.