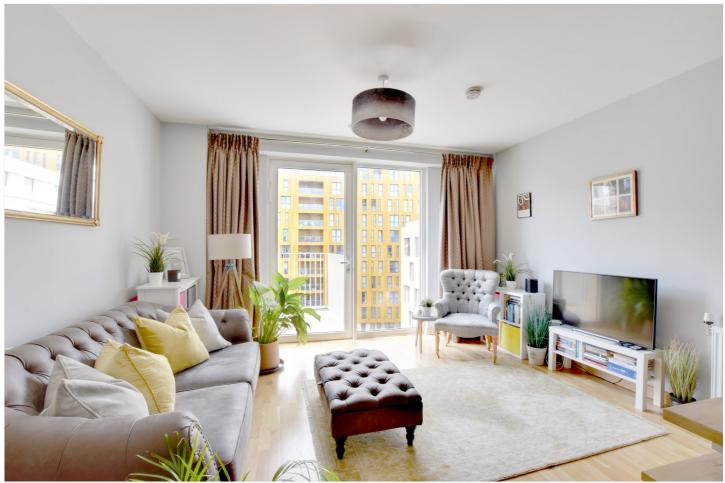

In excellent order, the property comprises of a bright and airy open plan kitchen living room, and doors onto a lovely private balcony. The kitchen area is finished to a high spec and comes with all the usual fitted white goods and appliances. There are two good sized double bedrooms, with the master having fitted wardrobes and an ensuite. The property also comes with a beautifully presented family bathroom and there is excellent storage just off the entrance hallway. Added benefits include a secure allocated parking space, well-kept communal grounds and video entry. It's worth mentioning that the building is also EWS1 compliant!