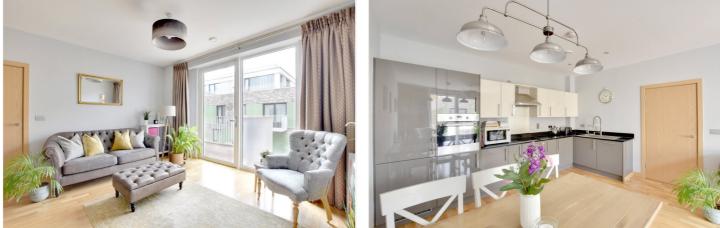

In excellent order, the property comprises of a bright and airy open plan kitchen living room, and doors onto a lovely private balcony. The kitchen area is finished to a high spec and comes with all the usual fitted white goods and appliances. There are two good sized double bedrooms, with the master having fitted wardrobes and an ensuite. The property also comes with a beautifully presented family bathroom and there is excellent storage just off the entrance hallway. Added benefits include a secure allocated parking space, well-kept communal grounds and video entry. It's worth mentioning that the building is also EWS1 compliant!