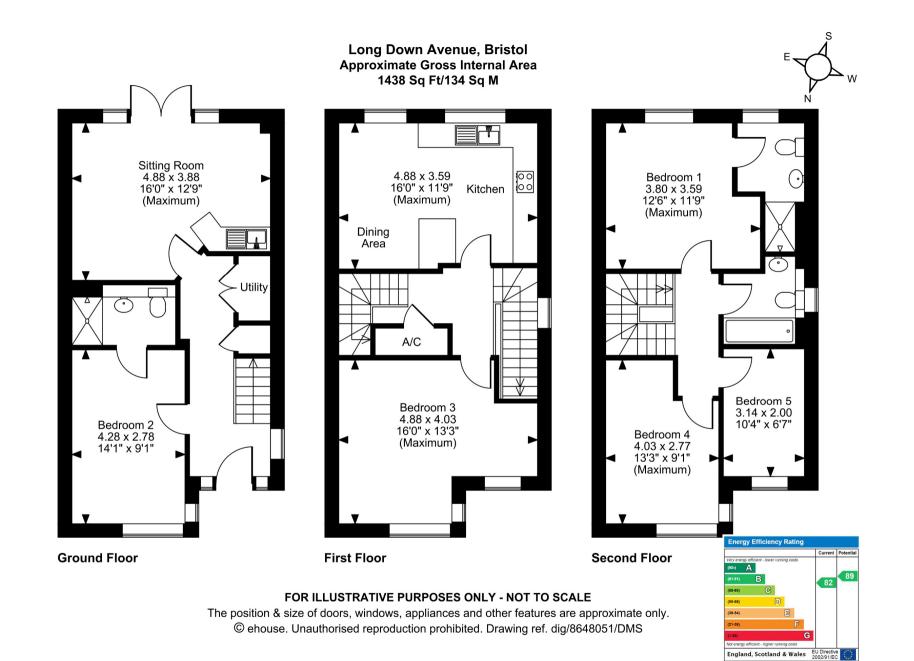

## Sought after location I Cheswick Village I semi detached I 4/5 bedrooms I south facing garden I EPC B I architect designed and built in 2010. Total 1438sqft

Entrance hall I utility cupboard with space for washing machine and dryer as well as cleaning equipment I 4/5 bedrooms I 3 bathrooms I kitchen and breakfast room and 1/2 reception rooms. Garden. Separate garage and driveway as well public parking to the front of property.