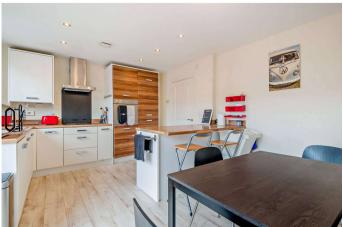

## Sought after location I Cheswick Village I semi detached I 4/5 bedrooms I south facing garden I EPC B I architect designed and built in 2010. Total 1438sqft

Entrance hall I utility cupboard with space for washing machine and dryer as well as cleaning equipment I 4/5 bedrooms I 3 bathrooms I kitchen and breakfast room and 1/2 reception rooms. Garden. Separate garage and driveway as well public parking to the front of property.