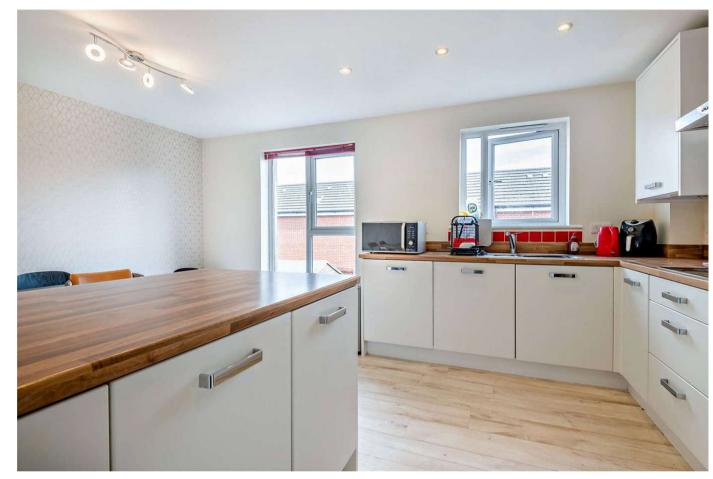

## Sought after location I Cheswick Village I semi detached I 4/5 bedrooms I south facing garden I EPC B I architect designed and built in 2010. Total 1438sqft

Entrance hall I utility cupboard with space for washing machine and dryer as well as cleaning equipment I 4/5 bedrooms I 3 bathrooms I kitchen and breakfast room and 1/2 reception rooms. Garden. Separate garage and driveway as well public parking to the front of property.