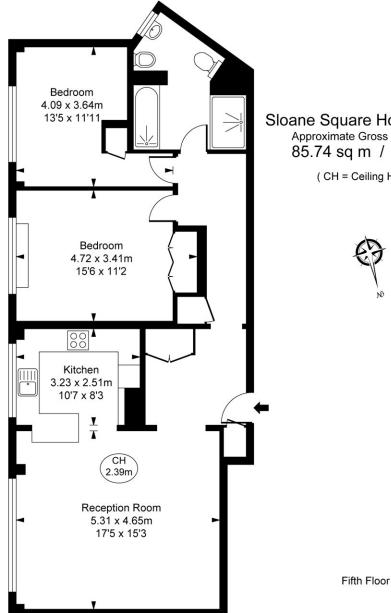

## **FINER DETAILS**

- 2 bedrooms .
- 1 reception room •
- 1 bathrooms .
- 923 Square Feet .
- Prime Location
- Modern .

Sloane Square House, SW1W Approximate Gross Internal Area 85.74 sq m / 923 sq ft

(CH = Ceiling Heights)

This plan is not to scale. It is for guidance and not for valuation purposes. All measurements and areas are approximate only, and have been prepared in accordance with the current edition of the RICS Code of Measuring Practice. © Fulham Performance