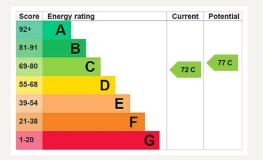

## **FINER DETAILS**

- 2 bedrooms .
- 1 reception room •
- 1 bathrooms .
- 923 Square Feet .
- Prime Location
- Modern .

Sloane Square House, SW1W Approximate Gross Internal Area 85.74 sq m / 923 sq ft

(CH = Ceiling Heights)