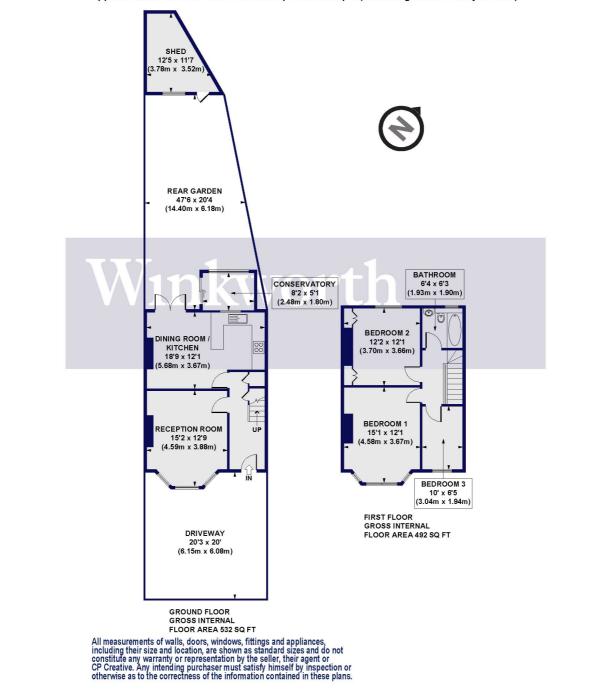

Agents Note: We have been informed that the house was underpinned in 2009. Further details are available upon request.

Approx. Gross Internal Floor Area 1034 sq. ft / 96.06 sq. m(Including Conservatory & Excluding Shed) Approx. Gross Internal Floor Area 983 sq. ft / 91.35 sq. m(Excluding Conservatory & Shed)

This floorplan is for illustration purposes only and is not to scale. The position and size of doors, windows, appliances and other features are approximate.

Tenure: Freehold Council Tax: London Borough of Enfield – Band E