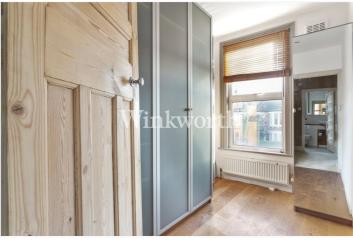

The ground floor boasts a spacious front reception room featuring a bay window and a corniced ceiling. To the rear, you will find an open-plan dining room and kitchen, complete with oak-finish units, a granite worktop, and integrated appliances. The entrance hall, reception room, and dining room are enhanced by wide plank oak wood flooring, adding to the property's charm. The first floor offers three generously sized bedrooms, each fitted with wardrobes, and a modern, fully tiled family bathroom.