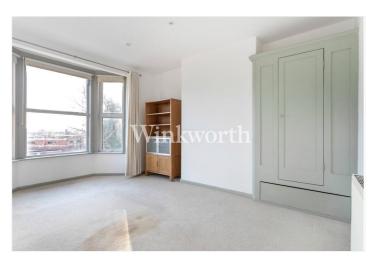

The ground floor boasts a spacious front reception room featuring a bay window and a corniced ceiling. To the rear, you will find an open-plan dining room and kitchen, complete with oak-finish units, a granite worktop, and integrated appliances. The entrance hall, reception room, and dining room are enhanced by wide plank oak wood flooring, adding to the property's charm. The first floor offers three generously sized bedrooms, each fitted with wardrobes, and a modern, fully tiled family bathroom.