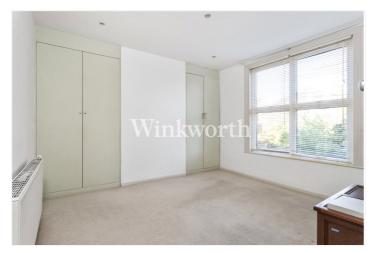

The ground floor boasts a spacious front reception room featuring a bay window and a corniced ceiling. To the rear, you will find an open-plan dining room and kitchen, complete with oak-finish units, a granite worktop, and integrated appliances. The entrance hall, reception room, and dining room are enhanced by wide plank oak wood flooring, adding to the property's charm. The first floor offers three generously sized bedrooms, each fitted with wardrobes, and a modern, fully tiled family bathroom.