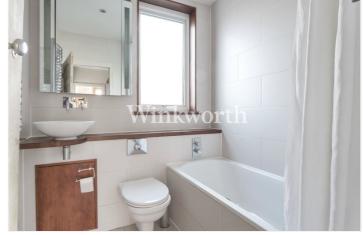

The ground floor boasts a spacious front reception room featuring a bay window and a corniced ceiling. To the rear, you will find an open-plan dining room and kitchen, complete with oak-finish units, a granite worktop, and integrated appliances. The entrance hall, reception room, and dining room are enhanced by wide plank oak wood flooring, adding to the property's charm. The first floor offers three generously sized bedrooms, each fitted with wardrobes, and a modern, fully tiled family bathroom.