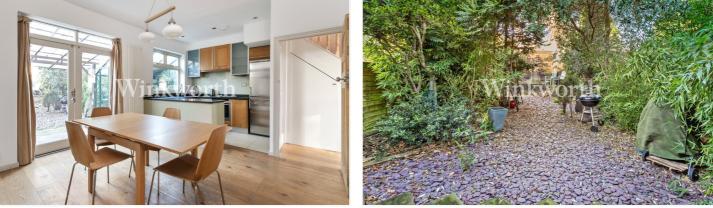

The ground floor boasts a spacious front reception room featuring a bay window and a corniced ceiling. To the rear, you will find an open-plan dining room and kitchen, complete with oak-finish units, a granite worktop, and integrated appliances. The entrance hall, reception room, and dining room are enhanced by wide plank oak wood flooring, adding to the property's charm. The first floor offers three generously sized bedrooms, each fitted with wardrobes, and a modern, fully tiled family bathroom.

Outside, the property benefits from a rear garden extending over 47 feet in length, which includes a paved patio and a shingled lawn.

We highly recommend a viewing to fully appreciate the accommodation this property has to offer.