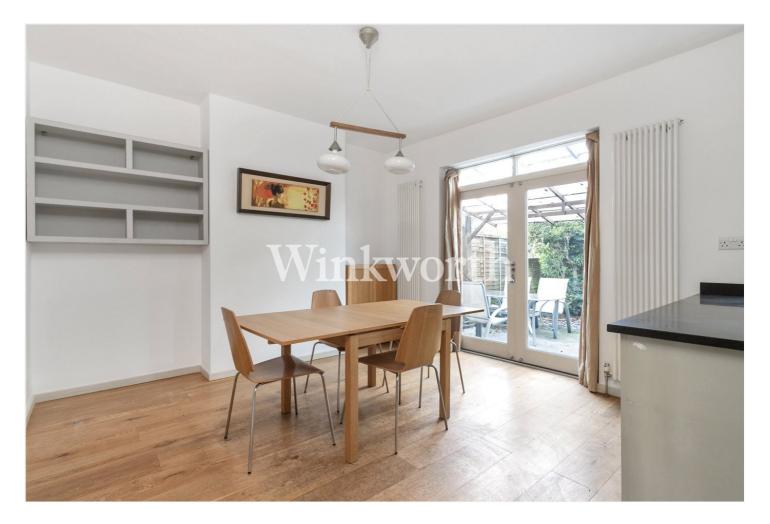

The ground floor boasts a spacious front reception room featuring a bay window and a corniced ceiling. To the rear, you will find an open-plan dining room and kitchen, complete with oak-finish units, a granite worktop, and integrated appliances. The entrance hall, reception room, and dining room are enhanced by wide plank oak wood flooring, adding to the property's charm. The first floor offers three generously sized bedrooms, each fitted with wardrobes, and a modern, fully tiled family bathroom.