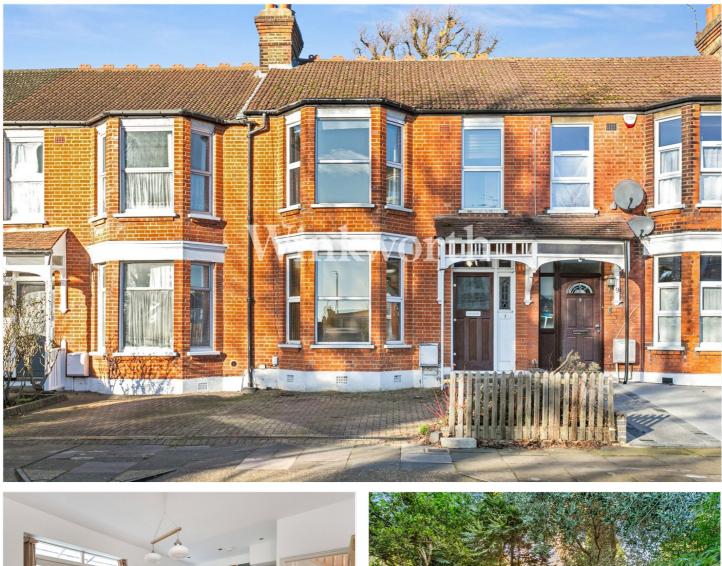

### RIVERWAY, N13 OFFERS IN EXCESS OF £625,000 FREEHOLD

## A CHARMING TERRACED FAMILY HOME IN A CONVENIENT LOCATION IN THE HEART OF PALMERS GREEN, OFFERED FOR SALE CHAIN-FREE.

Palmers Green | 020 8920 9900 | palmersgreen@winkworth.co.uk

#### **DESCRIPTION:**

\*\*\*Chain-Free\*\*\* A well-proportioned three-bedroom terraced house situated in a convenient location, within easy reach of Palmers Green overground station (to Moorgate via Finsbury Park), Hazelwood Primary School, St. Anne's Catholic High School for Girls, and bus links to Wood Green and Southgate.

The ground floor boasts a spacious front reception room featuring a bay window and a corniced ceiling. To the rear, you will find an open-plan dining room and kitchen, complete with oak-finish units, a granite worktop, and integrated appliances. The entrance hall, reception room, and dining room are enhanced by wide plank oak wood flooring, adding to the property's charm. The first floor offers three generously sized bedrooms, each fitted with wardrobes, and a modern, fully tiled family bathroom.

Outside, the property benefits from a rear garden extending over 47 feet in length, which includes a paved patio and a shingled lawn.

We highly recommend a viewing to fully appreciate the accommodation this property has to offer.