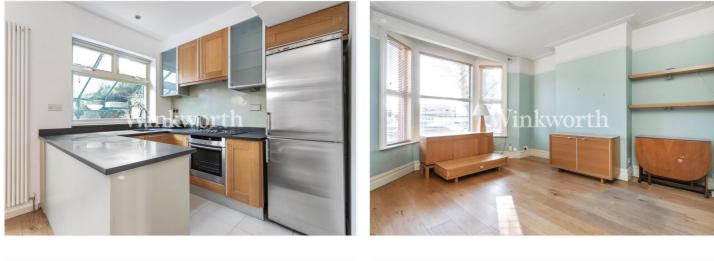

The ground floor boasts a spacious front reception room featuring a bay window and a corniced ceiling. To the rear, you will find an open-plan dining room and kitchen, complete with oak-finish units, a granite worktop, and integrated appliances. The entrance hall, reception room, and dining room are enhanced by wide plank oak wood flooring, adding to the property's charm. The first floor offers three generously sized bedrooms, each fitted with wardrobes, and a modern, fully tiled family bathroom.