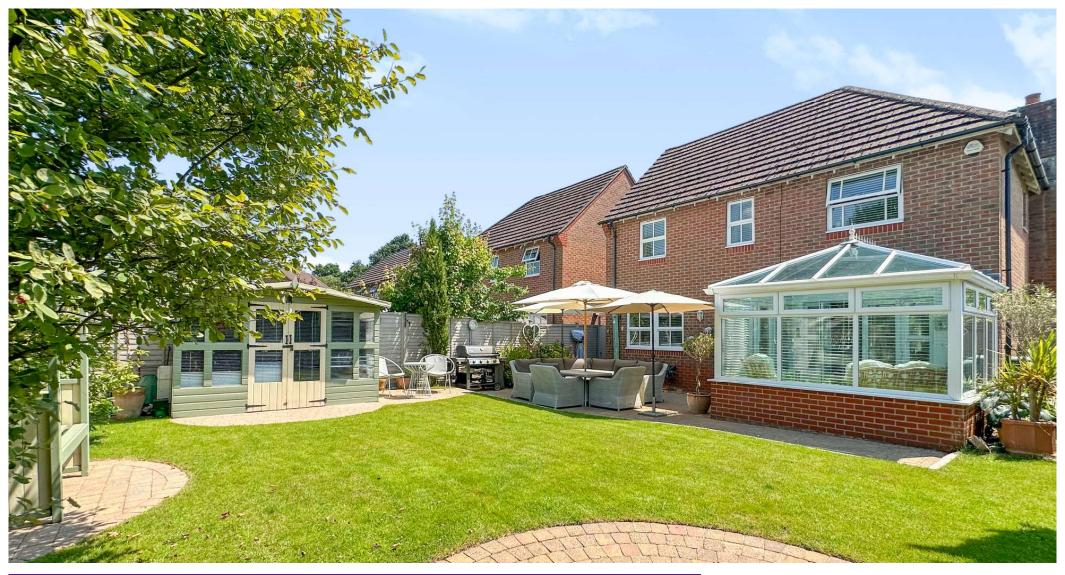

## Offers Over £550,000 FREEHOLD

This stunning four double bedroom, two bathroom detached house is positioned on the ever popular Camelias development and further benefits from off road parking via a block paved driveway, an integral garage with light and power and a fabulous landscaped rear garden.

Conveniently situated for access into the protected Woodland, which is perfect for dog walks and those who enjoy the outdoors!

Detached House
Sought After Development
Integral Garage & Driveway
Conservatory
Two Reception Rooms
Four Bedrooms
Downstairs Cloakroom
Stunning Interior
Landscaped Garden With Summerhouse
En-Suite Bedroom