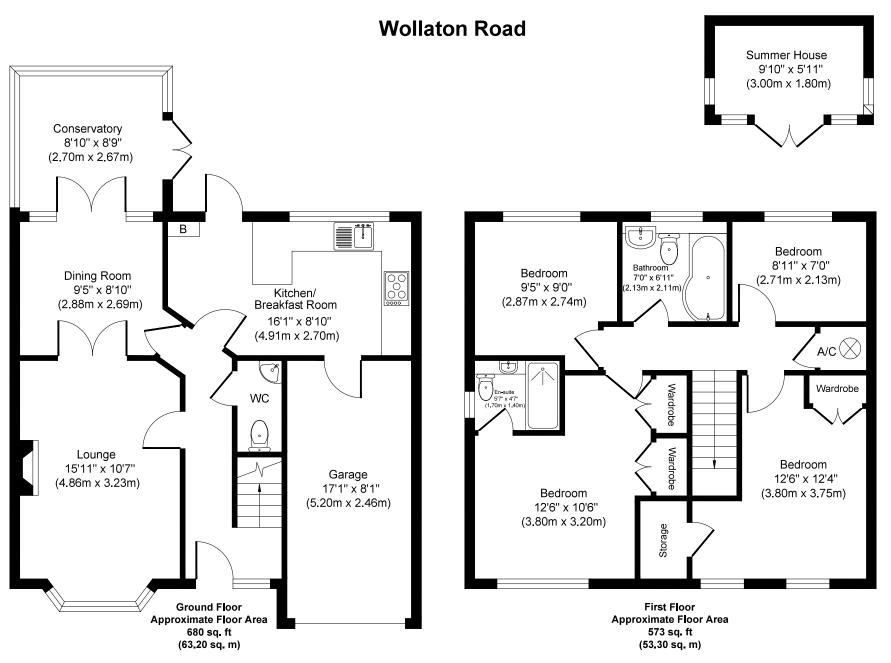

## Offers Over £550,000 FREEHOLD

This stunning four double bedroom, two bathroom detached house is positioned on the ever popular Camelias development and further benefits from off road parking via a block paved driveway, an integral garage with light and power and a fabulous landscaped rear garden.

EPC C I Council Tax Band E

01202 434365 ferndown@winkworth.co.uk

Approx. Gross Internal Floor Area 1253 sq. ft / 116.40 sq. m Illustration for identification purposes only, measurements approximate and not to scale.