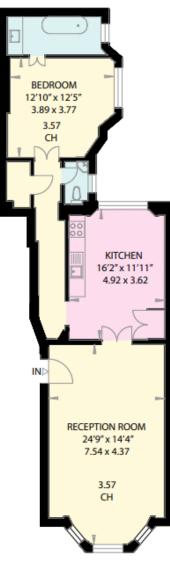

## 59, Stanhope Gardens

London, SW7 5RF

A unique opportunity to acquire a superb untouched ground floor flat in this stucco fronted period building.

The property benefits from 3.57m ceilings and original pane windows throughout. This unmodernised flat has a huge amount of potential and you have the option to reconfigure to create a superb two bedroom, two bathroom flat subject to the usual planning consents.