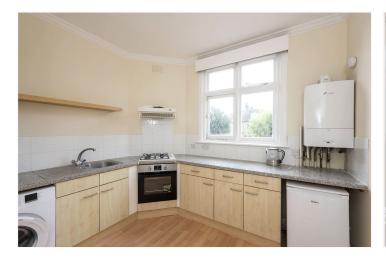

### **DESCRIPTION:**

Winkworth are pleased to present this newly decorated large (427 sq. Ft.) first floor Edwardian conversion flat. The accommodation is basic in nature but has well-proportioned rooms with large windows and great natural light. There is a large studio/bedroom, a modern bathroom with a wash hand basin and a WC. The sunny fitted kitchen has plenty of fitted units and includes an oven, a hob and extractor and a washing machine. Becmead Avenue is a quiet tree-lined residential street off Streatham High Road consisting mainly of large semi-detached Edwardian houses running down to Tooting Bec Common and the Lido. It is close to the shopping and amenities of the High Road with transport into the City from Streatham station (Thameslink) and the West End from Streatham Hill station.