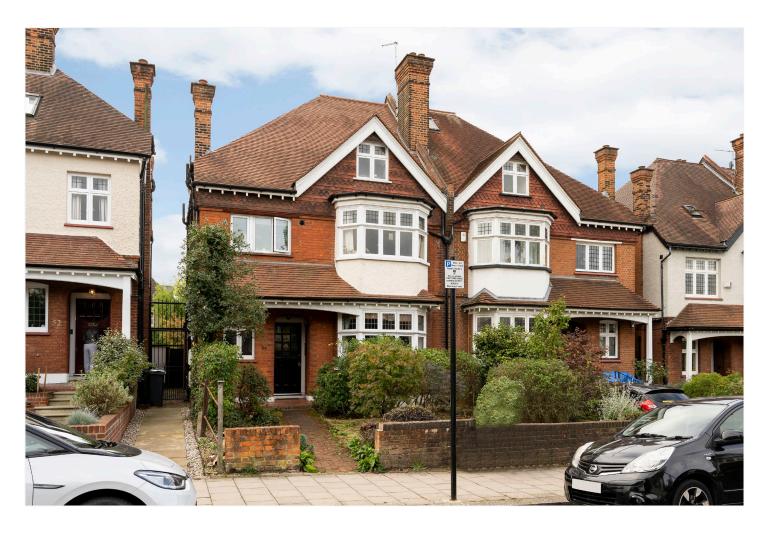

### **DESCRIPTION:**

Winkworth are pleased to present this newly decorated large (427 sq. Ft.) first floor Edwardian conversion flat. The accommodation is basic in nature but has well-proportioned rooms with large windows and great natural light. There is a large studio/bedroom, a modern bathroom with a wash hand basin and a WC. The sunny fitted kitchen has plenty of fitted units and includes an oven, a hob and extractor and a washing machine. Becmead Avenue is a quiet tree-lined residential street off Streatham High Road consisting mainly of large semi-detached Edwardian houses running down to Tooting Bec Common and the Lido. It is close to the shopping and amenities of the High Road with transport into the City from Streatham station (Thameslink) and the West End from Streatham Hill station.