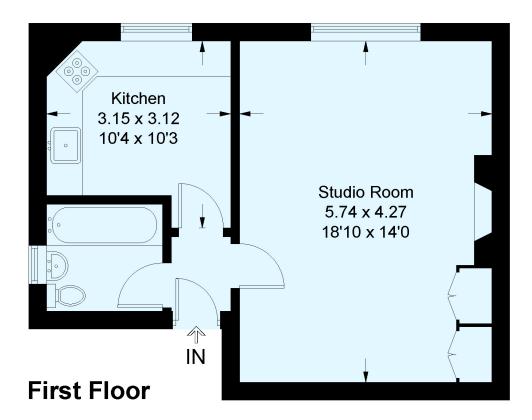

## **Becmead Avenue, SW16**

Approximate Floor Area = 39.7 sq m / 427 sq ft Including Limited Use Area (0.4 sq m / 4 sq ft)

This plan is for layout guidance only. Not drawn to scale unless stated. Windows and door openings are approximate. Whilst every care is taken in the preparation of this plan, please check all dimensions, shapes and compass bearings before making any decisions reliant upon them. (ID902523)

This floorplan is for illustration purposes only and is not to scale. The position and size of doors, windows, appliances and other features are approximate.

Streatham | 020 8769 6699 | streatham@winkworth.co.uk