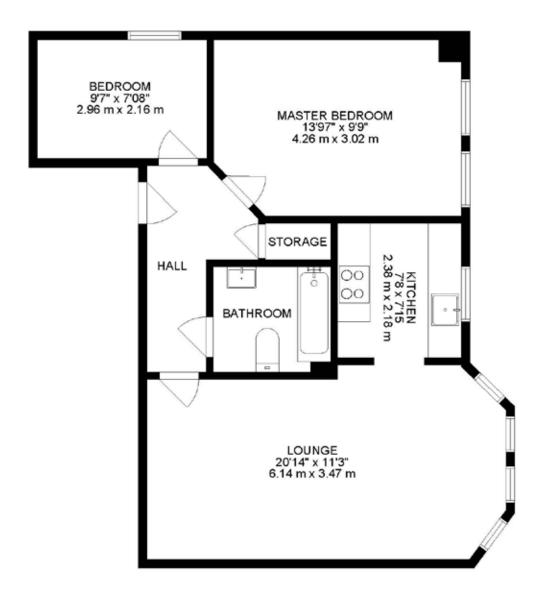

## ASKING PRICE - £180,000

Two Bedrooms
Open Plan Lounge / Dining Room
Well Equipped Kitchen
Family Bathroom
Off Road Parking
130 Metres To Bus Stop
400 Metres To Local Shops

EPC: TBC | COUNCIL TAX: C | LEASEHOLD 79 YEARS RE-MAINING | MAINTENANCE £1586.30 P/A | GROUND RENT £304.57 | NO PETS OR HOLIDAY LETS PERMITTED

01202 434365 southbourne@winkworth.co.uk

GROSS INTERNAL AREA
TOTAL: 571 SQ FT, 53 m²
SIZE AND DIMENSIONS ARE APPROXIMATE, ACTUAL MAY VARY