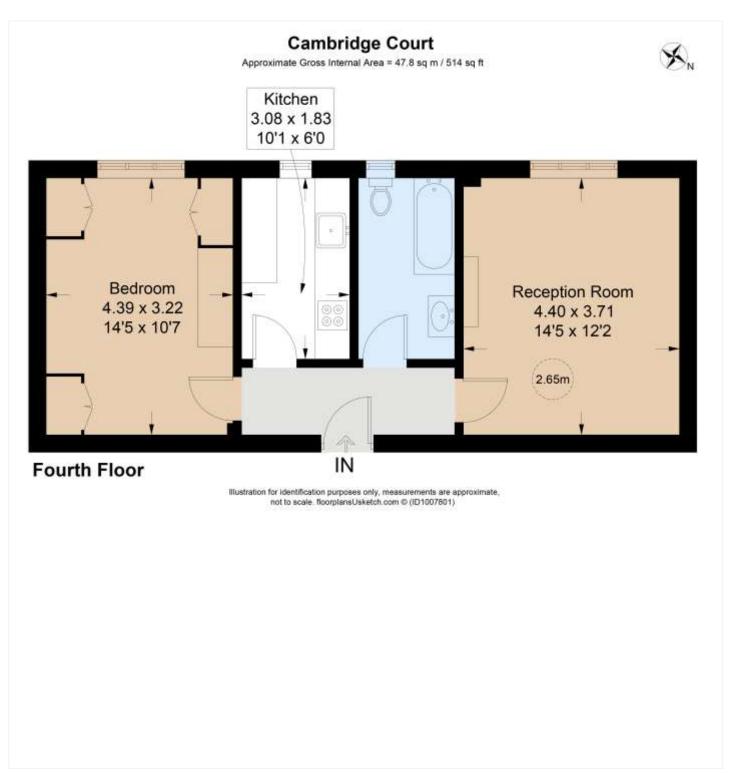

CAMBRIDGE COURT, SUSSEX GARDENS, HYDE PARK ESTATE, W2
OFFERS OVER £295,000 LEASEHOLD

CASH BUYERS ONLY - A WELL-PROPORTIONED, ONE DOUBLE BEDROOM, FOURTH FLOOR (WITH LIFT) APARTMENT WITH ABOUT 51 YEARS REMAINING ON THE LEASE. THE PROPERTY IS IN NEED OF COMPLETE MODERNISATION.

LEASE: ABOUT 51 YEARS REMAINING | SERVICE CHARGE - ABOUT £3,600 PER ANNUM | GROUND RENT - ABOUT £75 PER ANNUM | COUNCIL TAX BAND: D

Winkworth

This floorplan is for illustration purposes only and is not to scale. The position and size of doors, windows, appliances and other features are approximate.