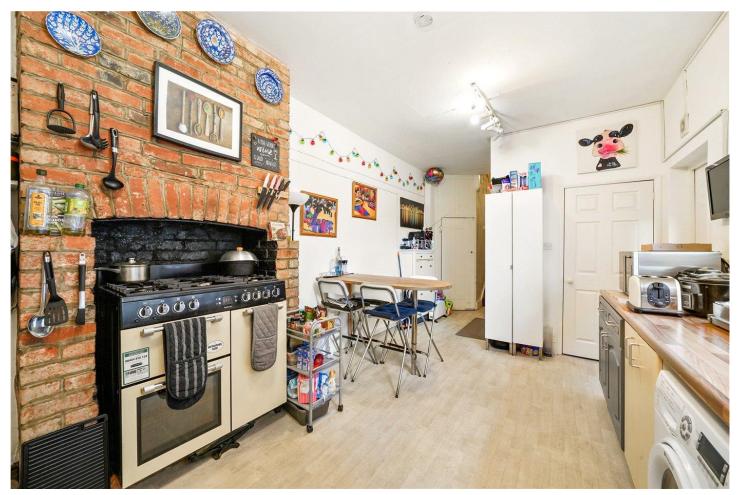

## **DESCRIPTION:**

Spacious split-level apartment which is located in the heart of Pitshanger Village. The maisonette offers over 660 sq ft of accommodation, with the kitchen and a guest cloakroom on the ground floor and two double bedrooms, living room, shower room and a separate toilet upstairs. The property further benefits from its own private entrance, period features and an outdoor patio area. Situated on the popular Pitshanger Lane, the property is just moments away from a variety of local amenities as well as the open green spaces of Pitshanger Park and Cleveland Park.