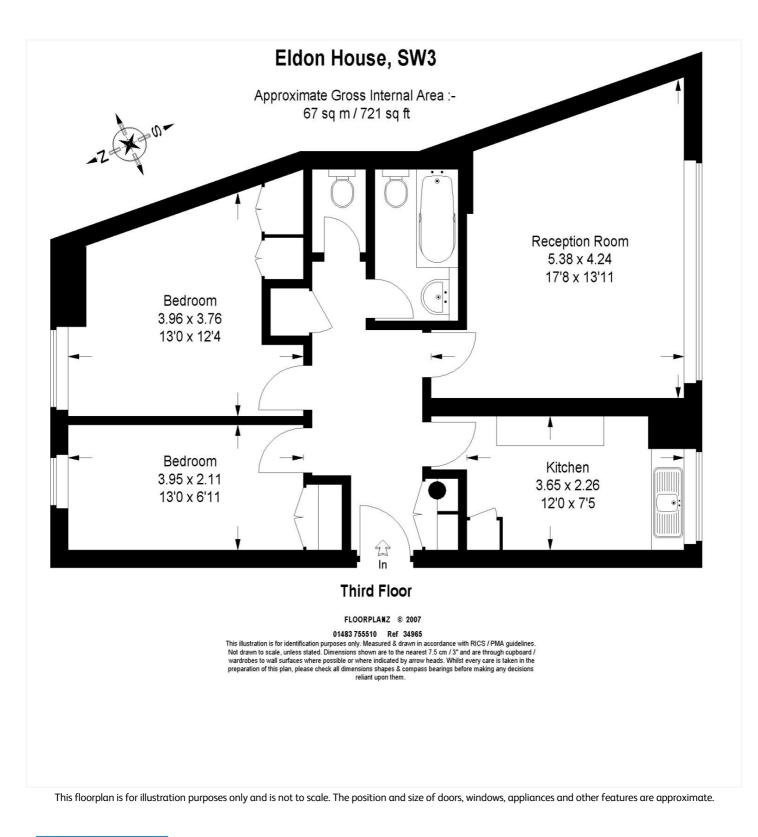

#### **DESCRIPTION:**

This third floor flat is neutrally decorated throughout and comprises spacious reception with wooden flooring, double bedroom with fitted wardrobes, good sized single bedroom, modern fitted kitchen and a modern bathroom with separate WC.

- Spacious Reception
- 2 Bedrooms
- 1 Bathroom
- Separate WC
- Modern Kitchen
- Upper Floor with Lift
- Residents Parking
- 721 Approx. Sq Ft
- EPC C