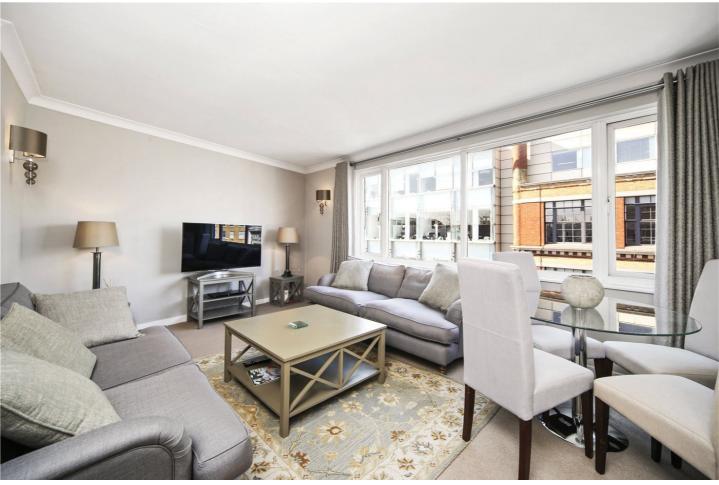

#### **DESCRIPTION:**

This third floor flat is neutrally decorated throughout and comprises spacious reception with wooden flooring, double bedroom with fitted wardrobes, good sized single bedroom, modern fitted kitchen and a modern bathroom with separate WC.

- Spacious Reception
- 2 Bedrooms
- 1 Bathroom
- Separate WC
- Modern Kitchen
- Upper Floor with Lift
- Residents Parking
- 721 Approx. Sq Ft
- EPC C