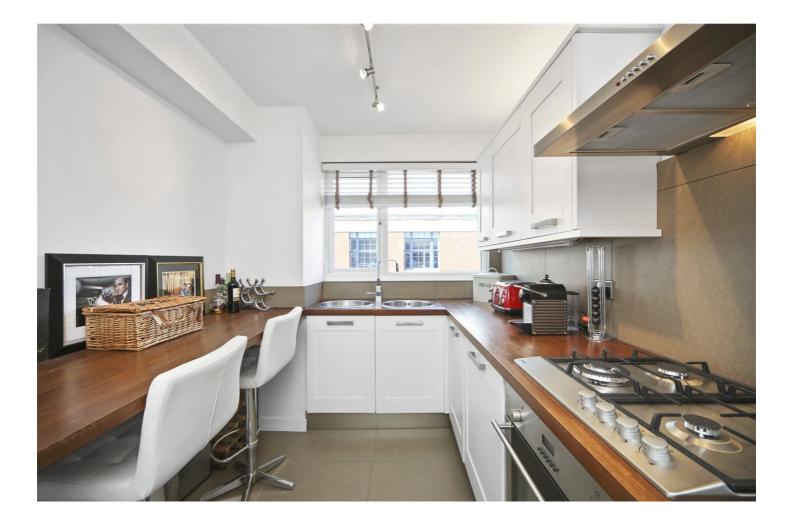

#### **DESCRIPTION:**

This third floor flat is neutrally decorated throughout and comprises spacious reception with wooden flooring, double bedroom with fitted wardrobes, good sized single bedroom, modern fitted kitchen and a modern bathroom with separate WC.

- Spacious Reception
- 2 Bedrooms
- 1 Bathroom
- Separate WC
- Modern Kitchen
- Upper Floor with Lift
- Residents Parking
- 721 Approx. Sq Ft
- EPC C