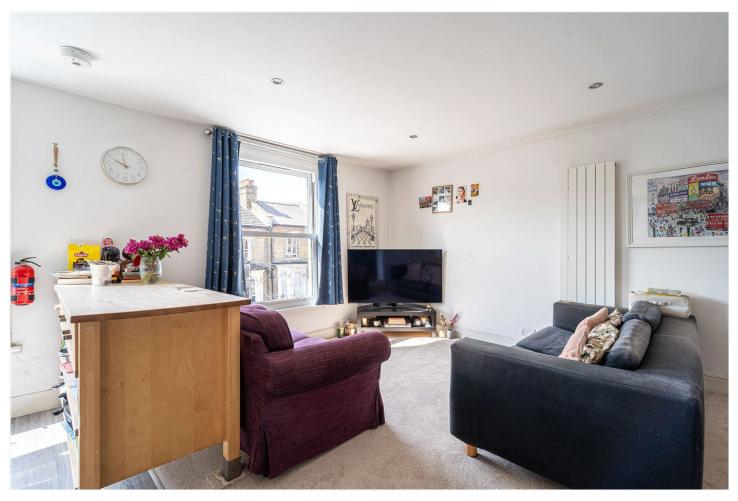

As you enter the second floor, a wide hallway leads into a bright, open-plan kitchen and reception room positioned at the front. With twin sash windows, bespoke shelving, and defined lounge and dining zones, it's a space designed for both comfort and character. The adjoining kitchen blends practicality and charm with its wood-topped island and sleek cabinetry, all bathed in morning light. Also on this floor are two bedrooms—one particularly generous in size—ideal for guests, housemates, or working from home. Upstairs, the loft-level bedroom feels private and expansive, complete with skylights, clever eaves storage, and a calm, elevated aspect. A modern bathroom with neutral tiling and a separate WC complete the internal layout.