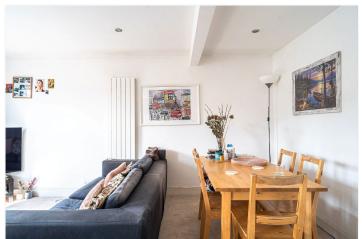

## **DESCRIPTION:**

Set across the top two floors of an attractive Victorian property, the home is thoughtfully arranged to offer excellent natural light, flexibility, and generous proportions throughout.

As you enter the second floor, a wide hallway leads into a bright, open-plan kitchen and reception room positioned at the front. With twin sash windows, bespoke shelving, and defined lounge and dining zones, it's a space designed for both comfort and character. The adjoining kitchen blends practicality and charm with its wood-topped island and sleek cabinetry, all bathed in morning light. Also on this floor are two bedrooms—one particularly generous in size—ideal for guests, housemates, or working from home. Upstairs, the loft-level bedroom feels private and expansive, complete with skylights, clever eaves storage, and a calm, elevated aspect. A modern bathroom with neutral tiling and a separate WC complete the internal layout.