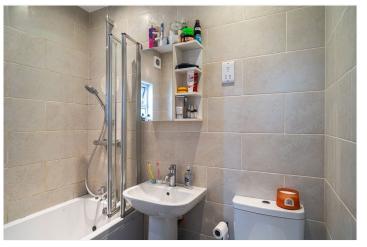

As you enter the second floor, a wide hallway leads into a bright, open-plan kitchen and reception room positioned at the front. With twin sash windows, bespoke shelving, and defined lounge and dining zones, it's a space designed for both comfort and character. The adjoining kitchen blends practicality and charm with its wood-topped island and sleek cabinetry, all bathed in morning light. Also on this floor are two bedrooms—one particularly generous in size—ideal for guests, housemates, or working from home. Upstairs, the loft-level bedroom feels private and expansive, complete with skylights, clever eaves storage, and a calm, elevated aspect. A modern bathroom with neutral tiling and a separate WC complete the internal layout.