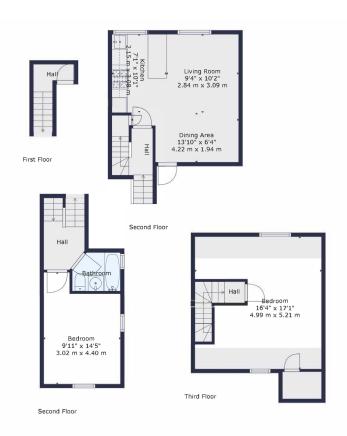

Winkworth

TOTAL: 821 sq. ft, 76.3 m2

FIRST FLOOR: 28 sq. ft, 3 m2, SECOND FLOOR: 206 sq. ft, 19 m2, SECOND FLOOR: 288 sq. ft, 27 m2, THIRD FLOOR: 189 sq. ft, 18 m2

LOW CEILING: 110 sq. ft, 10 m2

All measurements of walls, doors, windows, fittings and appliances, including their size and location, are shown as standard sizes and do not constitute any warranty or representation by the seller, their agent or Winkworth. Any intending purchaser must satisfy himself by inspection or otherwise as to the correctness of the information contained in these plans. This plan is for illustrative purposes only and should be used as such by any procedure purchasers.

This floorplan is for illustration purposes only and is not to scale. The position and size of doors, windows, appliances and other features are approximate.

Herne Hill | 0207 501 8950 | hernehill@winkworth.co.uk