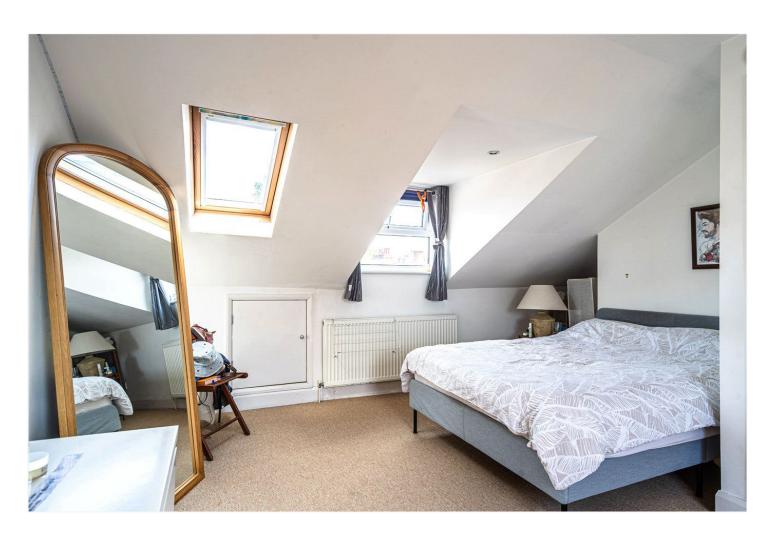

As you enter the second floor, a wide hallway leads into a bright, open-plan kitchen and reception room positioned at the front. With twin sash windows, bespoke shelving, and defined lounge and dining zones, it's a space designed for both comfort and character. The adjoining kitchen blends practicality and charm with its wood-topped island and sleek cabinetry, all bathed in morning light. Also on this floor are two bedrooms—one particularly generous in size—ideal for guests, housemates, or working from home. Upstairs, the loft-level bedroom feels private and expansive, complete with skylights, clever eaves storage, and a calm, elevated aspect. A modern bathroom with neutral tiling and a separate WC complete the internal layout.