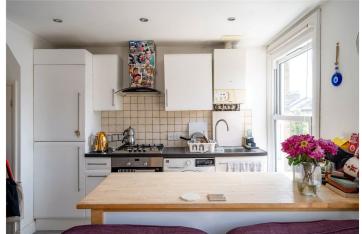

As you enter the second floor, a wide hallway leads into a bright, open-plan kitchen and reception room positioned at the front. With twin sash windows, bespoke shelving, and defined lounge and dining zones, it's a space designed for both comfort and character. The adjoining kitchen blends practicality and charm with its wood-topped island and sleek cabinetry, all bathed in morning light. Also on this floor are two bedrooms—one particularly generous in size—ideal for guests, housemates, or working from home. Upstairs, the loft-level bedroom feels private and expansive, complete with skylights, clever eaves storage, and a calm, elevated aspect. A modern bathroom with neutral tiling and a separate WC complete the internal layout.