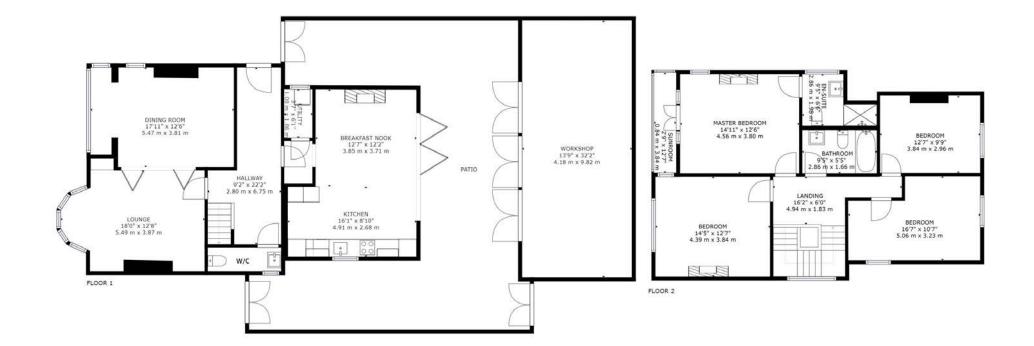

- Close To The Beach
- Grand Entrance Hall
- Spacious Lounge
- Formal Dining Room
- Downstairs w/c

- Four Double Bedrooms
- Driveway
- Large Annexe / Studio
- Balcony From Master
- Two Bathrooms

GROSS INTERNAL AREA FLOOR 1: 1431 sq. ft,133 m2, FLOOR 2: 916 sq. ft,85 m2 EXCLUDED AREAS: , PATIO: 802 sq. ft,75 m2 TOTAL: 2347 sq. ft,218 m2 SIZES AND DIMENSIONS ARE APPROXIMATE, ACTUAL MAY VARY.