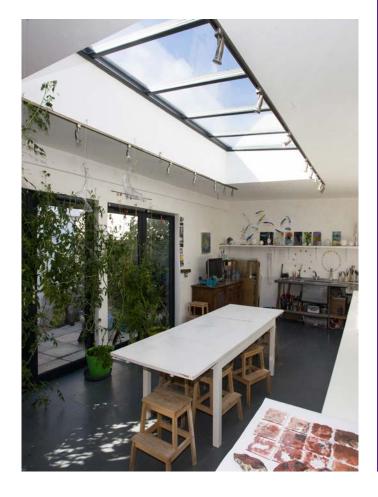

Winkworth Southbourne are delighted to present this tastefully decorated four-bedroom, two bathroom property with a large detached annexe / workshop. The modern kitchen / family room are open plan and bi-fold doors open onto the rear garden. Two reception rooms with the original hardwood floors are joined by custom fitted doors which can be fully opened to allow flow between the rooms.
Upstairs you will discover four double bedrooms. The two front rooms boast sea views across to the Purbecks and the master also benefits from a sun-room and large tiled en-suite shower room.

- Close To The Beach
- Grand Entrance Hall
- Spacious Lounge
- Formal Dining Room
- Downstairs w/c

- Four Double Bedrooms
- Driveway
- Large Annexe / Studio
- Balcony From Master
- Two Bathrooms

GROSS INTERNAL AREA FLOOR 1: 1431 sq. ft,133 m2, FLOOR 2: 916 sq. ft,85 m2 EXCLUDED AREAS: , PATIO: 802 sq. ft,75 m2 TOTAL: 2347 sq. ft,218 m2 SIZES AND DIMENSIONS ARE APPROXIMATE, ACTUAL MAY VARY.