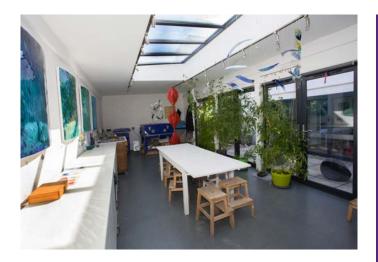

Winkworth Southbourne are delighted to present this tastefully decorated four-bedroom, two bathroom property with a large detached annexe / workshop. The modern kitchen / family room are open plan and bi-fold doors open onto the rear garden. Two reception rooms with the original hardwood floors are joined by custom fitted doors which can be fully opened to allow flow between the rooms.
Upstairs you will discover four double bedrooms. The two front rooms boast sea views across to the Purbecks and the master also benefits from a sun-room and large tiled en-suite shower room.

- Close To The Beach
- Grand Entrance Hall
- Spacious Lounge
- Formal Dining Room
- Downstairs w/c

- Four Double Bedrooms
- Driveway
- Large Annexe / Studio
- Balcony From Master
- Two Bathrooms

GROSS INTERNAL AREA FLOOR 1: 1431 sq. ft,133 m2, FLOOR 2: 916 sq. ft,85 m2 EXCLUDED AREAS: , PATIO: 802 sq. ft,75 m2 TOTAL: 2347 sq. ft,218 m2 SIZES AND DIMENSIONS ARE APPROXIMATE, ACTUAL MAY VARY.