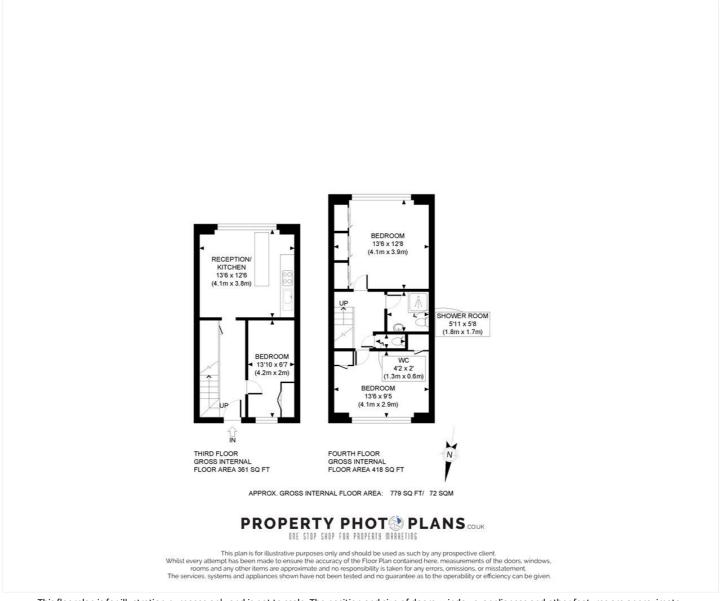

## **DESCRIPTION:**

The property comprises three double bedrooms, open plan kitchen/reception room, shower room and separate W.C.

Conveniently located a stone's throw away from Westfield shopping centre, Shepherds Bush overground and Shepherds Bush central line stations.

This floorplan is for illustration purposes only and is not to scale. The position and size of doors, windows, appliances and other features are approximate.

LOCAL AUTHORITY: Hammersmith & Fulham, S.Bush