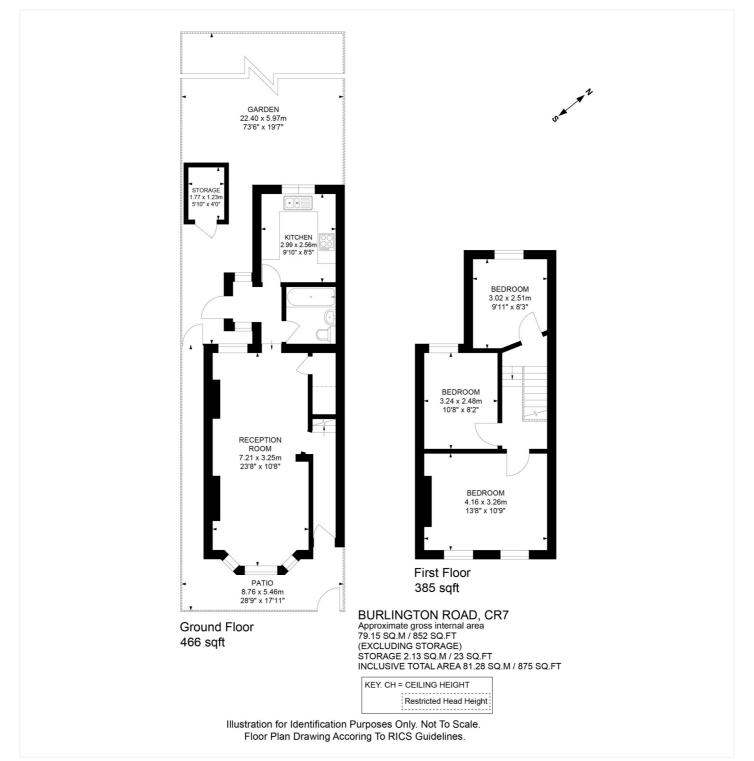

### **DESCRIPTION:**

A fantastic three-bedroom, end of terrace family home for sale, situated on Burlington Road, which is conveniently located between Crystal Palace and Thornton Heath.

This 852 Sq Ft property comprises; entrance hallway, double reception & dining room, separate fitted kitchen, a generous, well maintained garden, modern family bathroom and three double bedrooms.

Council Tax band D

This floorplan is for illustration purposes only and is not to scale. The position and size of doors, windows, appliances and other features are approximate.

Tenure: Freehold

Term: 0 year and 0 months