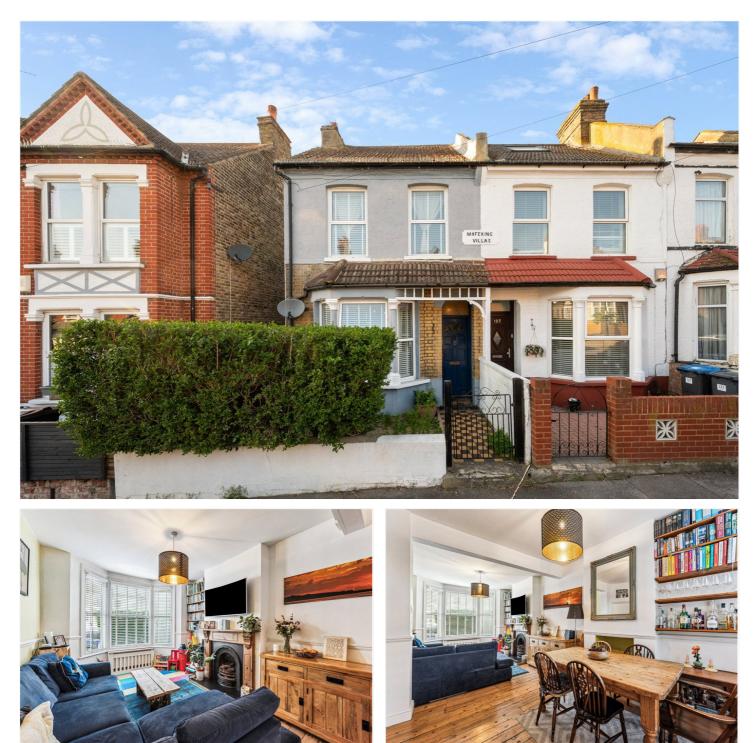

BURLINGTON ROAD, CR7 **£530,000 FREEHOLD** 

# A FANTASTIC END-OF-TERRACE THREE BEDROOM FAMILY HOME WITH LARGE GARDEN, A SHORT DISTANCE FROM CRYSTAL PALACE.

Crystal Palace | 02038693222 | crystalpalace@winkworth.co.uk

### **DESCRIPTION:**

A fantastic three-bedroom, end of terrace family home for sale, situated on Burlington Road, which is conveniently located between Crystal Palace and Thornton Heath.

This 852 Sq Ft property comprises; entrance hallway, double reception & dining room, separate fitted kitchen, a generous, well maintained garden, modern family bathroom and three double bedrooms.