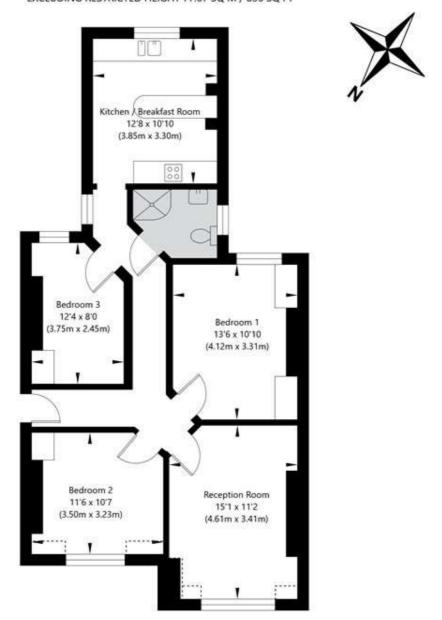

## Park Mansions, Allitsen Road, London NW8 7AT

Third Floor
GROSS INTERNAL FLOOR AREA
APPROX. 79.06 SQ M / 851 SQ FT
EXCLUDING RESTRICTED HEIGHT 77.67 SQ M / 836 SQ FT

APPROXIMATE GROSS INTERNAL FLOOR AREA 79.06 SQ M / 851 SQ FT

APPROXIMATE GROSS INTERNAL FLOOR AREA EXCLUDING RESTRICTED HEIGHT 77.67 SQ M / 836 SQ FT

THIS FLOOR PLAN IS FOR ILLUSTRATIVE PURPOSES ONLY AND

SHOULD BE USED FOR THIS PURPOSE BY PROSPECTIVE APPLICANTS AS ITS NOT TO SCALE.