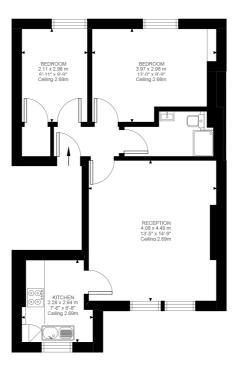

Council Tax Band - C

Holding Deposit - £403.84 (1 Week's Rent)

Security Deposit - £1,903.80 (5 Week's Rent)

for every step...

for every step...

Maberley Road, SE19
Approximate Gross Internal Area
50.09 SQ.M / 539 SQ.FT

Illustration for identification purposes only. Not to scale. Floor Plan Drawn According To RICS Guidelines.

First Floor 539 ft<sup>2</sup>

This floorplan is for illustration purposes only and is not to scale. The position and size of doors, windows, appliances and other features are approximate.