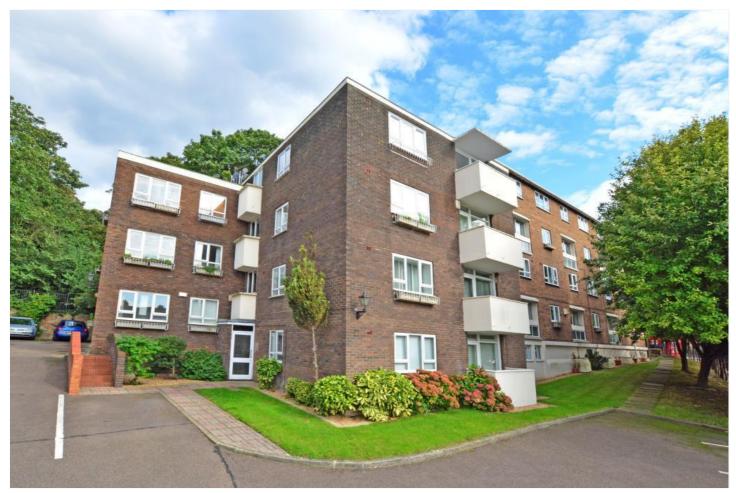

UNDERCLIFF, BLACKHEATH HILL, GREENWICH, LONDON, SE10 **£375,000** SHARE OF FREEHOLD

WE ARE PLEASED TO OFFER THIS THREE BEDROOM, SPLIT LEVEL, FLAT THAT MEASURES CIRCA 871 SQ FT. FEATURING OFF STREET PARKING, COMMUNAL GROUNDS AND LOCATED JUST MOMENT FROM THE OPEN HEATH!

## **DESCRIPTION:**

We are pleased to offer this three bedroom, split level, flat that measures circa 871 sq ft. Featuring off street parking, communal grounds and located just moment from the open heath!

Undercliff is a popular block positioned on the corner of Blackheath Hill and Maidenstone Hill. As mentioned, it is just a few minutes walk to the heath, but also close to the gates of The Royal Park. Greenwich town centre is also nearby, which offers a great selection of shops and restaurants, along with mainline rail, DLR and riverboat service. No chain!