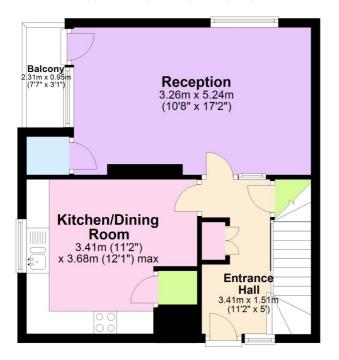

## Second Floor

Approx. 39.3 sq. metres (422.8 sq. feet)

It's worth mentioning that the property will require a full refurbishment. Found on the 2nd and 3rd floors, and accessed to the rear of the block, the property comprises a 12ft kitchen breakfast room and a 17ft reception room that leads onto a small balcony. Upstairs there are three bedrooms, a family bathroom and a separate WC. The parking is accessed through a security gate, just off Maidenstone Hill.