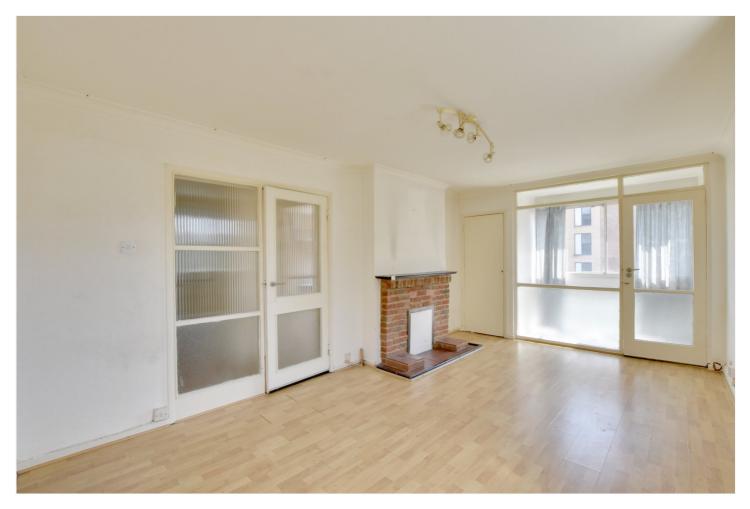

It's worth mentioning that the property will require a full refurbishment. Found on the 2nd and 3rd floors, and accessed to the rear of the block, the property comprises a 12ft kitchen breakfast room and a 17ft reception room that leads onto a small balcony. Upstairs there are three bedrooms, a family bathroom and a separate WC. The parking is accessed through a security gate, just off Maidenstone Hill.

## AT A GLANCE

- split level flat
- 2nd and 3rd floors
- three bedrooms
- requires updating
- off street parking
- communal grounds
- circa 871 sq ft
- 17ft reception with balcony
- kitchen breakfast room
- moment from open heαth