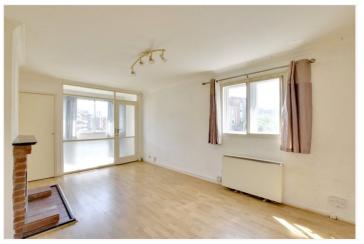

It's worth mentioning that the property will require a full refurbishment. Found on the 2nd and 3rd floors, and accessed to the rear of the block, the property comprises a 12ft kitchen breakfast room and a 17ft reception room that leads onto a small balcony. Upstairs there are three bedrooms, a family bathroom and a separate WC. The parking is accessed through a security gate, just off Maidenstone Hill.

## AT A GLANCE

- split level flat
- 2nd and 3rd floors
- three bedrooms
- requires updating
- off street parking
- communal grounds
- circa 871 sq ft
- 17ft reception with balcony
- kitchen breakfast room
- moment from open heαth