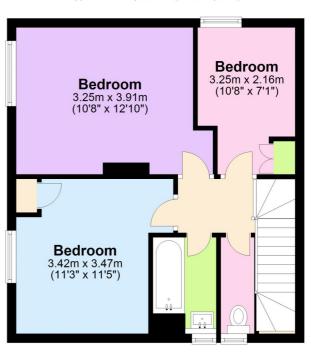

## Third Floor

Approx. 41.7 sq. metres (449.3 sq. feet)

Total area: approx. 81.0 sq. metres (872.1 sq. feet)

This floorplan is for illustration purposes only and is not to scale. The position and size of doors, windows, appliances and other features are approximate.

It's worth mentioning that the property will require a full refurbishment. Found on the 2nd and 3rd floors, and accessed to the rear of the block, the property comprises a 12ft kitchen breakfast room and a 17ft reception room that leads onto a small balcony. Upstairs there are three bedrooms, a family bathroom and a separate WC. The parking is accessed through a security gate, just off Maidenstone Hill.