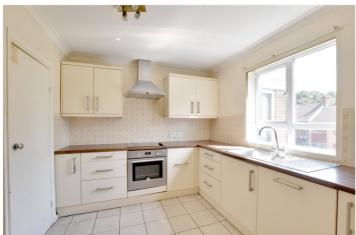

It's worth mentioning that the property will require a full refurbishment. Found on the 2nd and 3rd floors, and accessed to the rear of the block, the property comprises a 12ft kitchen breakfast room and a 17ft reception room that leads onto a small balcony. Upstairs there are three bedrooms, a family bathroom and a separate WC. The parking is accessed through a security gate, just off Maidenstone Hill.