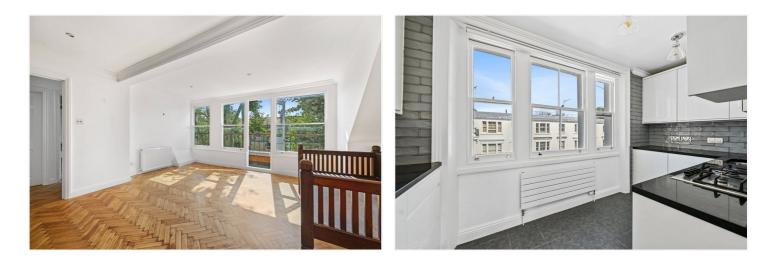

## **DESCRIPTION:**

A newly renovated two bedroom flat with balcony and enormous roof terrace situated in sought after and quiet cul de sac. The property is located on the third floor with entrance located on the second floor. The flat has a south facing reception room, modern kitchen, two bedrooms and shower room. There is a balcony off the reception room which has stairs up to a very large roof terrace which has long views over the roof tops of Kensington.

## **ACCOMODATION:**

Second Floor Entrance | Reception Room | Kitchen | Two Bedrooms | Shower Room | Balcony | Roof Terrace