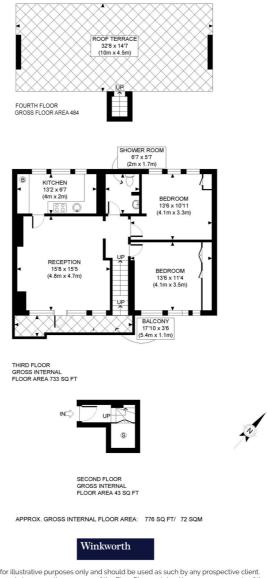

## **ACCOMODATION:**

Second Floor Entrance | Reception Room | Kitchen | Two Bedrooms | Shower Room | Balcony | Roof Terrace

## NEAREST PUBLIC TRANSPORT:

Notting Hill Gate Hight Street Kensington

This plan is for illustrative purposes only and should be used as such by any prospective client. Whilst every attempt has been made to ensure the accuracy of the Floor Plan contained here, measurements of the doors, windows, rooms and any other items are approximate and no responsibility is taken for any errors, omissions, or misstatement. The services, systems and appliances shown have not been tested and no guarantee as to the operability or efficiency can be given. PROPERTY PHOTE PLANS

This floorplan is for illustration purposes only and is not to scale. The position and size of doors, windows, appliances and other features are approximate.

Lease: 999 years from 29<sup>th</sup> September 2001 Ground Rent: TBC Service Charge: TBC Council tax band: G