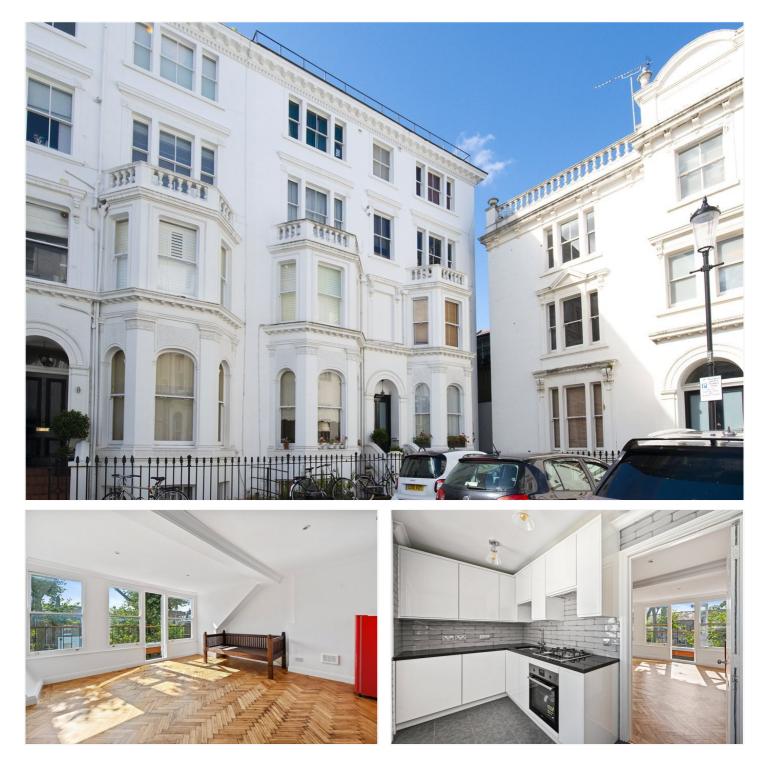

# A NEWLY RENOVATED TWO BEDROOM FLAT WITH BALCONY AND ENORMOUS ROOF TERRACE SITUATED IN SOUGHT AFTER AND QUIET CUL DE SAC.

Kensington | 020 7727 1500 | kensington@winkworth.co.uk

winkworth.co.uk

for every step...

## **DESCRIPTION:**

A newly renovated two bedroom flat with balcony and enormous roof terrace situated in sought after and quiet cul de sac. The property is located on the third floor with entrance located on the second floor. The flat has a south facing reception room, modern kitchen, two bedrooms and shower room. There is a balcony off the reception room which has stairs up to a very large roof terrace which has long views over the roof tops of Kensington.

## **ACCOMODATION:**

Second Floor Entrance | Reception Room | Kitchen | Two Bedrooms | Shower Room | Balcony | Roof Terrace