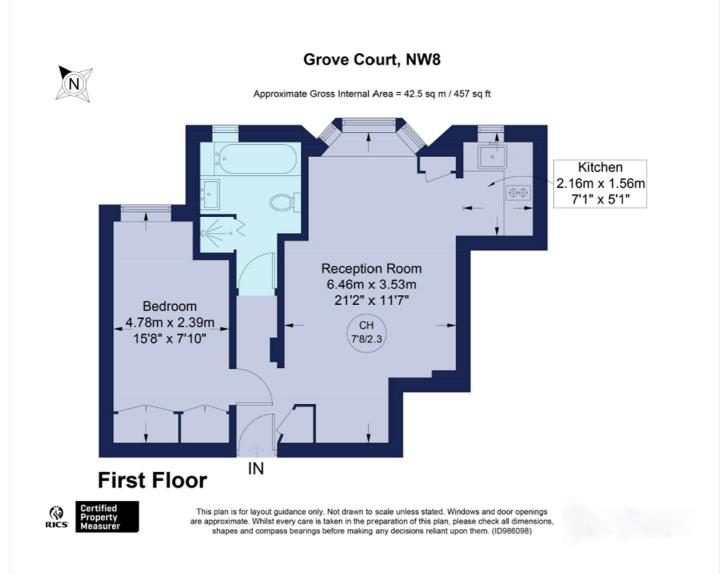

One Bedroom | Reception Room | Open Plan Kitchen | Bathroom | Lift Access | Porterage | First Come First Served Parking | Leasehold

Winkworth

for every step...

| Tenure:         | Leasehold                          |
|-----------------|------------------------------------|
| Term:           | Expires - 01/04/2110               |
| Service Charge: | £6,256.9 per annum                 |
| Ground Rent:    | £ 0 Annually (subject to increase) |