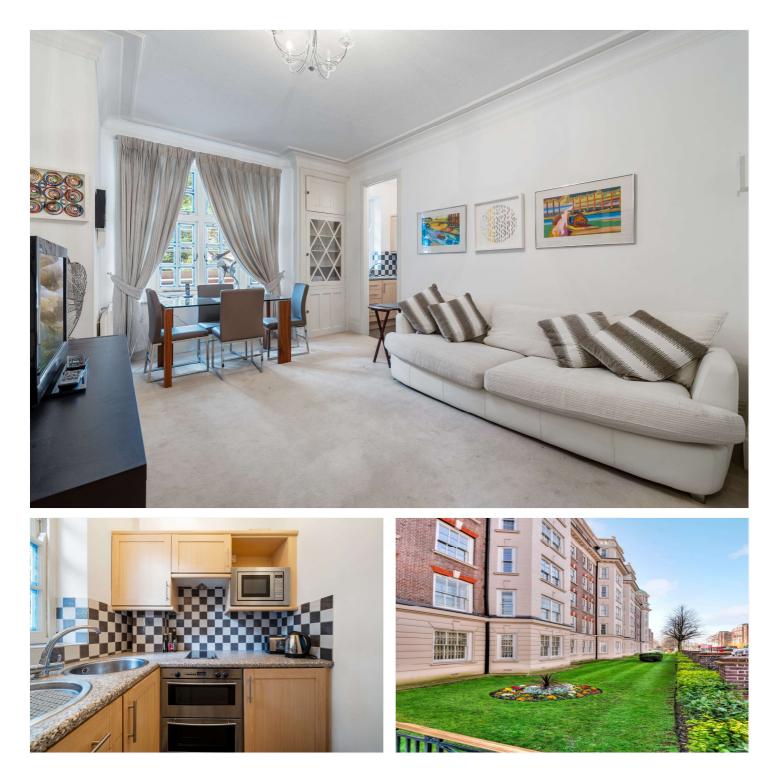

## GROVE COURT, ST JOHN'S WOOD, LONDON, NW8 **£525,000** LEASEHOLD

A charming one bedroom apartment set on the first floor of this period purpose built building. The property benefits from a porter, lift communal gardens and off street parking on a first come first serve basis. Grove Court is located on Grove End Road by the cross section of Circus Road and is 0.4 miles from the chic cafes and restaurants of St John's Wood High Street. The closest Underground Station is St John's Wood (Jubilee line).

One Bedroom | Reception Room | Open Plan Kitchen | Bathroom | Lift Access | Porterage | First Come First Served Parking | Leasehold

Winkworth

for every step...

| Tenure:         | Leasehold                          |
|-----------------|------------------------------------|
| Term:           | Expires - 01/04/2110               |
| Service Charge: | £6,256.9 per annum                 |
| Ground Rent:    | £ 0 Annually (subject to increase) |