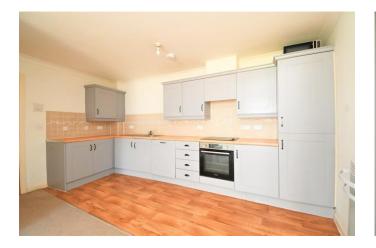

Situated on the third floor the property offers an open plan kitchen/living area with a door to the balcony.

There are two double bedrooms, one of which has an en-suite.

There is also one allocated underground parking space.

## **Accommodation**

Hallway
Kitchen/living area
Two bedrooms
En-suite
Family bathroom
Balcony
One allocated parking space
Unfurnished

Under the Property Misdescriptions Act 1991, these Particulars are a guide and act as information only. All details are given in good faith and are believed to be correct at time of printing. Winkworth give no representation as to their accuracy and potential purchasers or tenants must satisfy themselves by inspection or otherwise as to their correctness. No employee of Winkworth has authority to make or give any representation or warranty in relation to this property.