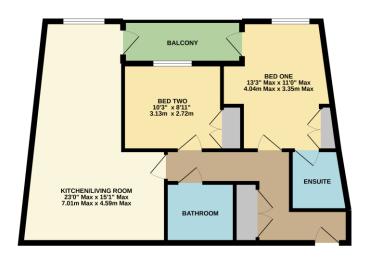

Situated on the third floor the property offers an open plan kitchen/living area with a door to the balcony.

There are two double bedrooms, one of which has an en-suite.

There is also one allocated underground parking space.

## **Accommodation**

Hallway
Kitchen/living area
Two bedrooms
En-suite
Family bathroom
Balcony
One allocated parking space
Unfurnished

Under the Property Misdescriptions Act 1991, these Particulars are a guide and act as information only. All details are given in good faith and are believed to be correct at time of printing. Winkworth give no representation as to their accuracy and potential purchasers or tenants must satisfy themselves by inspection or otherwise as to their correctness. No employee of Winkworth has authority to make or give any representation or warranty in relation to this property.

of doors, withouts, rooms and any other laters are approximate and necessary of the excession of mis-statement. This plan is for illustrative purposes only and should be used as such by an prospective purchaser. The severe, systems and appliances shown have not been tested and no guaran as to their operating or efficiency can be given.