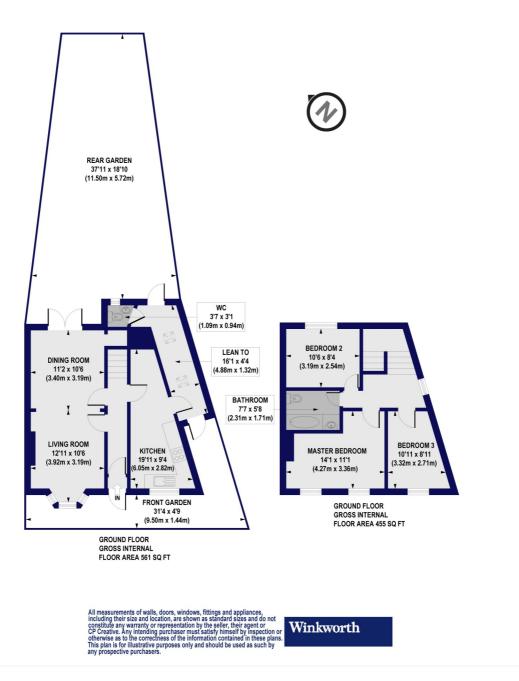

## Nelson Road, N15 Approx. Gross Internal Floor Area 1016 sq. ft / 94.42 sq. m

This floorplan is for illustration purposes only and is not to scale. The position and size of doors, windows, appliances and other features are approximate.