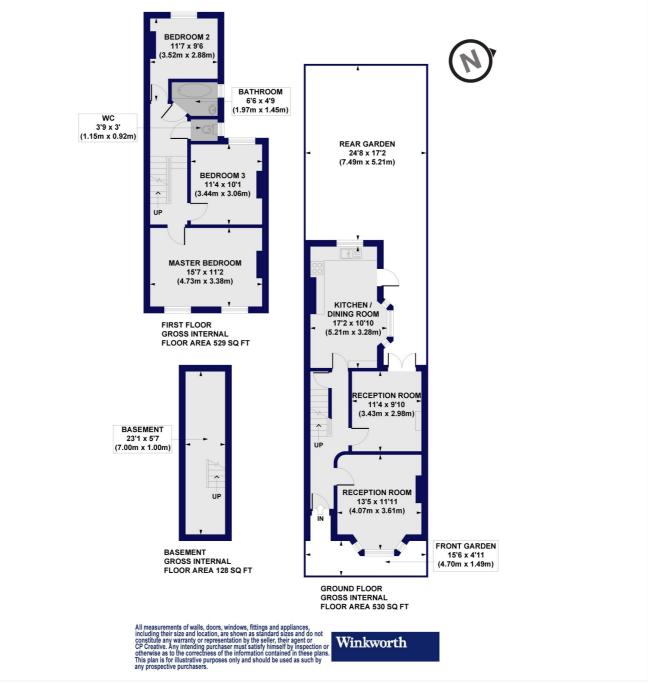

### Winchelsea Road, N17 Approx. Gross Internal Floor Area 1187 sq. ft / 110.30 sq. m

This floorplan is for illustration purposes only and is not to scale. The position and size of doors, windows, appliances and other features are approximate.