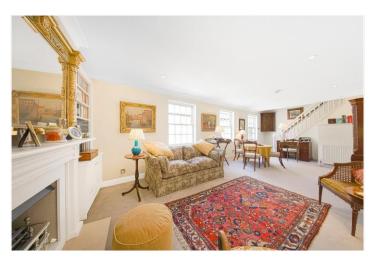

## **DESCRIPTION:**

This wonderfully charming Mews House, is situated at the Northern end of Pottery Lane with a lovely vista over St Francis of Assisi Church and moment from Clarendon Cross. The accommodation extends to 1,225sq.ft which is spread over three stories. Entered on the ground floor, a hallway leads to the large kitchen and dining room with antique parquet floor and fitted kitchen. On the first floor is a large drawing room which spans the width of the building and a large bathroom. Both bedrooms are situated on the second floor, with the main bedroom benefitting from a large ensuite bathroom. Large windows on all floors flood the house with light throughout the day.