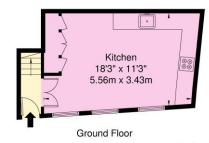

## Pottery Lane W11 4NA

Approx. Gross Internal Area = 113.8 sq m / 1225 sq ft

Ref Copyright PLAN

The Floor plan is not to scale and measurements and areas shown are approximate and therefore should be used for illustrative purposes only. The plan has been prepared in accordance with the RICS code of Measuring Practice and whilst we have confidence in the information produced it must not be relied on. If there is any aspect of particular importance, you should carry out or commission your own inspection of the property.

Copyright @ BLEUPLAN

This floorplan is for illustration purposes only and is not to scale. The position and size of doors, windows, appliances and other features are approximate.

Notting Hill Sales | 0207 727 3227 | nottinghill@winkworth.co.uk