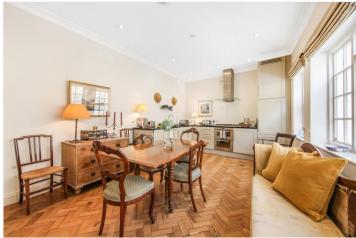

## **DESCRIPTION:**

This wonderfully charming Mews House, is situated at the Northern end of Pottery Lane with a lovely vista over St Francis of Assisi Church and moment from Clarendon Cross. The accommodation extends to 1,225sq.ft which is spread over three stories. Entered on the ground floor, a hallway leads to the large kitchen and dining room with antique parquet floor and fitted kitchen. On the first floor is a large drawing room which spans the width of the building and a large bathroom. Both bedrooms are situated on the second floor, with the main bedroom benefitting from a large ensuite bathroom. Large windows on all floors flood the house with light throughout the day.