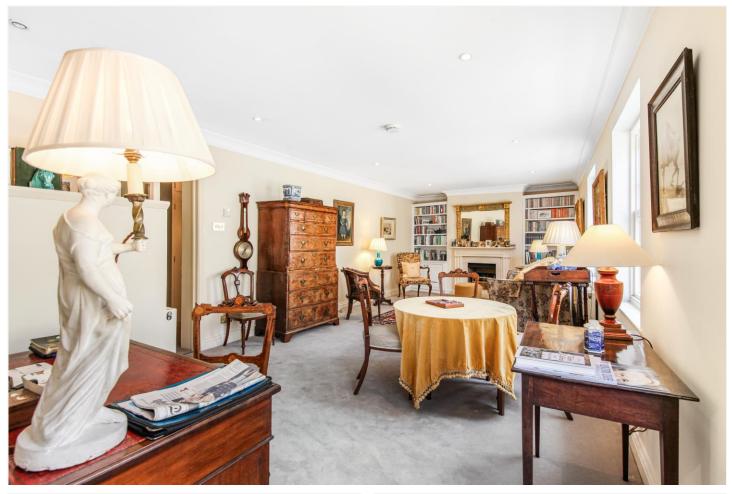

## **DESCRIPTION:**

This wonderfully charming Mews House, is situated at the Northern end of Pottery Lane with a lovely vista over St Francis of Assisi Church and moment from Clarendon Cross. The accommodation extends to 1,225sq.ft which is spread over three stories. Entered on the ground floor, a hallway leads to the large kitchen and dining room with antique parquet floor and fitted kitchen. On the first floor is a large drawing room which spans the width of the building and a large bathroom. Both bedrooms are situated on the second floor, with the main bedroom benefitting from a large ensuite bathroom. Large windows on all floors flood the house with light throughout the day.