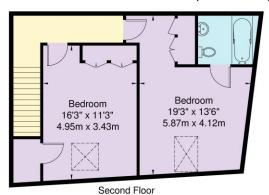

## Pottery Lane W11 4NA

Approx. Gross Internal Area = 113.8 sq m / 1225 sq ft

Ref Copyright PLAN

The Floor plan is not to scale and measurements and areas shown are approximate and therefore should be used for illustrative purposes only. The plan has been prepared in accordance with the RICS code of Measuring Practice and whilst we have confidence in the information produced it must not be relied on. If there is any aspect of particular importance, you should carry out or commission your own inspection of the property.

Copyright @ BLEUPLAN

This floorplan is for illustration purposes only and is not to scale. The position and size of doors, windows, appliances and other features are approximate.

Notting Hill Sales | 0207 727 3227 | nottinghill@winkworth.co.uk