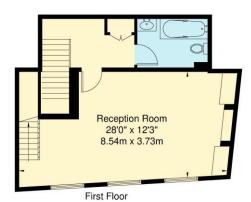

## Pottery Lane W11 4NA

Approx. Gross Internal Area = 113.8 sq m / 1225 sq ft

Ref Copyright PLAN

The Floor plan is not to scale and measurements and areas shown are approximate and therefore should be used for illustrative purposes only. The plan has been prepared in accordance with the RICS code of Measuring Practice and whilst we have confidence in the information produced it must not be relied on. If there is any aspect of particular importance, you should carry out or commission your own inspection of the property.

Copyright @ BLEUPLAN

This floorplan is for illustration purposes only and is not to scale. The position and size of doors, windows, appliances and other features are approximate.

Notting Hill Sales | 0207 727 3227 | nottinghill@winkworth.co.uk