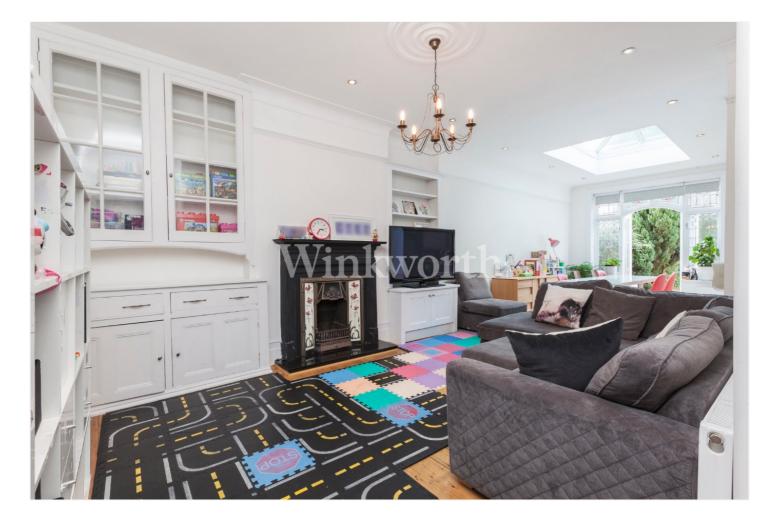

## Winkworth

for every step...

A light and spacious six bedroom Edwardian house boasting almost 2400 Sq.ft of character-filled living accommodation spanning over three floors. The property is situated within the desirable 'Lakes' conservation area. close to Palmers Green mainline BR station to Moorgate, Broomfield Park, and an excellent selection of cafes and restaurants on nearby Aldermans Hill and Green Lanes. The ground floor features an elegant front reception room with large bay windows, bespoke units fitted into the alcoves, a focal point fireplace and stripped wood flooring. The rear of the house has been extended and remodelled to create a spectacular open-plan space incorporating a kitchen/dining room and an interlinking living room. The kitchen area benefits from a range of modern wall and base units, a breakfast bar and underfloor heating, whilst the living room and dining areas provide plenty of space to entertain and relax. There is also ample natural light via a ceiling lantern. Original French doors with stained glass inserts provide access to the rear garden. The ground floor also benefits from a tessellated tiled hallway with intricate fretwork, a utility room and a shower room/WC. On the first floor are four generously sized bedrooms and a family bathroom. The loft has been converted into two wellproportioned bedrooms, one of which has a Juliet balcony and a Jack and Jill door leading into a shower room. Externally the property enjoys a rear garden extending just over 79' long, plus a front garden. Offered for sale with no onward chain.

- Semi-Detached Edwardian House
- Spacious Accommodation Arranged over Three Floors
- Sought-After Conservation Area
- Located Close to Palmers Green BR Station and Broomfield Park
- Six Bedrooms
- Character Features Including Cast Iron Fireplaces, Intricate Fretwork and Tessellated Tiled Flooring
- Stunning Open-Plan Kitchen/Diner and Lounge
- Two Shower Rooms, Family Bathroom and Utility Room