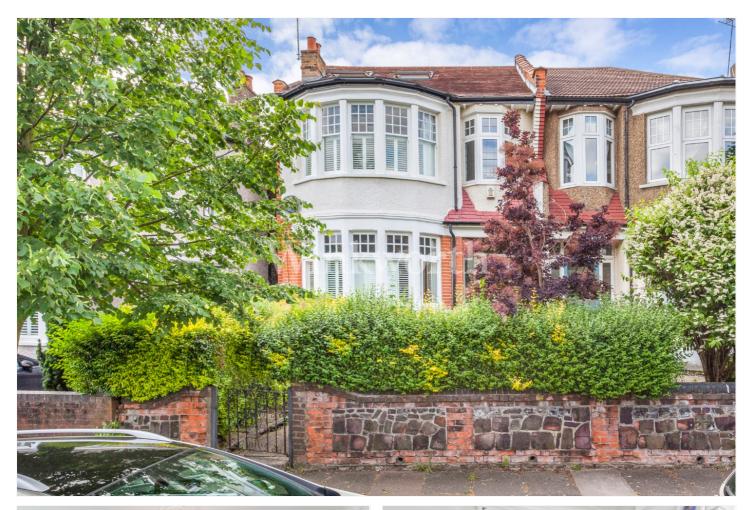

## LAKESIDE ROAD, N13 GUIDE PRICE £1,200,000 FREEHOLD

AN IMPRESSIVE EDWARDIAN RESIDENCE WITH ALMOST 2400 SQ.FT OF ACCOMMODATION BLENDING PERIOD FEATURES WITH MODERN FINISHING TOUCHES.

Palmers Green | 020 8920 9900 | palmersgreen@winkworth.co.uk

## Winkworth

for every step...

A light and spacious six bedroom Edwardian house boasting almost 2400 Sq.ft of character-filled living accommodation spanning over three floors. The property is situated within the desirable 'Lakes' conservation area. close to Palmers Green mainline BR station to Moorgate, Broomfield Park, and an excellent selection of cafes and restaurants on nearby Aldermans Hill and Green Lanes. The ground floor features an elegant front reception room with large bay windows, bespoke units fitted into the alcoves, a focal point fireplace and stripped wood flooring. The rear of the house has been extended and remodelled to create a spectacular open-plan space incorporating a kitchen/dining room and an interlinking living room. The kitchen area benefits from a range of modern wall and base units, a breakfast bar and underfloor heating, whilst the living room and dining areas provide plenty of space to entertain and relax. There is also ample natural light via a ceiling lantern. Original French doors with stained glass inserts provide access to the rear garden. The ground floor also benefits from a tessellated tiled hallway with intricate fretwork, a utility room and a shower room/WC. On the first floor are four generously sized bedrooms and a family bathroom. The loft has been converted into two wellproportioned bedrooms, one of which has a Juliet balcony and a Jack and Jill door leading into a shower room. Externally the property enjoys a rear garden extending just over 79' long, plus a front garden. Offered for sale with no onward chain.