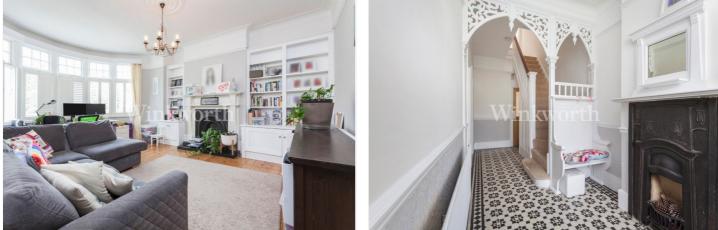

## Winkworth

for every step...

A light and spacious six bedroom Edwardian house boasting almost 2400 Sq.ft of character-filled living accommodation spanning over three floors. The property is situated within the desirable 'Lakes' conservation area. close to Palmers Green mainline BR station to Moorgate, Broomfield Park, and an excellent selection of cafes and restaurants on nearby Aldermans Hill and Green Lanes. The ground floor features an elegant front reception room with large bay windows, bespoke units fitted into the alcoves, a focal point fireplace and stripped wood flooring. The rear of the house has been extended and remodelled to create a spectacular open-plan space incorporating a kitchen/dining room and an interlinking living room. The kitchen area benefits from a range of modern wall and base units, a breakfast bar and underfloor heating, whilst the living room and dining areas provide plenty of space to entertain and relax. There is also ample natural light via a ceiling lantern. Original French doors with stained glass inserts provide access to the rear garden. The ground floor also benefits from a tessellated tiled hallway with intricate fretwork, a utility room and a shower room/WC. On the first floor are four generously sized bedrooms and a family bathroom. The loft has been converted into two wellproportioned bedrooms, one of which has a Juliet balcony and a Jack and Jill door leading into a shower room. Externally the property enjoys a rear garden extending just over 79' long, plus a front garden. Offered for sale with no onward chain.