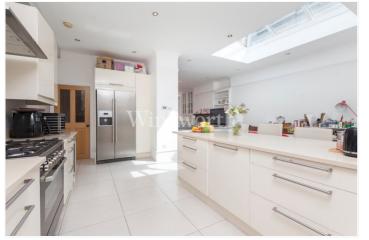

## Winkworth

for every step...

A light and spacious six bedroom Edwardian house boasting almost 2400 Sq.ft of character-filled living accommodation spanning over three floors. The property is situated within the desirable 'Lakes' conservation area. close to Palmers Green mainline BR station to Moorgate, Broomfield Park, and an excellent selection of cafes and restaurants on nearby Aldermans Hill and Green Lanes. The ground floor features an elegant front reception room with large bay windows, bespoke units fitted into the alcoves, a focal point fireplace and stripped wood flooring. The rear of the house has been extended and remodelled to create a spectacular open-plan space incorporating a kitchen/dining room and an interlinking living room. The kitchen area benefits from a range of modern wall and base units, a breakfast bar and underfloor heating, whilst the living room and dining areas provide plenty of space to entertain and relax. There is also ample natural light via a ceiling lantern. Original French doors with stained glass inserts provide access to the rear garden. The ground floor also benefits from a tessellated tiled hallway with intricate fretwork, a utility room and a shower room/WC. On the first floor are four generously sized bedrooms and a family bathroom. The loft has been converted into two wellproportioned bedrooms, one of which has a Juliet balcony and a Jack and Jill door leading into a shower room. Externally the property enjoys a rear garden extending just over 79' long, plus a front garden. Offered for sale with no onward chain.