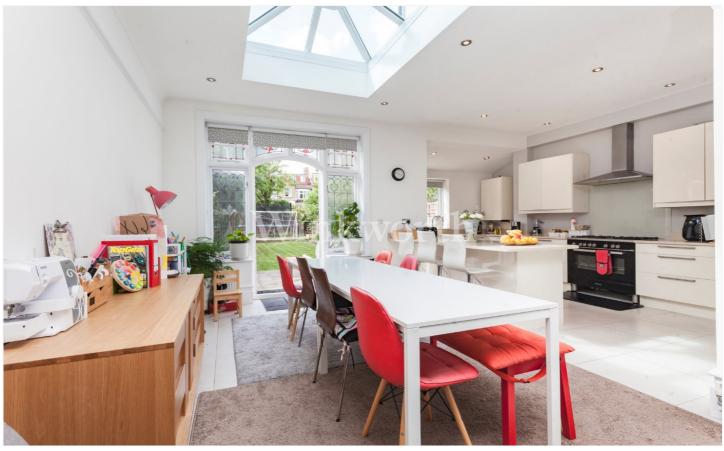

## Winkworth

for every step...

A light and spacious six bedroom Edwardian house boasting almost 2400 Sq.ft of character-filled living accommodation spanning over three floors. The property is situated within the desirable 'Lakes' conservation area. close to Palmers Green mainline BR station to Moorgate, Broomfield Park, and an excellent selection of cafes and restaurants on nearby Aldermans Hill and Green Lanes. The ground floor features an elegant front reception room with large bay windows, bespoke units fitted into the alcoves, a focal point fireplace and stripped wood flooring. The rear of the house has been extended and remodelled to create a spectacular open-plan space incorporating a kitchen/dining room and an interlinking living room. The kitchen area benefits from a range of modern wall and base units, a breakfast bar and underfloor heating, whilst the living room and dining areas provide plenty of space to entertain and relax. There is also ample natural light via a ceiling lantern. Original French doors with stained glass inserts provide access to the rear garden. The ground floor also benefits from a tessellated tiled hallway with intricate fretwork, a utility room and a shower room/WC. On the first floor are four generously sized bedrooms and a family bathroom. The loft has been converted into two wellproportioned bedrooms, one of which has a Juliet balcony and a Jack and Jill door leading into a shower room. Externally the property enjoys a rear garden extending just over 79' long, plus a front garden. Offered for sale with no onward chain.