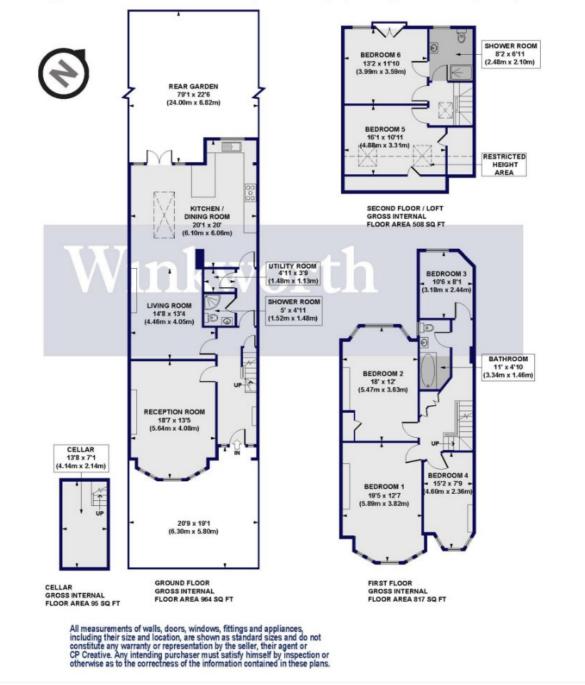

## Lakeside Road, N13

Approx. Gross Internal Floor Area 2384 sq. ft / 221.50 sq. m(Including Restricted Height Area) Approx. Gross Internal Floor Area 2284 sq. ft / 212.20 sq. m(Excluding Restricted Height Area)

This floorplan is for illustration purposes only and is not to scale. The position and size of doors, windows, appliances and other features are approximate.

Winkworth

Palmers Green | 020 8920 9900 | palmersgreen@winkworth.co.uk